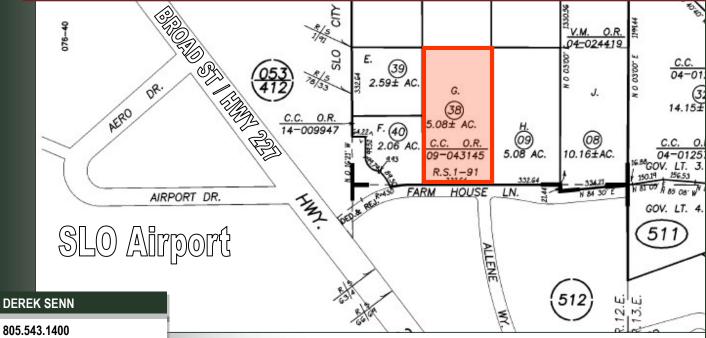

#### **Property Description:**

City: San Luis Obispo, California

Size: Up to 50,000 SF

Price: To Be Determined based upon Tenant's needs

Type: Office/R&D/Production/Warehouse

Zoning: County C-S

Notes: Located across from the SLO airport. A build-to-suit

opportunity. Owner is flexible with size and design and the

project is entitled. Many permitted uses.