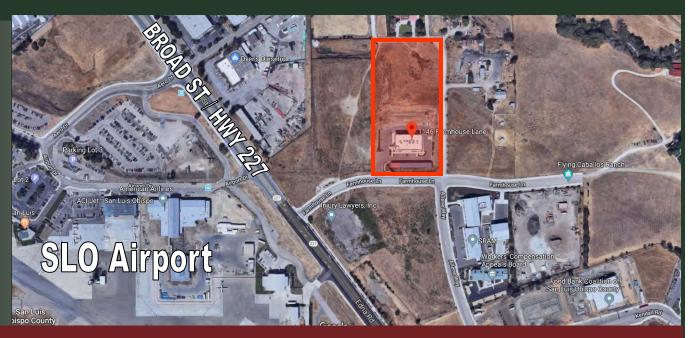

### 1146 FARMHOUSE

# **Subject Property**

**DEREK SENN** 

798 PALM ST, SLO, CA 93401 AndersonCommercialRE.com DRE #01252131

#### 1146 FARMHOUSE