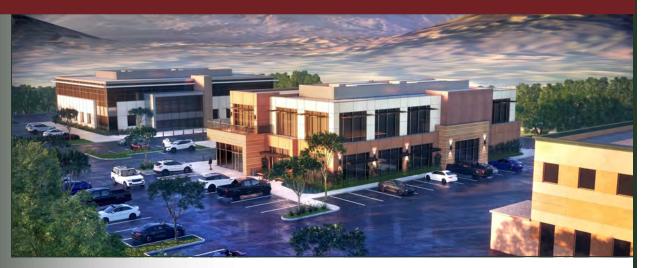

#### **Property Description:**

City: San Luis Obispo, California

Size: Up to 50,000 SF

Price: To Be Determined based upon Tenant's needs

Type: Office/R&D/Production/Warehouse

Zoning: County C-S

Notes: Located across from the SLO airport. A build-to-suit

opportunity. Owner is flexible with size and design and the

project is entitled. Many permitted uses.