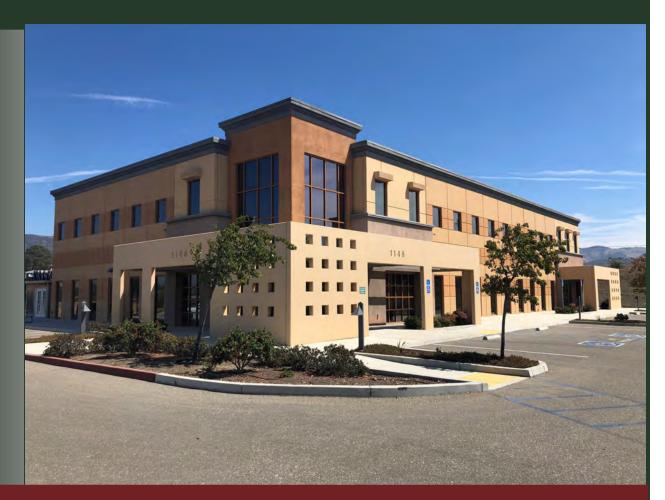

# **Subject Property**

**DEREK SENN** 

798 PALM ST, SLO, CA 93401 AndersonCommercialRE.com DRE #01252131

#### 1146 FARMHOUSE

## Existing building

DEREK SENN

805.543.1400 798 PALM ST, SLO, CA 93401 AndersonCommercialRE.com DRE #01252131 There is an existing building on the site which has been leased. Owner has entitlements to construct up to an additional 50,000 SF of office and/or warehouse on the parcel.