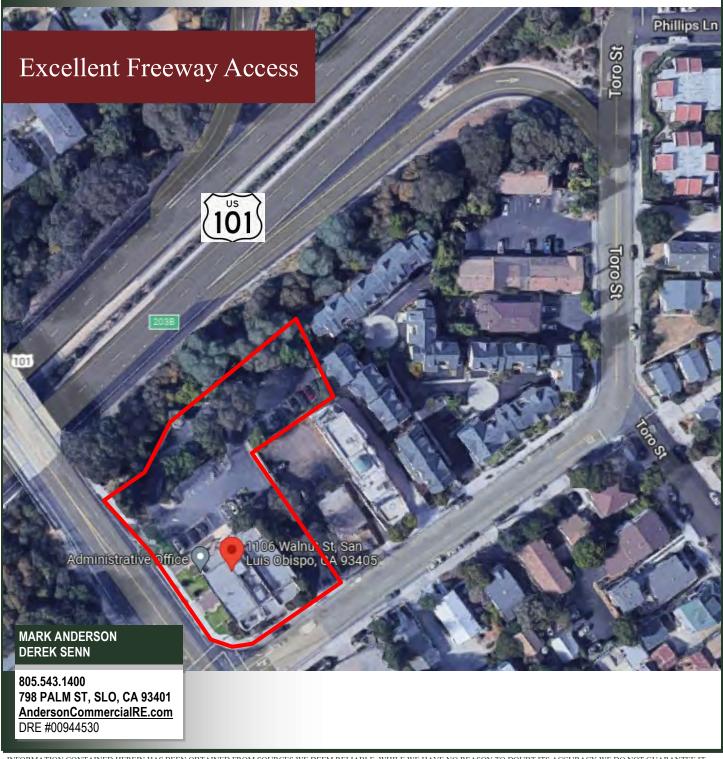

#### **Property Description:**

City: San Luis Obispo, CA

Size: 10,983 Square Feet

Price: \$4,064,000

Type: Office

Notes: This prominently located two-story office building sits on the

corner of Santa Rosa Street (Hwy 1) and Walnut Street with immediate access to and from the Hwy 101 north bound on and off ramps. The building is in close proximity to downtown San Luis Obispo and has 35 on-site parking spaces. The first and second floors of the building are demised with elevator access to the second floor. Each floor can be leased separately or can