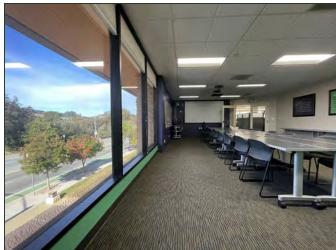

#### **Property Description:**

City: San Luis Obispo, CA

Size: 10,983 Square Feet

Price: \$4,064,000

Type: Office

Notes: This prominently located two-story office building sits on the

corner of Santa Rosa Street (Hwy 1) and Walnut Street with immediate access to and from the Hwy 101 north bound on and off ramps. The building is in close proximity to downtown San Luis Obispo and has 35 on-site parking spaces. The first and second floors of the building are demised with elevator access to the second floor. Each floor can be leased separately or can

be combined for a single tenant.

Also available For Lease.

MARK ANDERSON DEREK SENN

805.543.1400 798 PALM ST, SLO, CA 93401 AndersonCommercialRE.com DRE #00944530