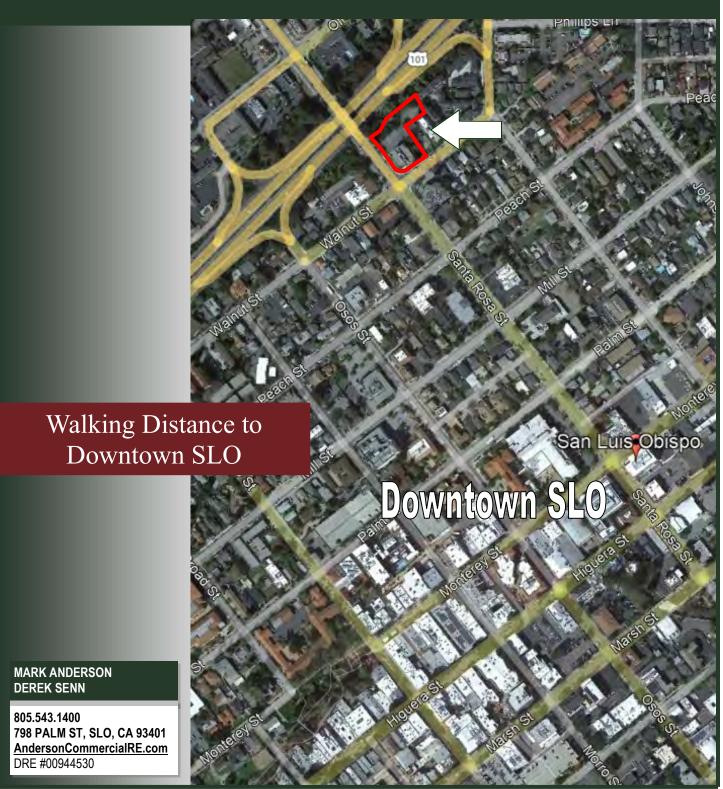

#### **Property Description:**

City: San Luis Obispo, CA

Size: 10,983 Square Feet

Price: \$4,064,000

Type: Office

Notes: This prominently located two-story office building sits on the

corner of Santa Rosa Street (Hwy 1) and Walnut Street with immediate access to and from the Hwy 101 north bound on and off ramps. The building is in close proximity to downtown San Luis Obispo and has 35 on-site parking spaces. The first and second floors of the building are demised with elevator access to the second floor. Each floor can be leased separately or can