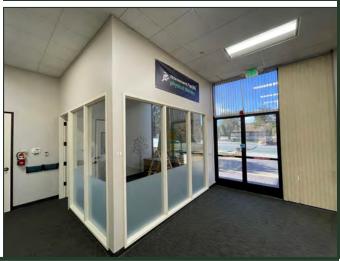

#### **Property Description:**

City: San Luis Obispo, CA

Size: 10,983 Square Feet

Price: \$4,064,000

Type: Office

Notes: This prominently located two-story office building sits on the

corner of Santa Rosa Street (Hwy 1) and Walnut Street with immediate access to and from the Hwy 101 north bound on and off ramps. The building is in close proximity to downtown San Luis Obispo and has 35 on-site parking spaces. The first and second floors of the building are demised with elevator access to the second floor. Each floor can be leased separately or can

be combined for a single tenant.

Also available For Lease.

MARK ANDERSON DEREK SENN

805.543.1400 798 PALM ST, SLO, CA 93401 AndersonCommercialRE.com DRE #00944530