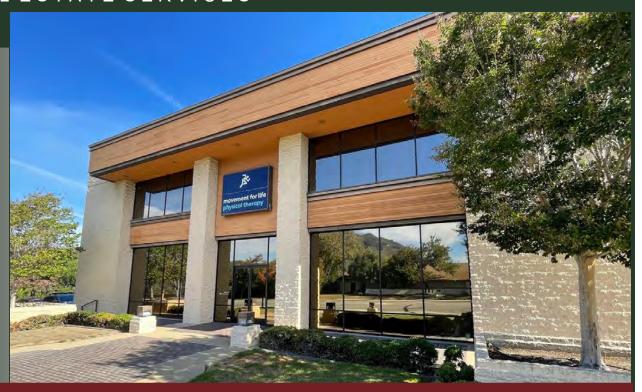

#### **Property Description:**

City: San Luis Obispo, CA

Size: 10,983 Square Feet

Price: \$4,064,000

Type: Office

Notes: This prominently located two-story office building sits on the

corner of Santa Rosa Street (Hwy 1) and Walnut Street with immediate access to and from the Hwy 101 north bound on and off ramps. The building is in close proximity to downtown San Luis Obispo and has 35 on-site parking spaces. The first and second floors of the building are demised with elevator access to the second floor. Each floor can be leased separately or can