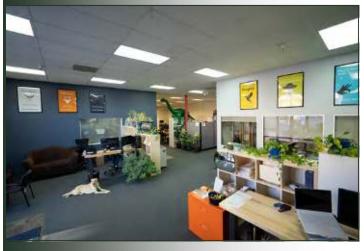

#### **Property Description:**

City: San Luis Obispo, California

Size: 8,616 Square Feet

Price: \$1.30/Square Foot, NNN (\$0.37)

Type: Office/Warehousing/R&D

Parking: In-Common

Notes: Contains approximately 4,000 SF of office space, a 4,616 SF

warehouse and shop area and a 1,200 SF bonus storage

mezzanine.

CHARLEY SENN, SIOR DEREK SENN

805.543.1400 798 PALM ST, SLO, CA 93401 AndersonCommercialRE.com DRE #00952817