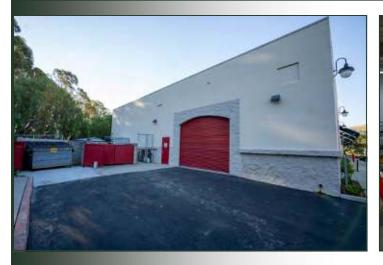

#### **Property Description:**

City: San Luis Obispo, California

Size: 8,616 Square Feet

Price: \$1.30/Square Foot, NNN (\$0.37)

Type: Office/Warehousing/R&D

Parking: In-Common

Notes: Contains approximately 4,000 SF of office space, a 4,616 SF

warehouse and shop area and a 1,200 SF bonus storage

mezzanine.

CHARLEY SENN, SIOR DEREK SENN

805.543.1400 798 PALM ST, SLO, CA 93401 AndersonCommercialRE.com DRE #00952817