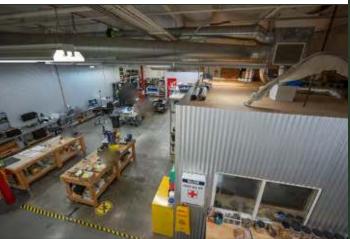

#### **Property Description:**

City: San Luis Obispo, California

Size: 8,616 Square Feet

Price: \$1.30/Square Foot, NNN (\$0.37)

Type: Office/Warehousing/R&D

Parking: In-Common

Notes: Contains approximately 4,000 SF of office space, a 4,616 SF

warehouse and shop area and a 1,200 SF bonus storage

mezzanine.

CHARLEY SENN, SIOR DEREK SENN

805.543.1400 798 PALM ST, SLO, CA 93401 AndersonCommercialRE.com DRE #00952817