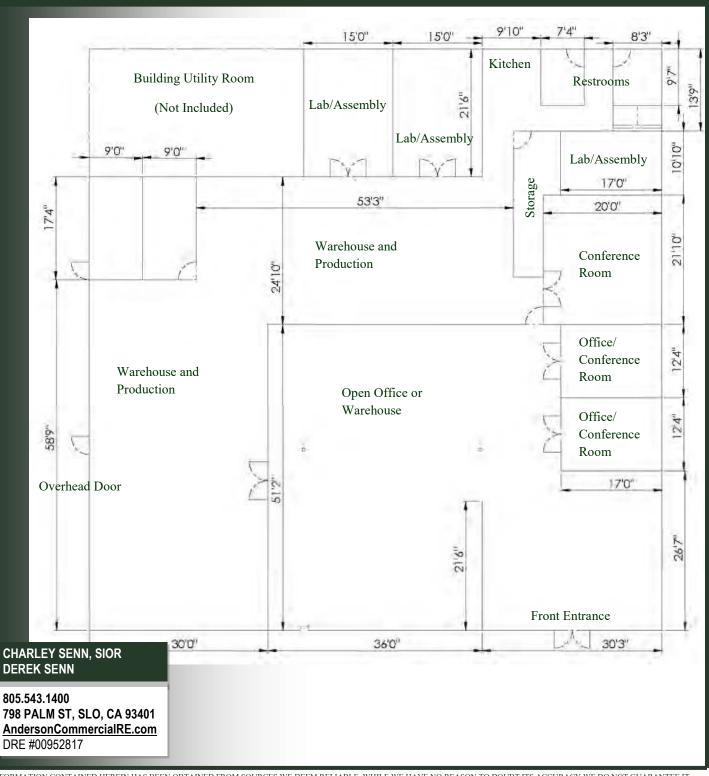

#### **Property Description:**

City: San Luis Obispo, California

Size: 8,616 Square Feet

Price: \$1.30/Square Foot, NNN (\$0.37)

Type: Office/Warehousing/R&D

Parking: In-Common

Notes: Contains approximately 4,000 SF of office space, a 4,616 SF

warehouse and shop area and a 1,200 SF bonus storage

mezzanine.

CHARLEY SENN, SIOR DEREK SENN

805.543.1400 798 PALM ST, SLO, CA 93401 AndersonCommercialRE.com DRE #00952817