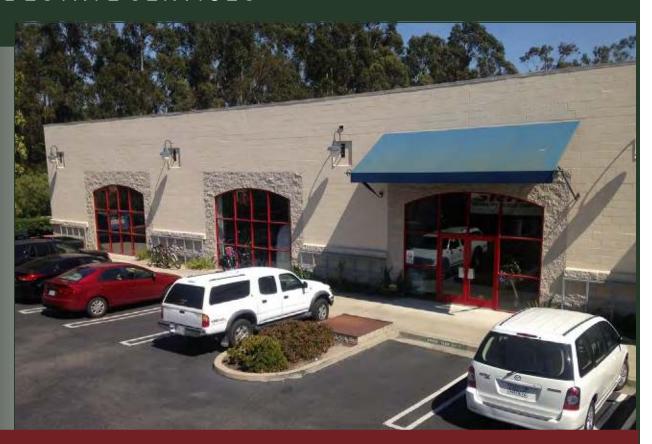

#### **Property Description:**

City: San Luis Obispo, California

Size: 8,616 Square Feet

Price: \$1.30/Square Foot, NNN (\$0.37)

Type: Office/Warehousing/R&D

Parking: In-Common

Notes: Contains approximately 4,000 SF of office space, a 4,616 SF

warehouse and shop area and a 1,200 SF bonus storage

mezzanine.

CHARLEY SENN, SIOR DEREK SENN

805.543.1400 798 PALM ST, SLO, CA 93401 AndersonCommercialRE.com DRE #00952817