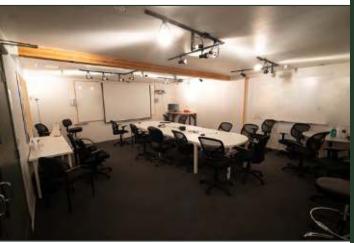

#### **Property Description:**

City: San Luis Obispo, California

Size: 8,616 Square Feet

Price: \$1.30/Square Foot, NNN (\$0.37)

Type: Office/Warehousing/R&D

Parking: In-Common

Notes: Contains approximately 4,000 SF of office space, a 4,616 SF

warehouse and shop area and a 1,200 SF bonus storage

mezzanine.

CHARLEY SENN, SIOR DEREK SENN

805.543.1400 798 PALM ST, SLO, CA 93401 AndersonCommercialRE.com DRE #00952817