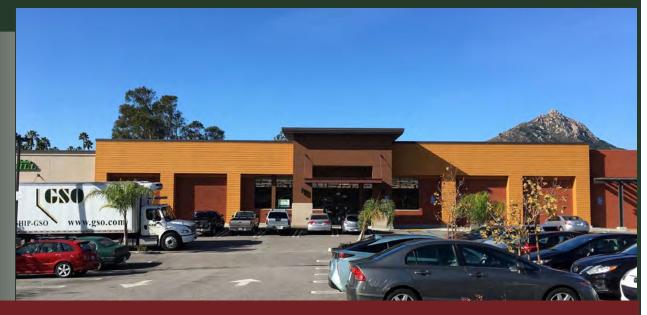

## Foothill Plaza

Foothill Plaza completed a renovation that positions this location as the prominent shopping center on the north end of San Luis Obispo, including close proximity of California Polytechnic Sate University ("Cal Poly") with over 20,000 students and faculty. Highway 1 and 101 provide convenient access to all of San Luis Obispo.

## **Property Description:**

Location: 765 Foothill Blvd, San Luis Obispo, CA.

The corner of Foothill Blvd & Broad Street.

Previously occupied by Rite-Aid

Size: 6,000 - 18,036 Square Feet (Landlord will demise the space)

Rent: \$1.85/SF, NNN

TI Allowance: Negotiable

Notes: Unique opportunity to capture an existing drug anchor location

with 30+ years of strong sales. In addition, the shopping center recently completed a renovation (\$6,000,000+) that positions this location as the prominent shopping center on the north end of San Luis Obispo, including close proximity of California Polytechnic Sate University ("Cal Poly") with over 20,000 students and faculty. Highway 1 and 101 provide convenient

access to all of San Luis Obispo.