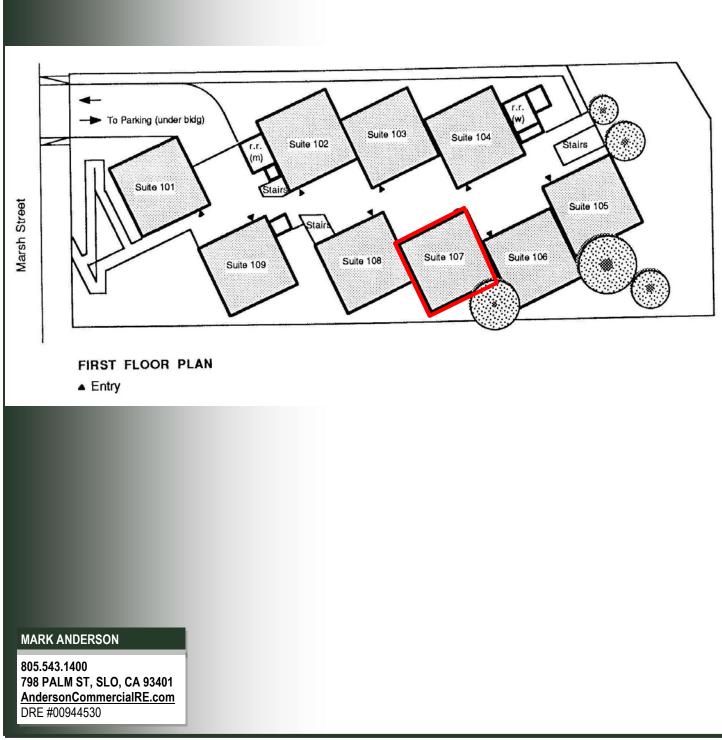

### 1411 Marsh Street, Suite 107

#### **Property Description:**

| City:    | San Luis Obispo, CA                                                                                                                                                                                                             |
|----------|---------------------------------------------------------------------------------------------------------------------------------------------------------------------------------------------------------------------------------|
| Size:    | 936 Square Feet                                                                                                                                                                                                                 |
| Price:   | \$1.65/SF, NNN (\$550/month)                                                                                                                                                                                                    |
| Туре:    | Office                                                                                                                                                                                                                          |
| Parking: | Covered Underground - Two assigned spaces                                                                                                                                                                                       |
| Notes:   | The Marsh Street Pavilions is a multi-tenant elevator<br>served, office building with subterranean parking. The<br>suite has a large reception area, two large private<br>offices, a kitchenette, private restroom and IT room. |