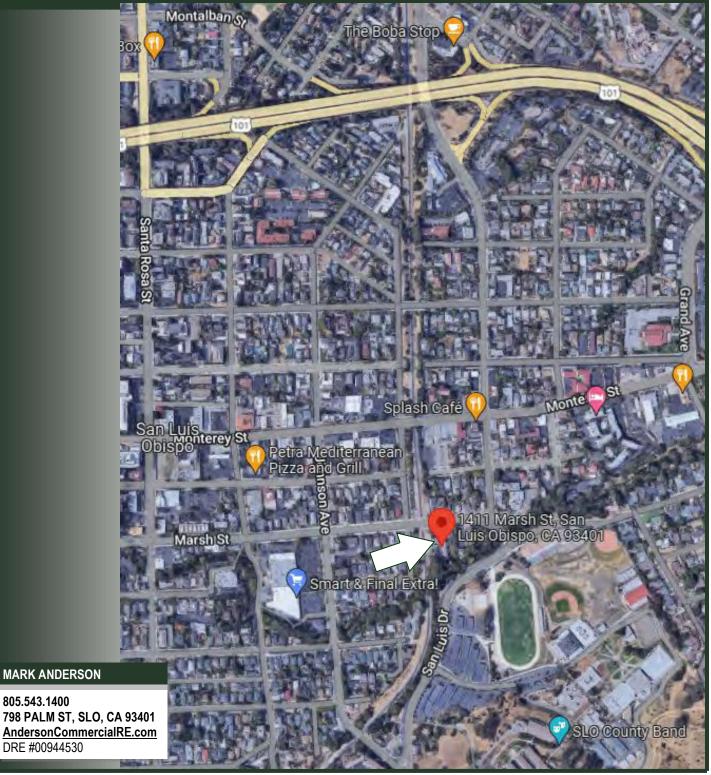

### 1411 Marsh Street, Suite 107

#### **Property Description:**

| City:    | San Luis Obispo, CA                                                                                                                                                                                                             |
|----------|---------------------------------------------------------------------------------------------------------------------------------------------------------------------------------------------------------------------------------|
| Size:    | 936 Square Feet                                                                                                                                                                                                                 |
| Price:   | \$1.65/SF, NNN (\$550/month)                                                                                                                                                                                                    |
| Туре:    | Office                                                                                                                                                                                                                          |
| Parking: | Covered Underground - Two assigned spaces                                                                                                                                                                                       |
| Notes:   | The Marsh Street Pavilions is a multi-tenant elevator<br>served, office building with subterranean parking. The<br>suite has a large reception area, two large private<br>offices, a kitchenette, private restroom and IT room. |