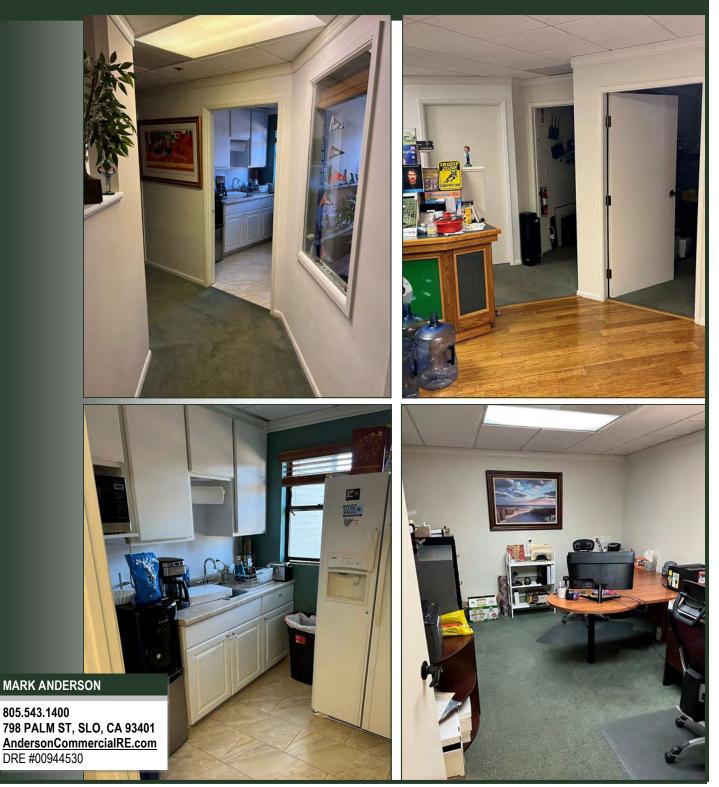

#### **Property Description:**

| City:    | San Luis Obispo, CA                                                                                                                                                                                                             |
|----------|---------------------------------------------------------------------------------------------------------------------------------------------------------------------------------------------------------------------------------|
| Size:    | 936 Square Feet                                                                                                                                                                                                                 |
| Price:   | \$1.65/SF, NNN (\$550/month)                                                                                                                                                                                                    |
| Туре:    | Office                                                                                                                                                                                                                          |
| Parking: | Covered Underground - Two assigned spaces                                                                                                                                                                                       |
| Notes:   | The Marsh Street Pavilions is a multi-tenant elevator<br>served, office building with subterranean parking. The<br>suite has a large reception area, two large private<br>offices, a kitchenette, private restroom and IT room. |