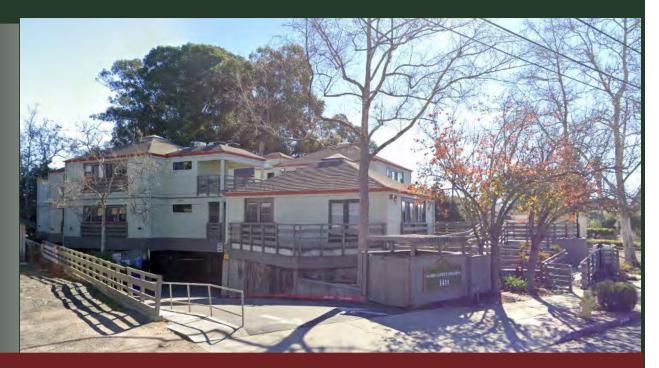

### 1411 Marsh Street, Suite 107

#### **Property Description:**

| City:    | San Luis Obispo, CA                                                                                                                                                                                                             |
|----------|---------------------------------------------------------------------------------------------------------------------------------------------------------------------------------------------------------------------------------|
| Size:    | 936 Square Feet                                                                                                                                                                                                                 |
| Price:   | \$1.65/SF, NNN (\$550/month)                                                                                                                                                                                                    |
| Туре:    | Office                                                                                                                                                                                                                          |
| Parking: | Covered Underground - Two assigned spaces                                                                                                                                                                                       |
| Notes:   | The Marsh Street Pavilions is a multi-tenant elevator<br>served, office building with subterranean parking. The<br>suite has a large reception area, two large private<br>offices, a kitchenette, private restroom and IT room. |