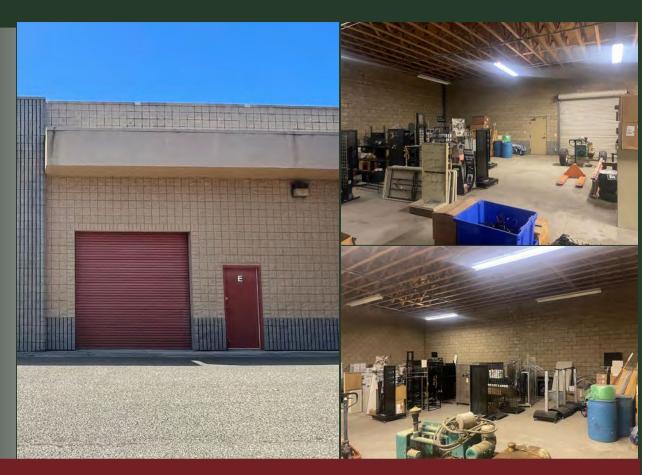

### **Property Description:**

| City:   | San Luis Obispo, CA                              |
|---------|--------------------------------------------------|
| Size:   | 2,100 Square Feet                                |
| Price:  | \$1.50/Square Foot, NNN (\$0.30)                 |
| Zoning: | CS (commercial service)                          |
| Notes:  | Unit has one roll-up door and is all open space. |
|         |                                                  |