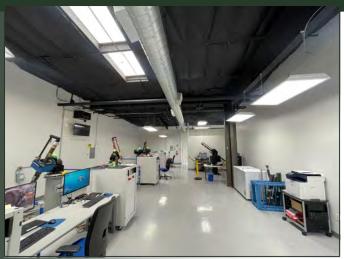

San Luis Obispo, CA

Size: 1,793 - 16,183 Square Feet

Price Range: \$1.45 - \$1.75/Square Foot, NNN

Type: Office/Warehouse/R&D

Notes: Modern flex commercial space with office/warehouse

and yard space with storefronts and rear roll-up doors. The facility is in immaculate condition. The suites are connected, allowing for several (or all) suites to be

combined.

#### **DEREK SENN**

805.543.1400 798 PALM ST, SLO, CA 93401 AndersonCommercialRE.com DRE #001252131











Suite 110

#### **DEREK SENN**

805.543.1400 798 PALM ST, SLO, CA 93401 <u>AndersonCommercialRE.com</u> DRE #001252131

# ANDERSON COMMERCIAL REAL ESTATE SERVICES

#### 3474 EMPRESA









#### Suite 120

#### **DEREK SENN**

805.543.1400 798 PALM ST, SLO, CA 93401 <u>AndersonCommercialRE.com</u> DRE #001252131













## Suite 130















Suite 140

#### **DEREK SENN**

805.543.1400 798 PALM ST, SLO, CA 93401 AndersonCommercialRE.com DRE #001252131











## Suite 150









805.543.1400 798 PALM ST, SLO, CA 93401 AndersonCommercialRE.com DRE #001252131









**DEREK SENN** 

805.543.1400 798 PALM ST, SLO, CA 93401 AndersonCommercialRE.com DRE #001252131 Site