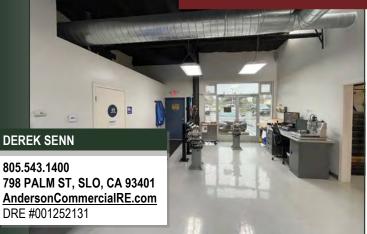

Size: 1,793 - 16,183 Square Feet

Price Range: \$1.45 - \$1.75/Square Foot, NNN

Type: Office/Warehouse/R&D

Notes: Modern flex commercial space with office/warehouse

and yard space with storefronts and rear roll-up doors. The facility is in immaculate condition. The suites are connected, allowing for several (or all) suites to be

combined.

#### **DEREK SENN**

805.543.1400 798 PALM ST, SLO, CA 93401 AndersonCommercialRE.com DRE #001252131











Suite 110

#### **DEREK SENN**

805.543.1400 798 PALM ST, SLO, CA 93401 <u>AndersonCommercialRE.com</u> DRE #001252131

# ANDERSON COMMERCIAL REAL ESTATE SERVICES

#### 3474 EMPRESA









#### Suite 120

#### **DEREK SENN**

805.543.1400 798 PALM ST, SLO, CA 93401 <u>AndersonCommercialRE.com</u> DRE #001252131













## Suite 130















Suite 140

#### **DEREK SENN**

805.543.1400 798 PALM ST, SLO, CA 93401 AndersonCommercialRE.com DRE #001252131











## Suite 150









805.543.1400 798 PALM ST, SLO, CA 93401 AndersonCommercialRE.com DRE #001252131









**DEREK SENN** 

805.543.1400 798 PALM ST, SLO, CA 93401 AndersonCommercialRE.com DRE #001252131 Site