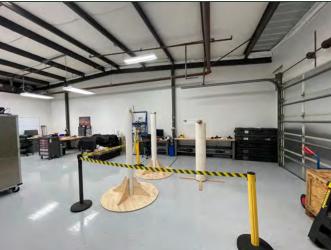

## FOR LEASE



## 3474 Empresa Drive

#### **Property Description:**

City: San Luis Obispo, CA

Size: 1,793 - 16,183 Square Feet

Price Range: \$1.45 - \$1.75/Square Foot, NNN

Type: Office/Warehouse/R&D

Notes: Modern flex commercial space with office/warehouse

and yard space with storefronts and rear roll-up doors. The facility is in immaculate condition. The suites are connected, allowing for several (or all) suites to be

combined.

#### **DEREK SENN**

805.543.1400 798 PALM ST, SLO, CA 93401 AndersonCommercialRE.com DRE #001252131











Suite 110

#### **DEREK SENN**

805.543.1400 798 PALM ST, SLO, CA 93401 <u>AndersonCommercialRE.com</u> DRE #001252131

# ANDERSON COMMERCIAL REAL ESTATE SERVICES

#### 3474 EMPRESA









#### Suite 120

#### **DEREK SENN**

805.543.1400 798 PALM ST, SLO, CA 93401 <u>AndersonCommercialRE.com</u> DRE #001252131













## Suite 130















Suite 140

#### **DEREK SENN**

805.543.1400 798 PALM ST, SLO, CA 93401 AndersonCommercialRE.com DRE #001252131











## Suite 150









805.543.1400 798 PALM ST, SLO, CA 93401 AndersonCommercialRE.com DRE #001252131









**DEREK SENN** 

805.543.1400 798 PALM ST, SLO, CA 93401 AndersonCommercialRE.com DRE #001252131 Site