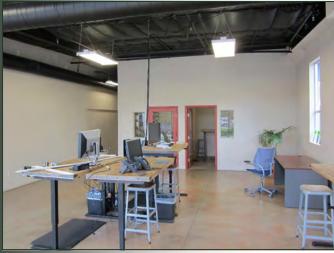

3 - 16,183 Square Feet

Price Range: \$1.45 - \$1.75/Square Foot, NNN

Type: Office/Warehouse/R&D

Notes: Modern flex commercial space with office/warehouse

and yard space with storefronts and rear roll-up doors. The facility is in immaculate condition. The suites are connected, allowing for several (or all) suites to be

combined.

#### **DEREK SENN**

805.543.1400 798 PALM ST, SLO, CA 93401 AndersonCommercialRE.com DRE #001252131











Suite 110

#### **DEREK SENN**

805.543.1400 798 PALM ST, SLO, CA 93401 <u>AndersonCommercialRE.com</u> DRE #001252131

# ANDERSON COMMERCIAL REAL ESTATE SERVICES

#### 3474 EMPRESA









#### Suite 120

#### **DEREK SENN**

805.543.1400 798 PALM ST, SLO, CA 93401 <u>AndersonCommercialRE.com</u> DRE #001252131













## Suite 130















Suite 140

#### **DEREK SENN**

805.543.1400 798 PALM ST, SLO, CA 93401 AndersonCommercialRE.com DRE #001252131











## Suite 150









805.543.1400 798 PALM ST, SLO, CA 93401 AndersonCommercialRE.com DRE #001252131









**DEREK SENN** 

805.543.1400 798 PALM ST, SLO, CA 93401 AndersonCommercialRE.com DRE #001252131 Site