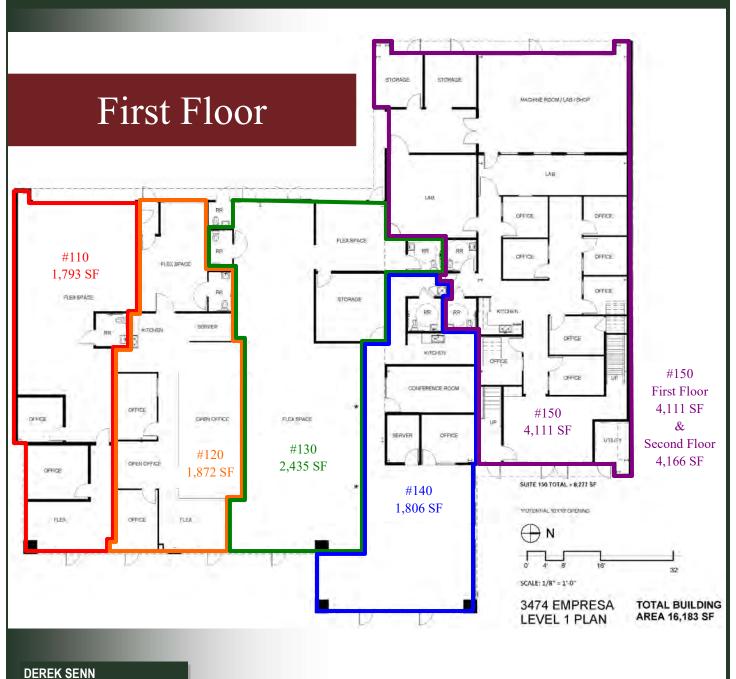

warehouse

and yard space with storefronts and rear roll-up doors. The facility is in immaculate condition. The suites are connected, allowing for several (or all) suites to be

combined.

#### **DEREK SENN**

805.543.1400 798 PALM ST, SLO, CA 93401 AndersonCommercialRE.com DRE #001252131











Suite 110

#### **DEREK SENN**

805.543.1400 798 PALM ST, SLO, CA 93401 <u>AndersonCommercialRE.com</u> DRE #001252131

# ANDERSON COMMERCIAL REAL ESTATE SERVICES

#### 3474 EMPRESA









#### Suite 120

#### **DEREK SENN**

805.543.1400 798 PALM ST, SLO, CA 93401 <u>AndersonCommercialRE.com</u> DRE #001252131













## Suite 130















Suite 140

#### **DEREK SENN**

805.543.1400 798 PALM ST, SLO, CA 93401 AndersonCommercialRE.com DRE #001252131











## Suite 150









805.543.1400 798 PALM ST, SLO, CA 93401 AndersonCommercialRE.com DRE #001252131









**DEREK SENN** 

805.543.1400 798 PALM ST, SLO, CA 93401 AndersonCommercialRE.com DRE #001252131 Site