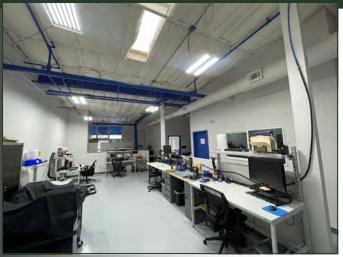

## FOR LEASE



## 3474 Empresa Drive

#### **Property Description:**

City: San Luis Obispo, CA

Size: 1,793 - 16,183 Square Feet

Price Range: \$1.45 - \$1.75/Square Foot, NNN

Type: Office/Warehouse/R&D

Notes: Modern flex commercial space with office/warehouse

and yard space with storefronts and rear roll-up doors. The facility is in immaculate condition. The suites are connected, allowing for several (or all) suites to be

combined.

#### **DEREK SENN**

805.543.1400 798 PALM ST, SLO, CA 93401 AndersonCommercialRE.com DRE #001252131











Suite 110

#### **DEREK SENN**

805.543.1400 798 PALM ST, SLO, CA 93401 <u>AndersonCommercialRE.com</u> DRE #001252131

# ANDERSON COMMERCIAL REAL ESTATE SERVICES

#### 3474 EMPRESA









#### Suite 120

#### **DEREK SENN**

805.543.1400 798 PALM ST, SLO, CA 93401 <u>AndersonCommercialRE.com</u> DRE #001252131













## Suite 130















Suite 140

#### **DEREK SENN**

805.543.1400 798 PALM ST, SLO, CA 93401 AndersonCommercialRE.com DRE #001252131











## Suite 150









805.543.1400 798 PALM ST, SLO, CA 93401 AndersonCommercialRE.com DRE #001252131









**DEREK SENN** 

805.543.1400 798 PALM ST, SLO, CA 93401 AndersonCommercialRE.com DRE #001252131 Site