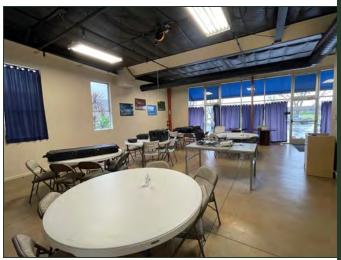

793 - 16,183 Square Feet

Price Range: \$1.45 - \$1.75/Square Foot, NNN

Type: Office/Warehouse/R&D

Notes: Modern flex commercial space with office/warehouse

and yard space with storefronts and rear roll-up doors. The facility is in immaculate condition. The suites are connected, allowing for several (or all) suites to be

combined.

#### **DEREK SENN**

805.543.1400 798 PALM ST, SLO, CA 93401 AndersonCommercialRE.com DRE #001252131











Suite 110

#### **DEREK SENN**

805.543.1400 798 PALM ST, SLO, CA 93401 <u>AndersonCommercialRE.com</u> DRE #001252131

# ANDERSON COMMERCIAL REAL ESTATE SERVICES

#### 3474 EMPRESA









#### Suite 120

#### **DEREK SENN**

805.543.1400 798 PALM ST, SLO, CA 93401 <u>AndersonCommercialRE.com</u> DRE #001252131













## Suite 130















Suite 140

#### **DEREK SENN**

805.543.1400 798 PALM ST, SLO, CA 93401 AndersonCommercialRE.com DRE #001252131











## Suite 150









805.543.1400 798 PALM ST, SLO, CA 93401 AndersonCommercialRE.com DRE #001252131









**DEREK SENN** 

805.543.1400 798 PALM ST, SLO, CA 93401 AndersonCommercialRE.com DRE #001252131 Site