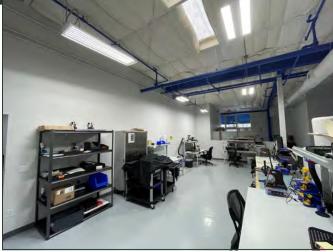

## FOR LEASE



## 3474 Empresa Drive

#### **Property Description:**

City: San Luis Obispo, CA

Size: 1,793 - 16,183 Square Feet

Price Range: \$1.45 - \$1.75/Square Foot, NNN

Type: Office/Warehouse/R&D

Notes: Modern flex commercial space with office/warehouse

and yard space with storefronts and rear roll-up doors. The facility is in immaculate condition. The suites are connected, allowing for several (or all) suites to be

combined.

#### **DEREK SENN**

805.543.1400 798 PALM ST, SLO, CA 93401 AndersonCommercialRE.com DRE #001252131











Suite 110

#### **DEREK SENN**

805.543.1400 798 PALM ST, SLO, CA 93401 <u>AndersonCommercialRE.com</u> DRE #001252131

# ANDERSON COMMERCIAL REAL ESTATE SERVICES

#### 3474 EMPRESA









#### Suite 120

#### **DEREK SENN**

805.543.1400 798 PALM ST, SLO, CA 93401 <u>AndersonCommercialRE.com</u> DRE #001252131













## Suite 130















Suite 140

#### **DEREK SENN**

805.543.1400 798 PALM ST, SLO, CA 93401 AndersonCommercialRE.com DRE #001252131











## Suite 150









805.543.1400 798 PALM ST, SLO, CA 93401 AndersonCommercialRE.com DRE #001252131









**DEREK SENN** 

805.543.1400 798 PALM ST, SLO, CA 93401 AndersonCommercialRE.com DRE #001252131 Site