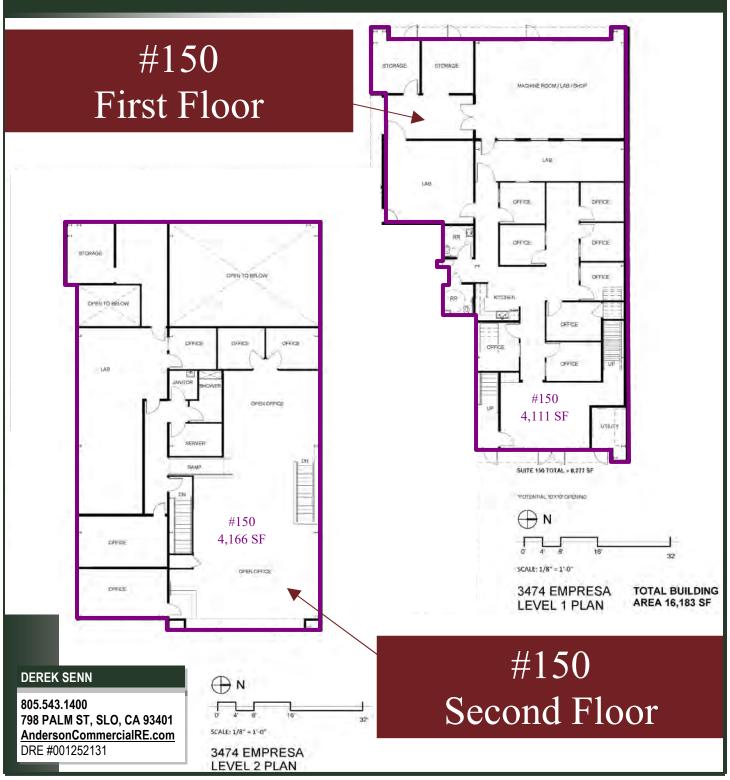

## Suite 150

805.543.1400 798 PALM ST, SLO, CA 93401 AndersonCommercialRE.com DRE #001252131

**DEREK SENN** 

805.543.1400 798 PALM ST, SLO, CA 93401 AndersonCommercialRE.com DRE #001252131 Site