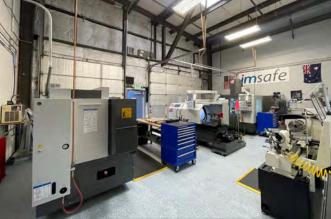

#### **Property Description:**

City: San Luis Obispo, CA

Size: 1,793 - 16,183 Square Feet

Price Range: \$1.45 - \$1.75/Square Foot, NNN

Type: Office/Warehouse/R&D

Notes: Modern flex commercial space with office/warehouse

and yard space with storefronts and rear roll-up doors. The facility is in immaculate condition. The suites are connected, allowing for several (or all) suites to be

combined.