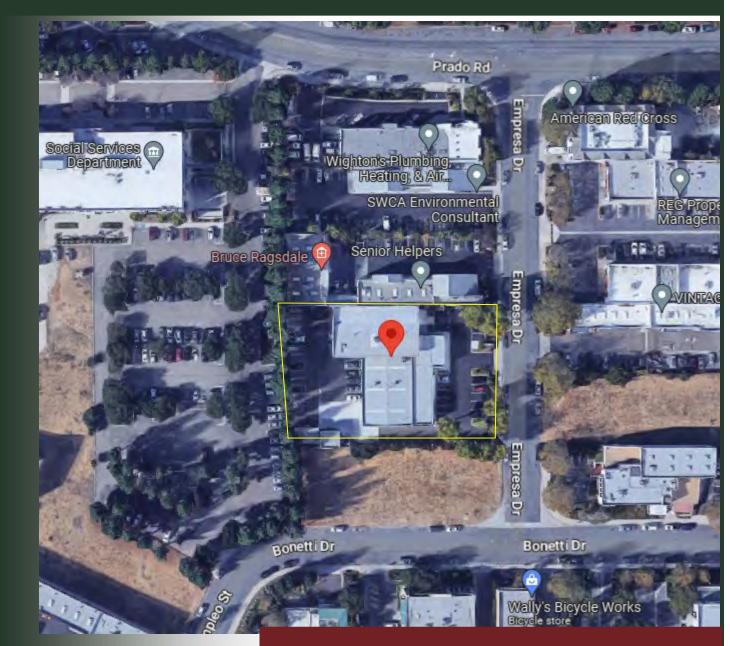

#### **Property Description:**

City: San Luis Obispo, CA

Size: 1,793 - 16,183 Square Feet

Price Range: \$1.45 - \$1.75/Square Foot, NNN

Type: Office/Warehouse/R&D

Notes: Modern flex commercial space with office/warehouse

and yard space with storefronts and rear roll-up doors. The facility is in immaculate condition. The suites are connected, allowing for several (or all) suites to be

combined.