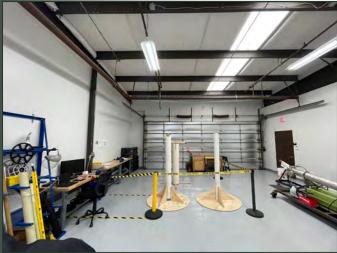

## FOR LEASE



## 3474 Empresa Drive

#### **Property Description:**

City: San Luis Obispo, CA

Size: 1,793 - 16,183 Square Feet

Price Range: \$1.45 - \$1.75/Square Foot, NNN

Type: Office/Warehouse/R&D

Notes: Modern flex commercial space with office/warehouse

and yard space with storefronts and rear roll-up doors. The facility is in immaculate condition. The suites are connected, allowing for several (or all) suites to be

combined.

#### **DEREK SENN**

805.543.1400 798 PALM ST, SLO, CA 93401 AndersonCommercialRE.com DRE #001252131











Suite 110

#### **DEREK SENN**

805.543.1400 798 PALM ST, SLO, CA 93401 <u>AndersonCommercialRE.com</u> DRE #001252131

# ANDERSON COMMERCIAL REAL ESTATE SERVICES

#### 3474 EMPRESA









#### Suite 120

#### **DEREK SENN**

805.543.1400 798 PALM ST, SLO, CA 93401 <u>AndersonCommercialRE.com</u> DRE #001252131













## Suite 130















Suite 140

#### **DEREK SENN**

805.543.1400 798 PALM ST, SLO, CA 93401 AndersonCommercialRE.com DRE #001252131











## Suite 150









805.543.1400 798 PALM ST, SLO, CA 93401 AndersonCommercialRE.com DRE #001252131









**DEREK SENN** 

805.543.1400 798 PALM ST, SLO, CA 93401 AndersonCommercialRE.com DRE #001252131 Site