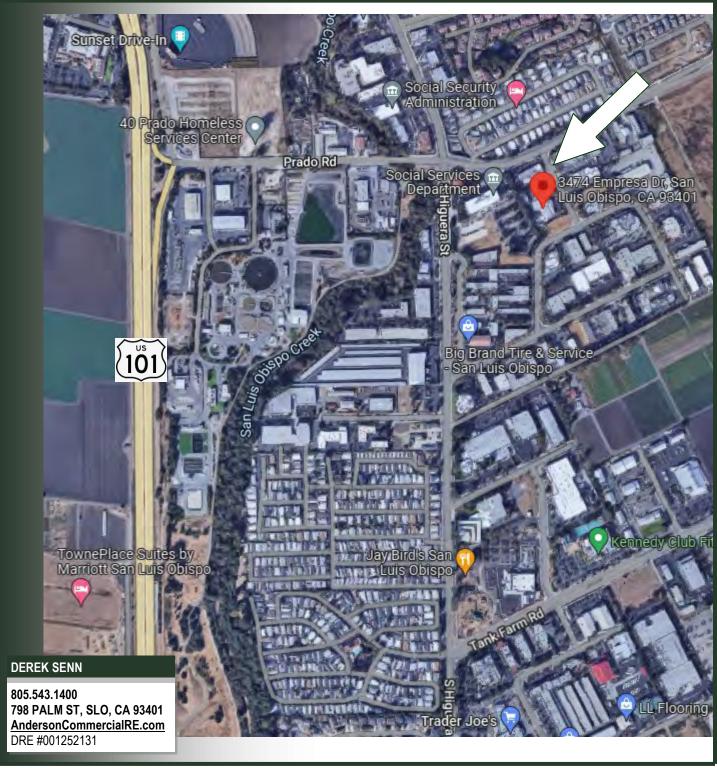

#### **Property Description:**

City: San Luis Obispo, CA

Size: 1,793 - 16,183 Square Feet

Price Range: \$1.45 - \$1.75/Square Foot, NNN

Type: Office/Warehouse/R&D

Notes: Modern flex commercial space with office/warehouse

and yard space with storefronts and rear roll-up doors. The facility is in immaculate condition. The suites are connected, allowing for several (or all) suites to be

combined.