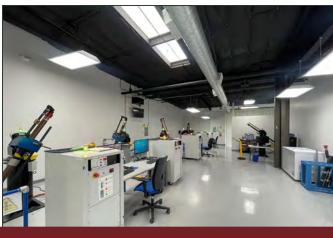

uis Obispo, CA

Size: 1,793 - 16,183 Square Feet

Price Range: \$1.45 - \$1.75/Square Foot, NNN

Type: Office/Warehouse/R&D

Notes: Modern flex commercial space with office/warehouse

and yard space with storefronts and rear roll-up doors. The facility is in immaculate condition. The suites are connected, allowing for several (or all) suites to be

combined.

#### **DEREK SENN**

805.543.1400 798 PALM ST, SLO, CA 93401 AndersonCommercialRE.com DRE #001252131











Suite 110

#### **DEREK SENN**

805.543.1400 798 PALM ST, SLO, CA 93401 <u>AndersonCommercialRE.com</u> DRE #001252131

# ANDERSON COMMERCIAL REAL ESTATE SERVICES

#### 3474 EMPRESA









#### Suite 120

#### **DEREK SENN**

805.543.1400 798 PALM ST, SLO, CA 93401 <u>AndersonCommercialRE.com</u> DRE #001252131













## Suite 130















Suite 140

#### **DEREK SENN**

805.543.1400 798 PALM ST, SLO, CA 93401 AndersonCommercialRE.com DRE #001252131











## Suite 150









805.543.1400 798 PALM ST, SLO, CA 93401 AndersonCommercialRE.com DRE #001252131









**DEREK SENN** 

805.543.1400 798 PALM ST, SLO, CA 93401 AndersonCommercialRE.com DRE #001252131 Site