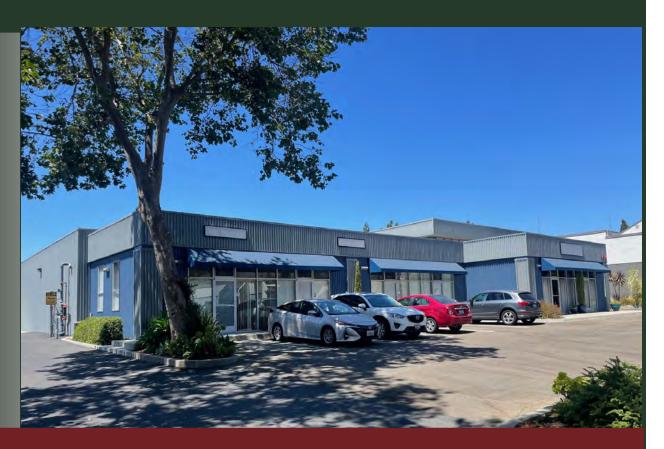

## 3474 Empresa Drive

#### **Property Description:**

City: San Luis Obispo, CA

Size: 1,793 - 16,183 Square Feet

Price Range: \$1.45 - \$1.75/Square Foot, NNN

Type: Office/Warehouse/R&D

Notes: Modern flex commercial space with office/warehouse

and yard space with storefronts and rear roll-up doors. The facility is in immaculate condition. The suites are connected, allowing for several (or all) suites to be

combined.