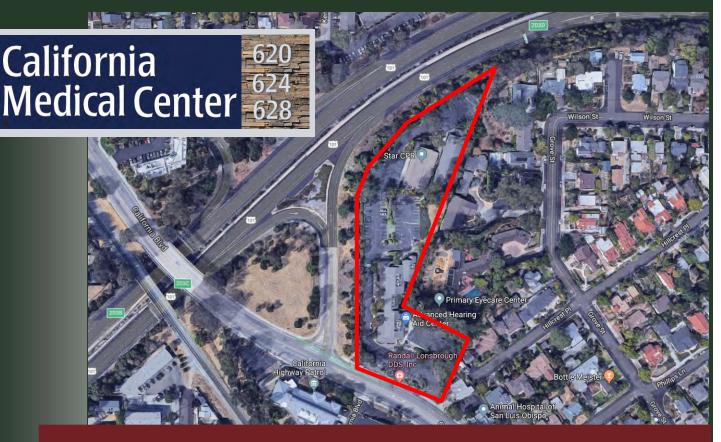

## 628 California Boulevard, Suite E

## **Property Description:**

Type:

Notes:

| City: | San Luis Obispo, California |
|-------|-----------------------------|
|-------|-----------------------------|

Size: 1,412 Square Feet

Price: \$2.25/Square Foot, NNN (\$0.65)

Medical Office

Landlord will provide upgraded finishes including carpet and paint, per tenant's reasonable specifications. Located in the recently renovated California Medical Center.

Available July, 2023