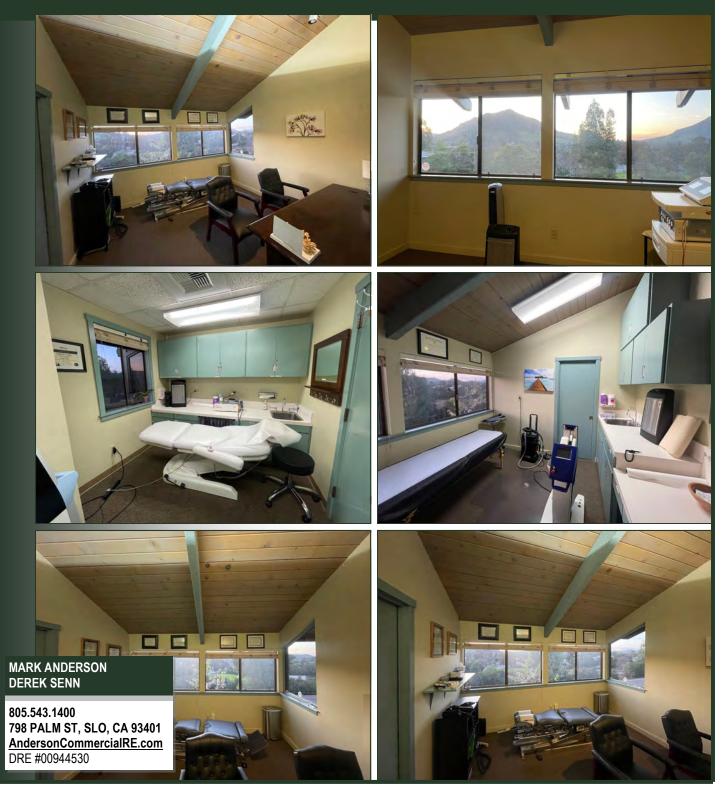

## **Property Description:**

Type:

Notes:

| City: | San Luis Obispo, California |
|-------|-----------------------------|
|-------|-----------------------------|

Size: 1,412 Square Feet

Price: \$2.25/Square Foot, NNN (\$0.65)

Medical Office

Landlord will provide upgraded finishes including carpet and paint, per tenant's reasonable specifications. Located in the recently renovated California Medical Center.

Available July, 2023