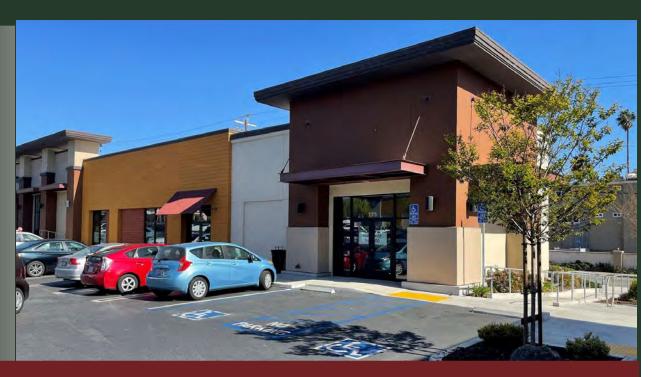

### **Property Description:**

City: San Luis Obispo, California

Size: 1,800 Square Feet

Price: \$2.95/Square Foot, NNN

Type: Retail

Parking: Ample On-Site

Notes: Foothill Plaza recently completed a renovation that

will further position this location as the prominent shopping center on the north end of San Luis Obispo, including close proximity of California Polytechnic State University ("Cal Poly") with over 20,000 students and faculty. Highway 1 and 101 provide convenient access to all of San Luis Obispo.