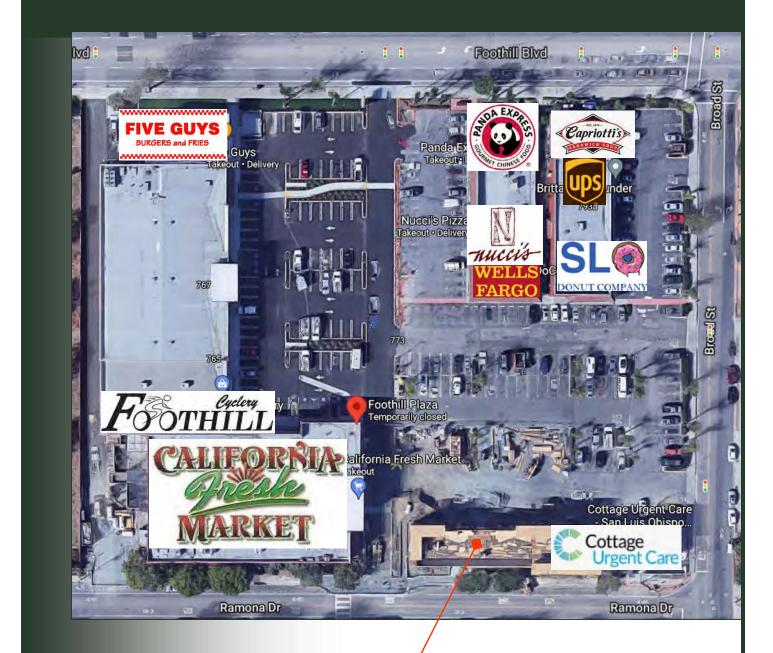

### **Property Description:**

City: San Luis Obispo, California

Size: 1,800 Square Feet

Price: \$2.95/Square Foot, NNN

Type: Retail

Parking: Ample On-Site

Notes: Foothill Plaza recently completed a renovation that

will further position this location as the prominent shopping center on the north end of San Luis Obispo, including close proximity of California Polytechnic State University ("Cal Poly") with over 20,000 students and faculty. Highway 1 and 101 provide convenient access to all of San Luis Obispo.