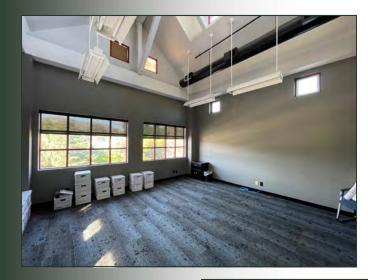

## **Property Description:**

City: San Luis Obispo, California

Size: 914 Square Feet

Price: \$1.75/Square Foot, Gross

Type: Office

Notes: A second story office suite consisting of a conference room

and open work space.