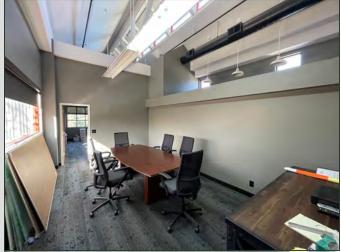

## **Property Description:**

City: San Luis Obispo, California

Size: 914 Square Feet

Price: \$1.75/Square Foot, Gross

Type: Office

Notes: A second story office suite consisting of a conference room

and open work space.