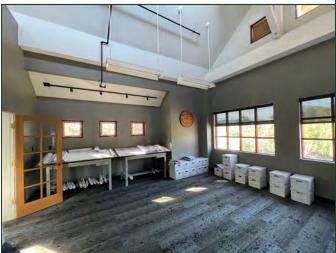

## **Property Description:**

City: San Luis Obispo, California

Size: 914 Square Feet

Price: \$1.75/Square Foot, Gross

Type: Office

Notes: A second story office suite consisting of a conference room

and open work space.