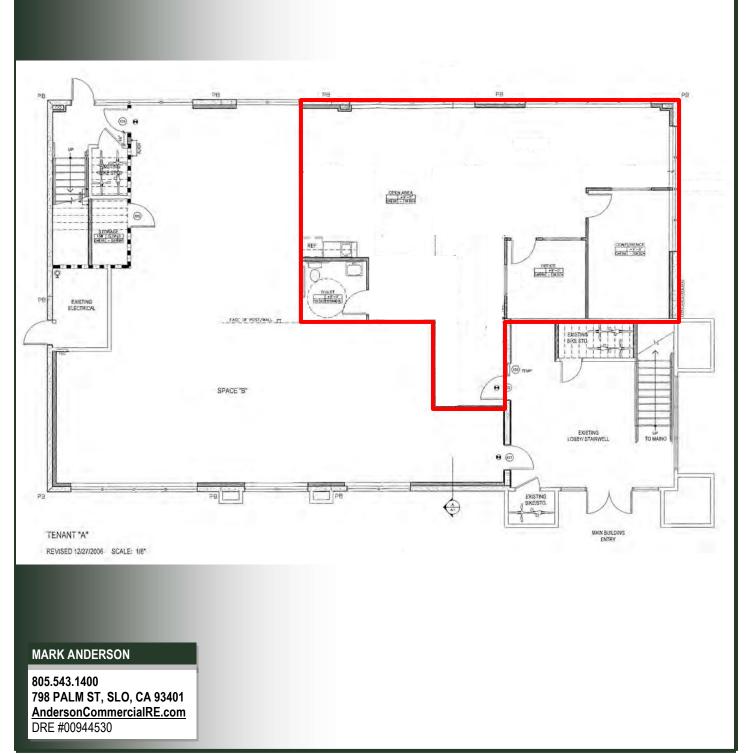

#### **Property Description:**

- City: San Luis Obispo, California
- Size: 1,574 Square Feet
- Price: \$1.55/Square Foot, NNN (\$0.40)
- Type: Office
- Parking: Ample On-Site
- Notes: Very nice open office space in a concrete tilt-up project with excellent on-site parking. The project is located at the intersection of Granada and Sueldo Streets. The suite has two private offices, a large open work area, a kitchenette, and a private restroom.