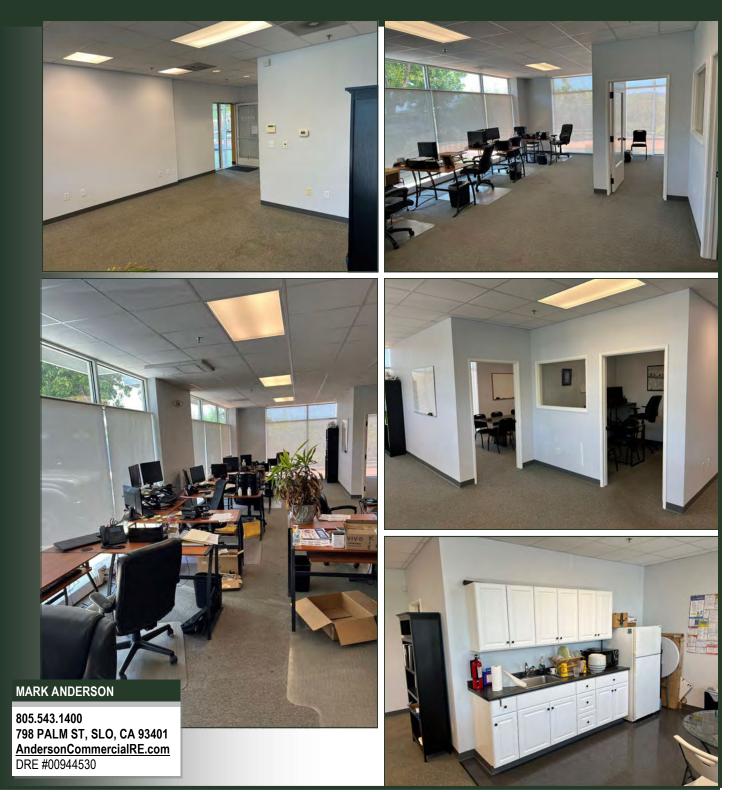

#### **Property Description:**

- City: San Luis Obispo, California
- Size: 1,574 Square Feet
- Price: \$1.55/Square Foot, NNN (\$0.40)
- Type: Office
- Parking: Ample On-Site
- Notes: Very nice open office space in a concrete tilt-up project with excellent on-site parking. The project is located at the intersection of Granada and Sueldo Streets. The suite has two private offices, a large open work area, a kitchenette, and a private restroom.