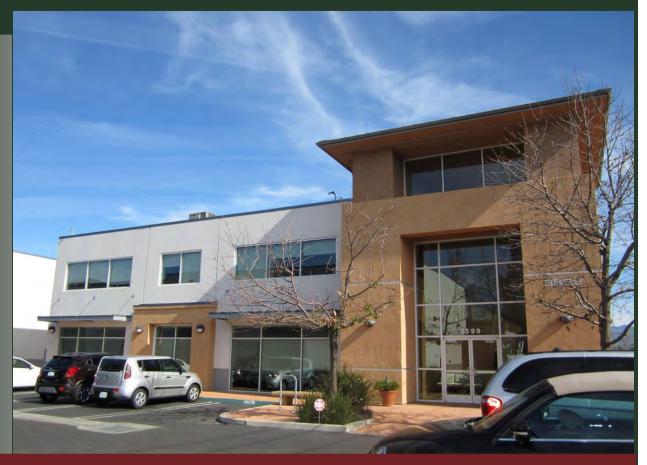

### 3599 Sueldo, Suite 100

#### **Property Description:**

- City: San Luis Obispo, California
- Size: 1,574 Square Feet
- Price: \$1.55/Square Foot, NNN (\$0.40)
- Type: Office
- Parking: Ample On-Site
- Notes: Very nice open office space in a concrete tilt-up project with excellent on-site parking. The project is located at the intersection of Granada and Sueldo Streets. The suite has two private offices, a large open work area, a kitchenette, and a private restroom.