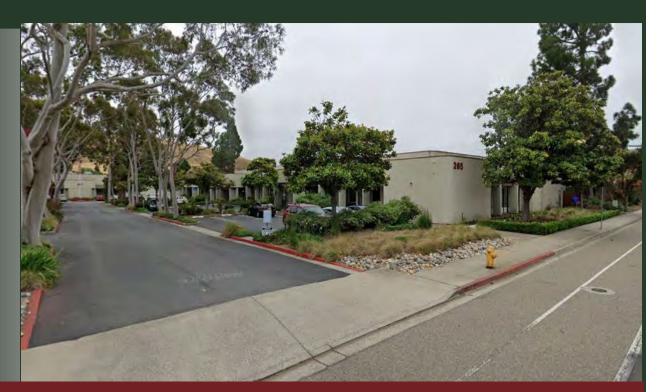

### 265 South Street, Suite B

### **Property Description:**

- City: San Luis Obispo, California
- Size: 1,530 Square Feet
- Price: \$1.60/Square Foot, NNN (\$0.35)
- Type: Office
- Notes: A newly remodeled office suite with four private offices, a kitchenette, and two private restrooms.