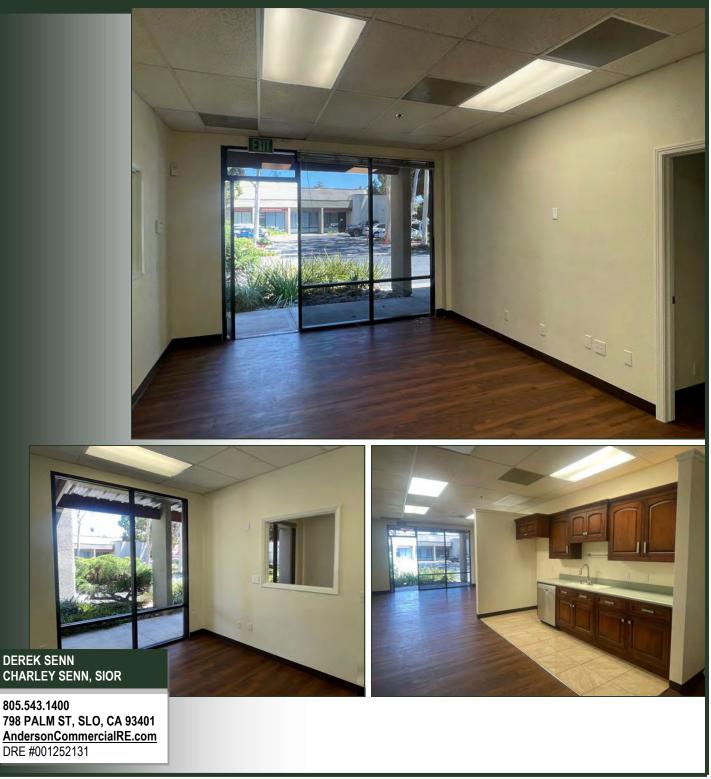

### **Property Description:**

- City: San Luis Obispo, California
- Size: 1,530 Square Feet
- Price: \$1.60/Square Foot, NNN (\$0.35)
- Type: Office
- Notes: A newly remodeled office suite with four private offices, a kitchenette, and two private restrooms.

#### DEREK SENN CHARLEY SENN, SIOR

805.543.1400 798 PALM ST, SLO, CA 93401 AndersonCommercialRE.com DRE #001252131

INFORMATION CONTAINED HEREIN HAS BEEN OBTAINED FROM SOURCES WE DEEM RELIABLE. WHILE WE HAVE NO REASON TO DOUBT ITS ACCURACY WE DO NOT GUARANTEE IT.