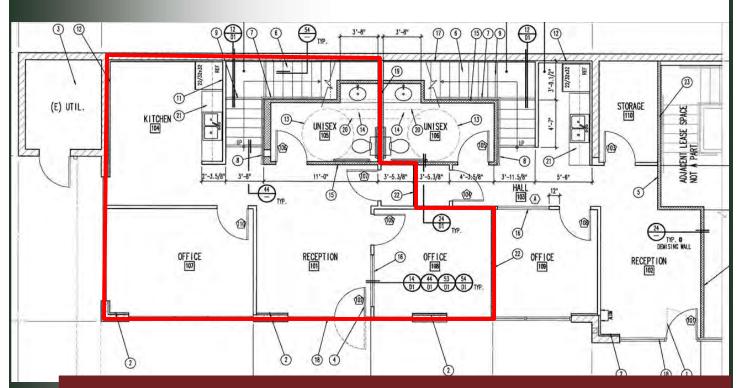

## FOR LEASE



3426 Empresa Drive, Suite 120

### **Property Description:**

City: San Luis Obispo, California

Size: 1,750 Square Feet

Price: \$1.45/Square Foot, NNN (\$0.45/SF)

Type: Office

Notes: The office has a ceramic tile entry area, a kitchen, two private

offices on the ground floor, and a large open work area located

on second floor. Near the Prado Road on/off ramps.

**MARK ANDERSON** 

805.543.1400 798 PALM ST, SLO, CA 93401 AndersonCommercialRE.com DRE #00944530



# 3426 EMPRESA SUITE 120





# 3426 EMPRESA SUITE 110



### First Floor

#### **MARK ANDERSON**

805.543.1400 798 PALM ST, SLO, CA 93401 AndersonCommercialRE.com DRE #00944530



## 3426 EMPRESA SUITE 110



### Second Floor

#### **MARK ANDERSON**

805.543.1400 798 PALM ST, SLO, CA 93401 AndersonCommercialRE.com DRE #00944530