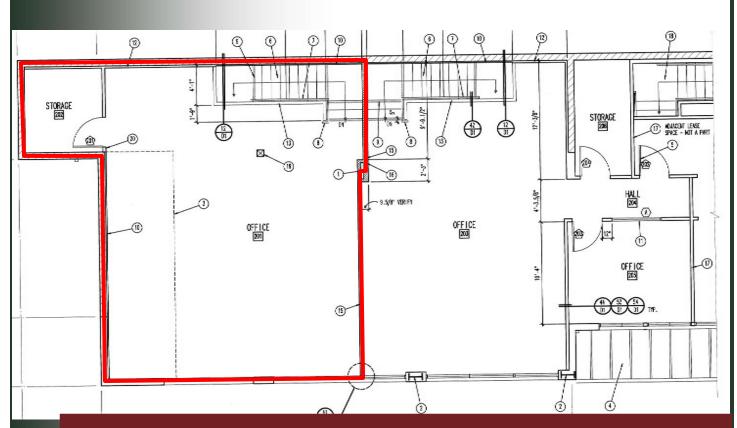

## FOR LEASE



3426 Empresa Drive, Suite 120

### **Property Description:**

City: San Luis Obispo, California

Size: 1,750 Square Feet

Price: \$1.45/Square Foot, NNN (\$0.45/SF)

Type: Office

Notes: The office has a ceramic tile entry area, a kitchen, two private

offices on the ground floor, and a large open work area located

on second floor. Near the Prado Road on/off ramps.

**MARK ANDERSON** 

805.543.1400 798 PALM ST, SLO, CA 93401 AndersonCommercialRE.com DRE #00944530



# 3426 EMPRESA SUITE 120





# 3426 EMPRESA SUITE 110



### First Floor

#### **MARK ANDERSON**

805.543.1400 798 PALM ST, SLO, CA 93401 AndersonCommercialRE.com DRE #00944530



## 3426 EMPRESA SUITE 110



### Second Floor

#### **MARK ANDERSON**

805.543.1400 798 PALM ST, SLO, CA 93401 AndersonCommercialRE.com DRE #00944530