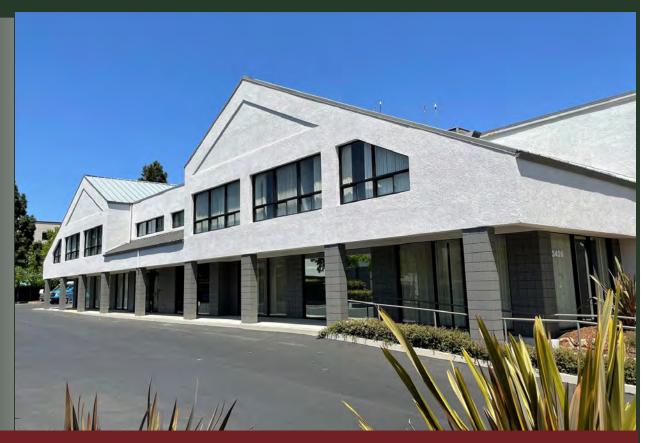

## FOR LEASE

3426 Empresa Drive, Suite 120

### **Property Description:**

City: San Luis Obispo, California

Size: 1,750 Square Feet

Price: \$1.45/Square Foot, NNN (\$0.45/SF)

Type: Office

Notes: The office has a ceramic tile entry area, a kitchen, two private

offices on the ground floor, and a large open work area located

on second floor. Near the Prado Road on/off ramps.

**MARK ANDERSON** 

805.543.1400 798 PALM ST, SLO, CA 93401 AndersonCommercialRE.com DRE #00944530