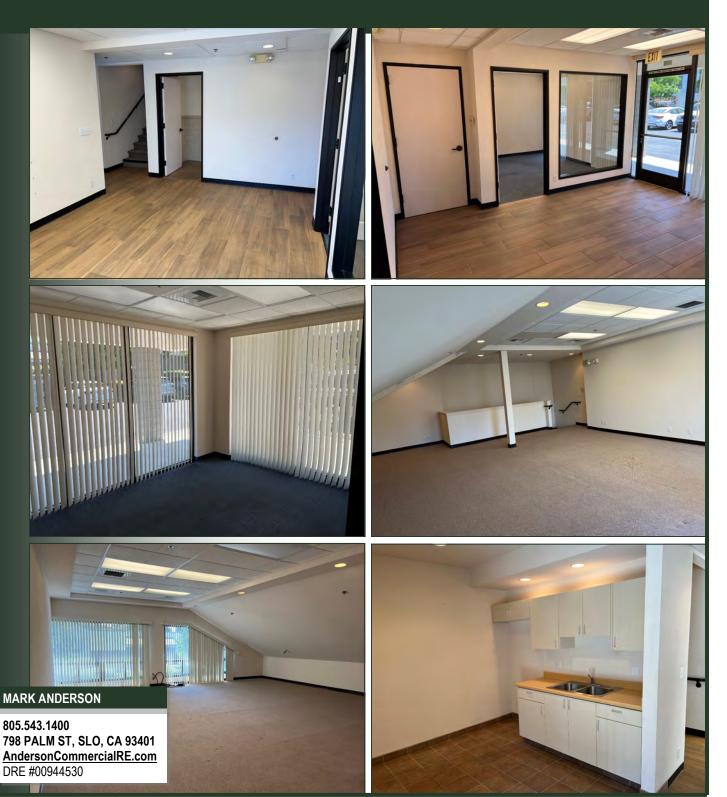

### **Property Description:**

City: San Luis Obispo, California

Size: 1,750 Square Feet

Price: \$1.45/Square Foot, NNN (\$0.45/SF)

Type: Office

Notes: The office has a ceramic tile entry area, a kitchen, two private

offices on the ground floor, and a large open work area located

on second floor. Near the Prado Road on/off ramps.

**MARK ANDERSON** 

805.543.1400 798 PALM ST, SLO, CA 93401 AndersonCommercialRE.com DRE #00944530