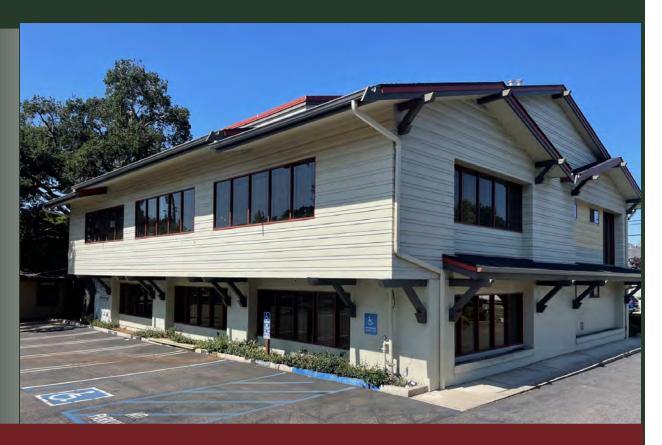

### 1319 Marsh Street

#### **Property Description:**

City: San Luis Obispo, CA

Size: 3,085 SF, 3,595 SF, and 6,680 SF

Price: \$2.75/Square Foot, Gross

Type: Office

Notes: Two newly remodeled suites. Each suite has two

restrooms, a kitchenette, abundant natural light, seven glass offices, a conference room, an open work area, a

reception area, and plentiful on-site parking.

MARK ANDERSON DEREK SENN

805.543.1400 798 PALM ST, SLO, CA 93401 AndersonCommercialRE.com DRE #00994530