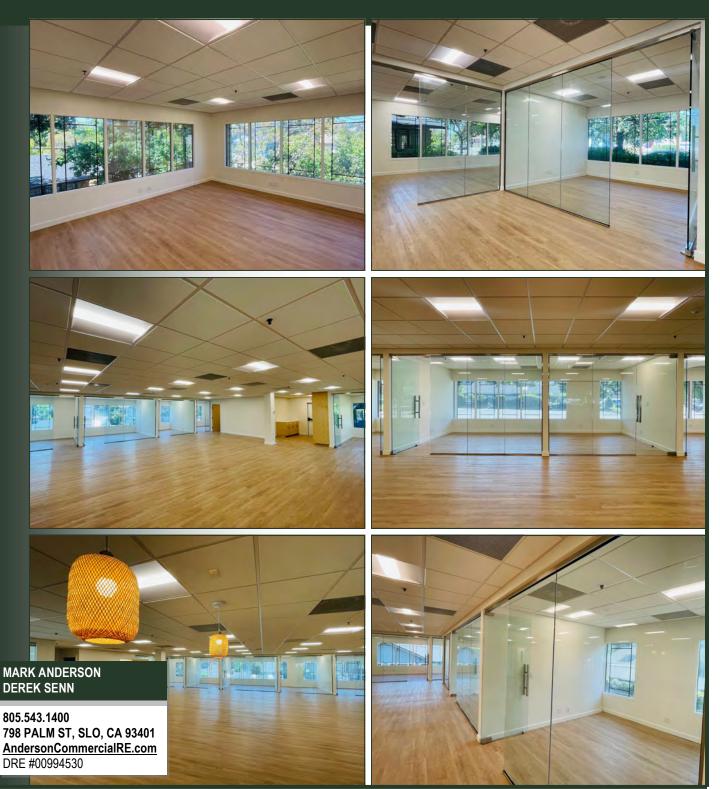

#### **Property Description:**

City: San Luis Obispo, CA

Size: 3,085 SF, 3,595 SF, and 6,680 SF

Price: \$2.75/Square Foot, Gross

Type: Office

Notes: Two newly remodeled suites. Each suite has two

restrooms, a kitchenette, abundant natural light, seven glass offices, a conference room, an open work area, a

reception area, and plentiful on-site parking.

MARK ANDERSON DEREK SENN

805.543.1400 798 PALM ST, SLO, CA 93401 AndersonCommercialRE.com DRE #00994530