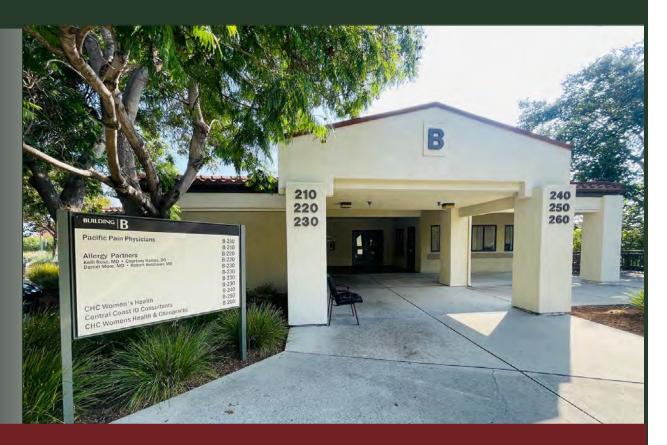

#### **Property Description:**

City: San Luis Obispo, CA

Size: 3,018 Square Feet

Price: \$2.65/Square Foot, NNN

Type: Medical Office

Notes: A well-appointed medical office with five exam rooms,

two restrooms, a large reception area, a break room, three doctors offices, a nurse's station, and seven additional workstations. Ample on-site parking.