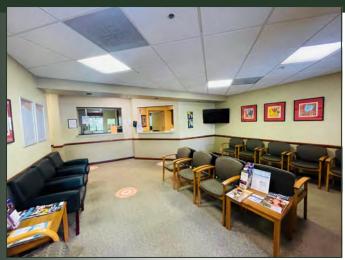

#### **Property Description:**

City: San Luis Obispo, CA

Size: 3,018 Square Feet

Price: \$2.65/Square Foot, NNN

Type: Medical Office

Notes: A well-appointed medical office with five exam rooms,

two restrooms, a large reception area, a break room, three doctors offices, a nurse's station, and seven additional workstations. Ample on-site parking.