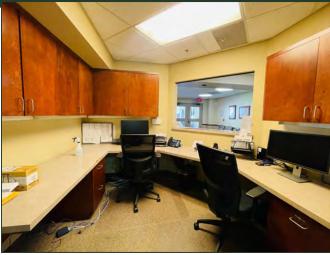

#### **Property Description:**

City: San Luis Obispo, CA

Size: 3,018 Square Feet

Price: \$2.65/Square Foot, NNN

Type: Medical Office

Notes: A well-appointed medical office with five exam rooms,

two restrooms, a large reception area, a break room, three doctors offices, a nurse's station, and seven additional workstations. Ample on-site parking.