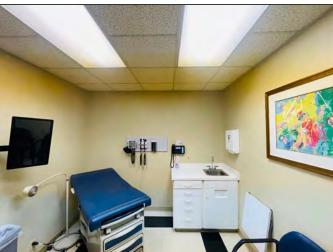

#### **Property Description:**

City: San Luis Obispo, CA

Size: 3,018 Square Feet

Price: \$2.65/Square Foot, NNN

Type: Medical Office

Notes: A well-appointed medical office with five exam rooms,

two restrooms, a large reception area, a break room, three doctors offices, a nurse's station, and seven additional workstations. Ample on-site parking.