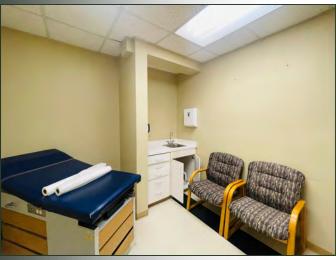

#### **Property Description:**

City: San Luis Obispo, CA

Size: 3,018 Square Feet

Price: \$2.65/Square Foot, NNN

Type: Medical Office

Notes: A well-appointed medical office with five exam rooms,

two restrooms, a large reception area, a break room, three doctors offices, a nurse's station, and seven additional workstations. Ample on-site parking.