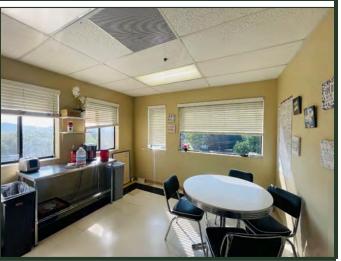

#### **Property Description:**

City: San Luis Obispo, CA

Size: 3,018 Square Feet

Price: \$2.65/Square Foot, NNN

Type: Medical Office

Notes: A well-appointed medical office with five exam rooms,

two restrooms, a large reception area, a break room, three doctors offices, a nurse's station, and seven additional workstations. Ample on-site parking.