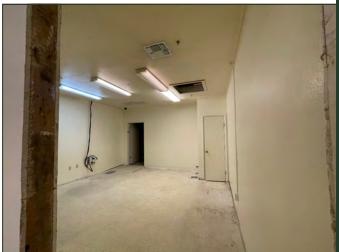

#### **Property Description:**

City: San Luis Obispo, CA

Size: 1,150 Square Feet

Price: \$3.50/Square Foot, NNN (\$0.49)

Type: Retail

Notes: Ground floor retail space in the Tower Building, located

in the heart of Downtown San Luis Obispo, on the corner of Higuera & Chorro Streets. The suite was previously occupied by Rocky Mountain Chocolate. Due to its location and size, this could be one of the best

retail suites in San Luis Obispo.

MARK ANDERSON DEREK SENN

805.543.1400 798 PALM ST, SLO, CA 93401 AndersonCommercialRE.com DRE #00944530