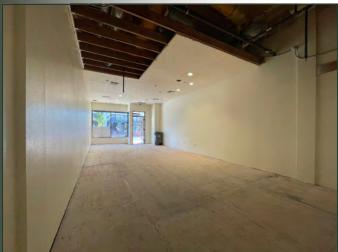

#### **Property Description:**

City: San Luis Obispo, CA

Size: 1,150 Square Feet

Price: \$3.50/Square Foot, NNN (\$0.49)

Type: Retail

Notes: Ground floor retail space in the Tower Building, located

in the heart of Downtown San Luis Obispo, on the corner of Higuera & Chorro Streets. The suite was previously occupied by Rocky Mountain Chocolate. Due to its location and size, this could be one of the best

retail suites in San Luis Obispo.

MARK ANDERSON DEREK SENN

805.543.1400 798 PALM ST, SLO, CA 93401 AndersonCommercialRE.com DRE #00944530