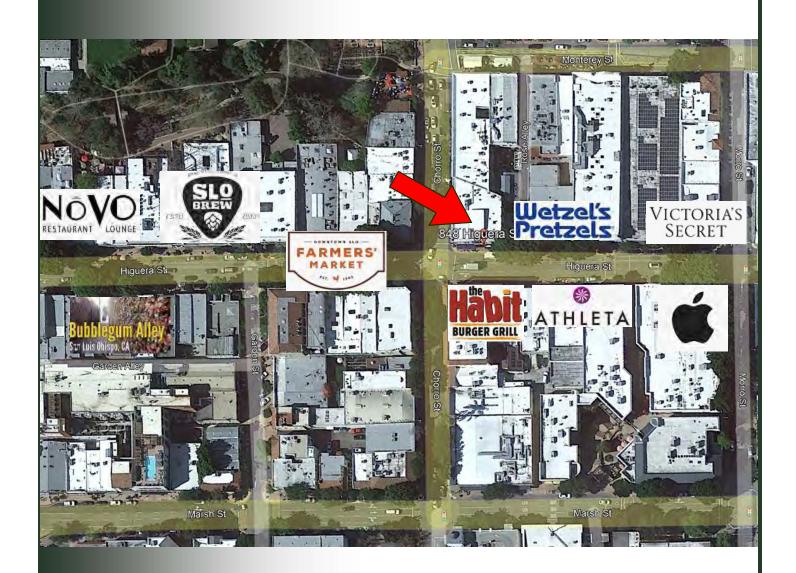

#### **Property Description:**

City: San Luis Obispo, CA

Size: 1,150 Square Feet

Price: \$3.50/Square Foot, NNN (\$0.49)

Type: Retail

Notes: Ground floor retail space in the Tower Building, located

in the heart of Downtown San Luis Obispo, on the corner of Higuera & Chorro Streets. The suite was previously occupied by Rocky Mountain Chocolate. Due to its location and size, this could be one of the best

retail suites in San Luis Obispo.

MARK ANDERSON DEREK SENN

805.543.1400 798 PALM ST, SLO, CA 93401 AndersonCommercialRE.com DRE #00944530