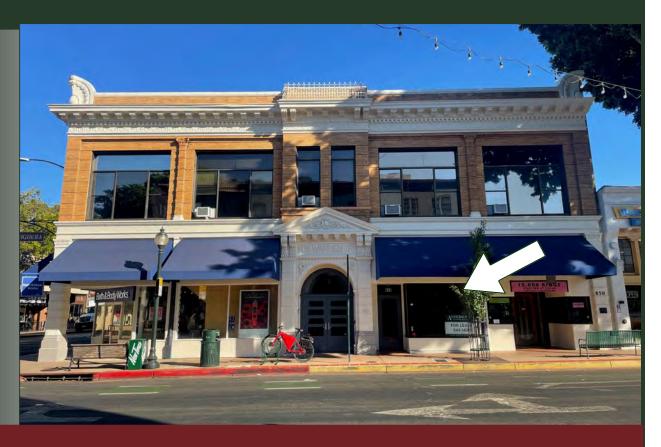

#### **Property Description:**

City: San Luis Obispo, CA

Size: 1,150 Square Feet

Price: \$3.50/Square Foot, NNN (\$0.49)

Type: Retail

Notes: Ground floor retail space in the Tower Building, located

in the heart of Downtown San Luis Obispo, on the corner of Higuera & Chorro Streets. The suite was previously occupied by Rocky Mountain Chocolate. Due to its location and size, this could be one of the best

retail suites in San Luis Obispo.

MARK ANDERSON DEREK SENN

805.543.1400 798 PALM ST, SLO, CA 93401 AndersonCommercialRE.com DRE #00944530