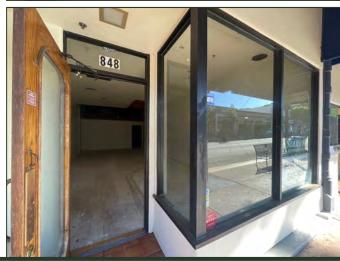

#### **Property Description:**

City: San Luis Obispo, CA

Size: 1,150 Square Feet

Price: \$3.50/Square Foot, NNN (\$0.49)

Type: Retail

Notes: Ground floor retail space in the Tower Building, located

in the heart of Downtown San Luis Obispo, on the corner of Higuera & Chorro Streets. The suite was previously occupied by Rocky Mountain Chocolate. Due to its location and size, this could be one of the best

retail suites in San Luis Obispo.

MARK ANDERSON DEREK SENN

805.543.1400 798 PALM ST, SLO, CA 93401 AndersonCommercialRE.com DRE #00944530