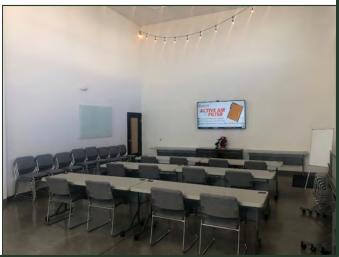

from the San Luis Obispo airport.

1140 Kendall Road Suite C consists of approximately 4,700 SF of office space and 3,494 SF of warehouse space. The office area has polished concrete floors, an executive office with private bathroom, a conference room, two large bullpens, and a community room with a kitchen and a roll-up door that opens to a patio with a pergola. The warehouse space has two roll-up doors that open to a secure fenced area which is fully paved and can function as a parking area for fleet vehicles or as a storage