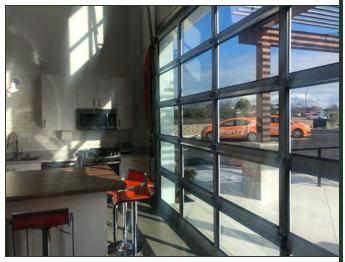

from the San Luis Obispo airport.

1140 Kendall Road Suite C consists of approximately 4,700 SF of office space and 3,494 SF of warehouse space. The office area has polished concrete floors, an executive office with private bathroom, a conference room, two large bullpens, and a community room with a kitchen and a roll-up door that opens to a patio with a pergola. The warehouse space has two roll-up doors that open to a secure fenced area which is fully paved and can function as a parking area for fleet vehicles or as a storage