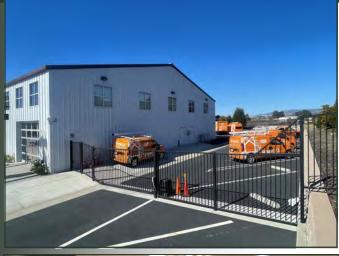

from the San Luis Obispo airport.

1140 Kendall Road Suite C consists of approximately 4,700 SF of office space and 3,494 SF of warehouse space. The office area has polished concrete floors, an executive office with private bathroom, a conference room, two large bullpens, and a community room with a kitchen and a roll-up door that opens to a patio with a pergola. The warehouse space has two roll-up doors that open to a secure fenced area which is fully paved and can function as a parking area for fleet vehicles or as a storage