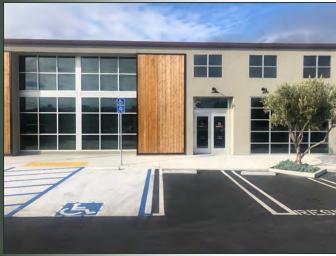

from the San Luis Obispo airport.

1140 Kendall Road Suite C consists of approximately 4,700 SF of office space and 3,494 SF of warehouse space. The office area has polished concrete floors, an executive office with private bathroom, a conference room, two large bullpens, and a community room with a kitchen and a roll-up door that opens to a patio with a pergola. The warehouse space has two roll-up doors that open to a secure fenced area which is fully paved and can function as a parking area for fleet vehicles or as a storage

# 1140 KENDALL SUITE C