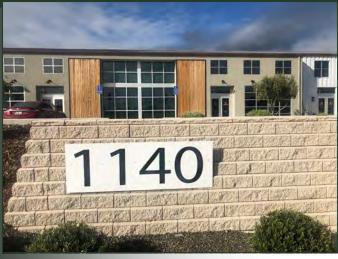

Price: \$2.15/Square Foot, Gross

Type: Office/Warehouse

Notes: A rare opportunity to lease a very well-maintained suite across

from the San Luis Obispo airport.

1140 Kendall Road Suite C consists of approximately 4,700 SF of office space and 3,494 SF of warehouse space. The office area has polished concrete floors, an executive office with private bathroom, a conference room, two large bullpens, and a community room with a kitchen and a roll-up door that opens to a patio with a pergola. The warehouse space has two roll-up doors that open to a secure fenced area which is fully paved and can function as a parking area for fleet vehicles or as a storage

yard.

#### **DEREK SENN**

805.543.1400 798 PALM ST, SLO, CA 93401 AndersonCommercialRE.com DRE #01252131



# 1140 KENDALL SUITE C















# 1140 KENDALL SUITE C















# 1140 KENDALL SUITE C



#### **DEREK SENN**

805.543.1400 798 PALM ST, SLO, CA 93401 AndersonCommercialRE.com DRE #01252131