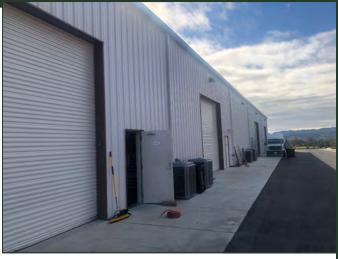

from the San Luis Obispo airport.

1140 Kendall Road Suite C consists of approximately 4,700 SF of office space and 3,494 SF of warehouse space. The office area has polished concrete floors, an executive office with private bathroom, a conference room, two large bullpens, and a community room with a kitchen and a roll-up door that opens to a patio with a pergola. The warehouse space has two roll-up doors that open to a secure fenced area which is fully paved and can function as a parking area for fleet vehicles or as a storage

yard.