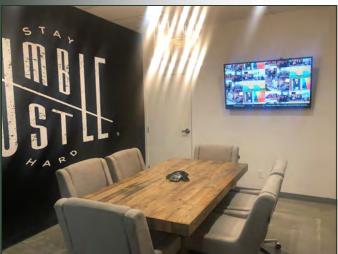

from the San Luis Obispo airport.

1140 Kendall Road Suite C consists of approximately 4,700 SF of office space and 3,494 SF of warehouse space. The office area has polished concrete floors, an executive office with private bathroom, a conference room, two large bullpens, and a community room with a kitchen and a roll-up door that opens to a patio with a pergola. The warehouse space has two roll-up doors that open to a secure fenced area which is fully paved and can function as a parking area for fleet vehicles or as a storage

yard.