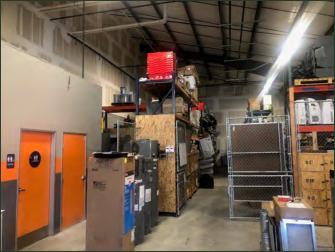

from the San Luis Obispo airport.

1140 Kendall Road Suite C consists of approximately 4,700 SF of office space and 3,494 SF of warehouse space. The office area has polished concrete floors, an executive office with private bathroom, a conference room, two large bullpens, and a community room with a kitchen and a roll-up door that opens to a patio with a pergola. The warehouse space has two roll-up doors that open to a secure fenced area which is fully paved and can function as a parking area for fleet vehicles or as a storage

yard.