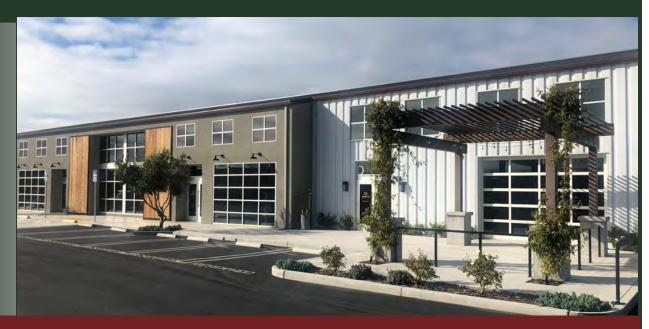

from the San Luis Obispo airport.

1140 Kendall Road Suite C consists of approximately 4,700 SF of office space and 3,494 SF of warehouse space. The office area has polished concrete floors, an executive office with private bathroom, a conference room, two large bullpens, and a community room with a kitchen and a roll-up door that opens to a patio with a pergola. The warehouse space has two roll-up doors that open to a secure fenced area which is fully paved and can function as a parking area for fleet vehicles or as a storage

# 1140 KENDALL SUITE C