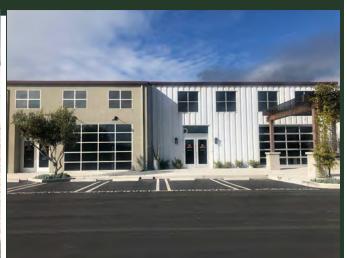

from the San Luis Obispo airport.

1140 Kendall Road Suite C consists of approximately 4,700 SF of office space and 3,494 SF of warehouse space. The office area has polished concrete floors, an executive office with private bathroom, a conference room, two large bullpens, and a community room with a kitchen and a roll-up door that opens to a patio with a pergola. The warehouse space has two roll-up doors that open to a secure fenced area which is fully paved and can function as a parking area for fleet vehicles or as a storage

# 1140 KENDALL SUITE C