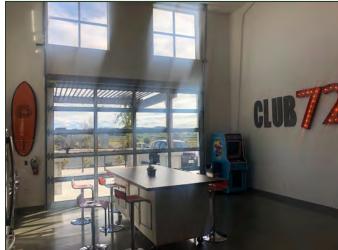

from the San Luis Obispo airport.

1140 Kendall Road Suite C consists of approximately 4,700 SF of office space and 3,494 SF of warehouse space. The office area has polished concrete floors, an executive office with private bathroom, a conference room, two large bullpens, and a community room with a kitchen and a roll-up door that opens to a patio with a pergola. The warehouse space has two roll-up doors that open to a secure fenced area which is fully paved and can function as a parking area for fleet vehicles or as a storage