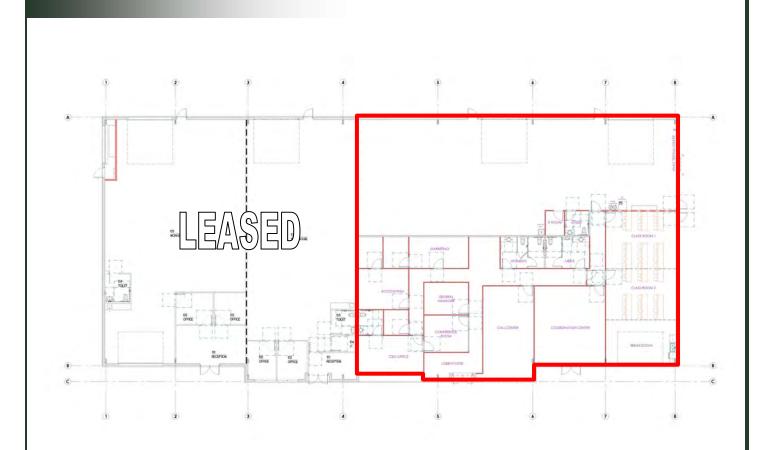

#### **Property Description:**

City: San Luis Obispo, California

Size: 8,194 Square Feet (4,700 SF office + 3,494 SF warehouse)

Price: \$2.15/Square Foot, Gross

Type: Office/Warehouse

Notes: A rare opportunity to lease a very well-maintained suite across

from the San Luis Obispo airport.

1140 Kendall Road Suite C consists of approximately 4,700 SF of office space and 3,494 SF of warehouse space. The office area has polished concrete floors, an executive office with private bathroom, a conference room, two large bullpens, and a community room with a kitchen and a roll-up door that opens to a patio with a pergola. The warehouse space has two roll-up doors that open to a secure fenced area which is fully paved and can function as a parking area for fleet vehicles or as a storage