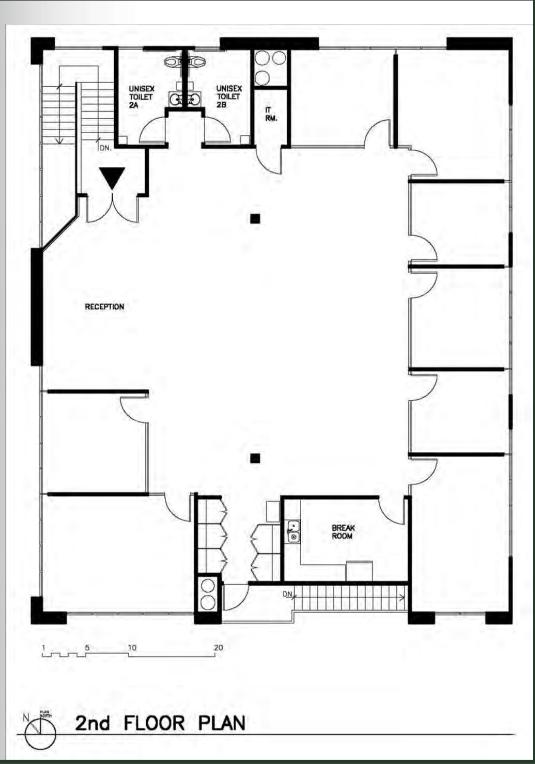

#### **Property Description:**

City: San Luis Obispo, CA

Size: 3,595 Square Feet

Price: \$2.75/Square Foot, Gross

Type: Office

Notes: A newly remodeled suite consisting of two restrooms, a

kitchenette, abundant natural light, seven glass offices, a conference room, an open work area, a reception area,

and plentiful on-site parking.

MARK ANDERSON DEREK SENN

805.543.1400 798 PALM ST, SLO, CA 93401 AndersonCommercialRE.com DRE #00994530