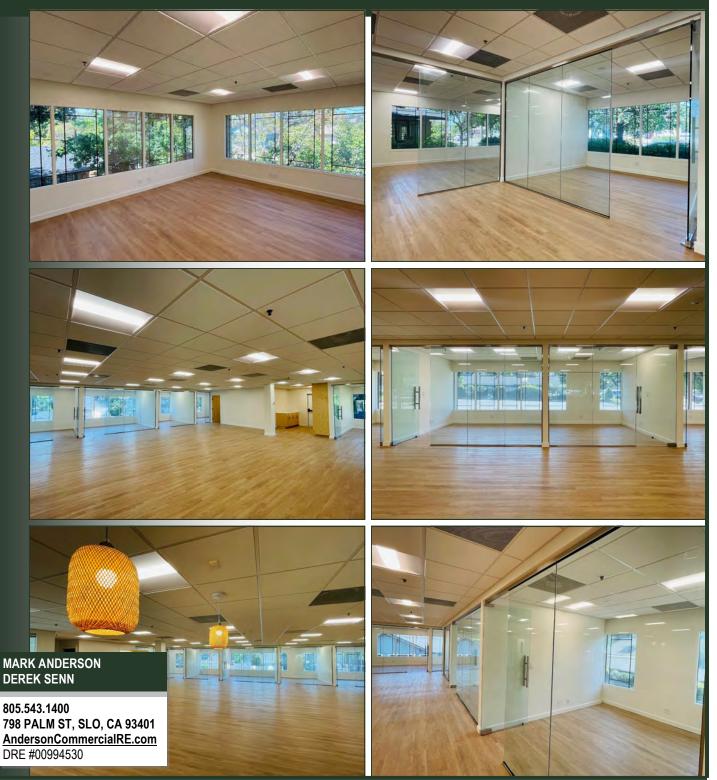

#### **Property Description:**

City: San Luis Obispo, CA

Size: 3,595 Square Feet

Price: \$2.75/Square Foot, Gross

Type: Office

Notes: A newly remodeled suite consisting of two restrooms, a

kitchenette, abundant natural light, seven glass offices, a conference room, an open work area, a reception area,

and plentiful on-site parking.

MARK ANDERSON DEREK SENN

805.543.1400 798 PALM ST, SLO, CA 93401 AndersonCommercialRE.com DRE #00994530