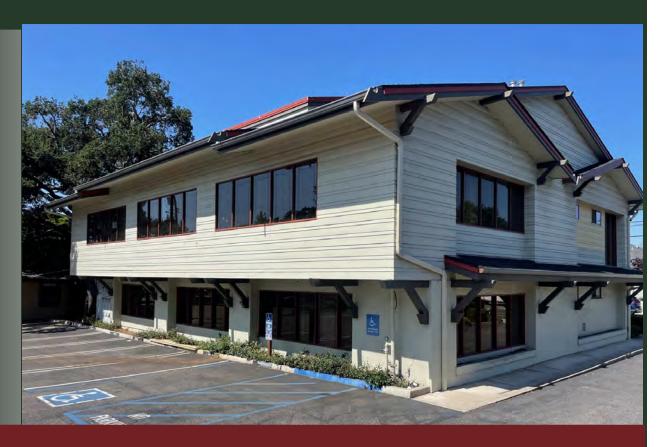

#### **Property Description:**

City: San Luis Obispo, CA

Size: 3,595 Square Feet

Price: \$2.75/Square Foot, Gross

Type: Office

Notes: A newly remodeled suite consisting of two restrooms, a

kitchenette, abundant natural light, seven glass offices, a conference room, an open work area, a reception area,

and plentiful on-site parking.

MARK ANDERSON DEREK SENN

805.543.1400 798 PALM ST, SLO, CA 93401 AndersonCommercialRE.com DRE #00994530