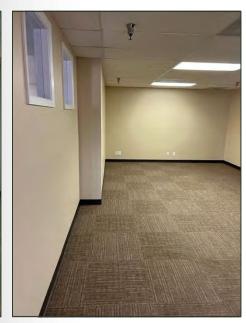

## **Property Description:**

San Luis Obispo, California City:

Suite: 1166 Square Feet

Price: \$1.65/Square Foot, NNN (\$0.76)

Office Type:

Parking: Three spaces

Notes: This third floor, elevator served, suite has a great floor plan.

> The building is located near downtown and the County & City Government Centers and has ample onsite parking. The suite has terrific views of Cerro San Luis Mountain and has

been improved to accommodate most professional uses.