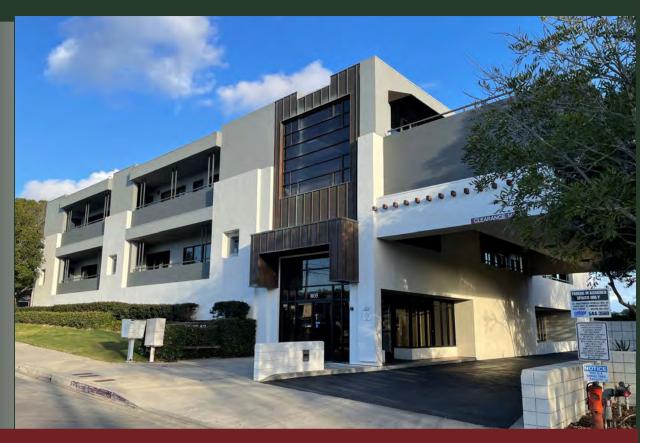

## **Property Description:**

San Luis Obispo, California City:

Suite: 1166 Square Feet

Price: \$1.65/Square Foot, NNN (\$0.76)

Office Type:

Parking: Three spaces

Notes: This third floor, elevator served, suite has a great floor plan.

> The building is located near downtown and the County & City Government Centers and has ample onsite parking. The suite has terrific views of Cerro San Luis Mountain and has

been improved to accommodate most professional uses.