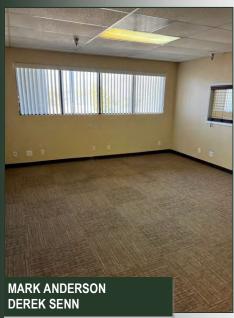

## **Property Description:**

San Luis Obispo, California City:

Suite: 1166 Square Feet

Price: \$1.65/Square Foot, NNN (\$0.76)

Office Type:

Parking: Three spaces

Notes: This third floor, elevator served, suite has a great floor plan.

> The building is located near downtown and the County & City Government Centers and has ample onsite parking. The suite has terrific views of Cerro San Luis Mountain and has

been improved to accommodate most professional uses.