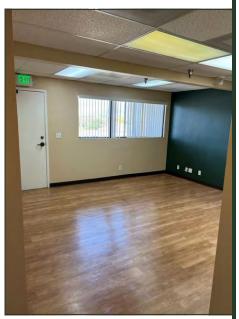

## **Property Description:**

San Luis Obispo, California City:

Suite: 1166 Square Feet

Price: \$1.65/Square Foot, NNN (\$0.76)

Office Type:

Parking: Three spaces

Notes: This third floor, elevator served, suite has a great floor plan.

> The building is located near downtown and the County & City Government Centers and has ample onsite parking. The suite has terrific views of Cerro San Luis Mountain and has

been improved to accommodate most professional uses.