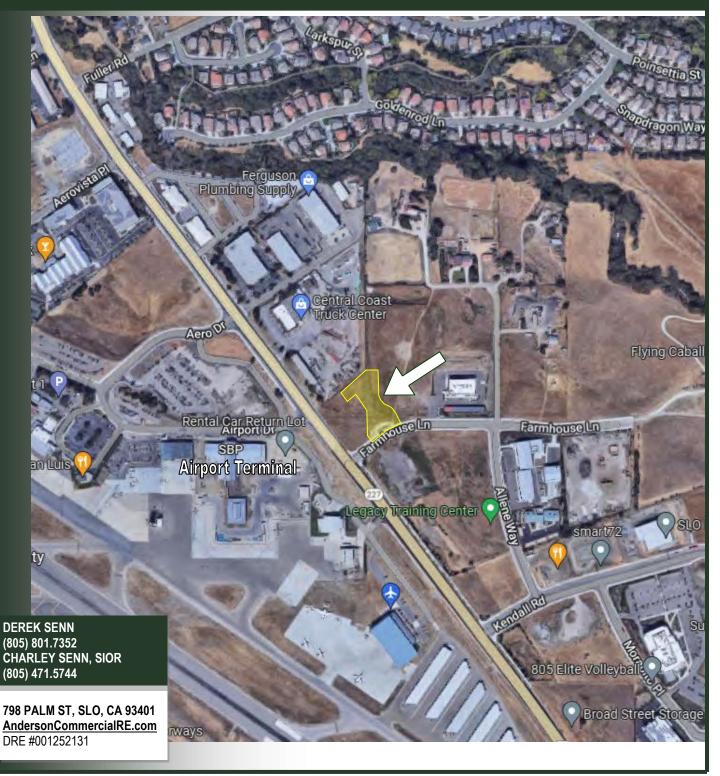

## Farmhouse Lane near Broad Street

## **Property Description:**

| City:   | San Luis Obispo, CA                                                                                          |
|---------|--------------------------------------------------------------------------------------------------------------|
| Size:   | 42,690+/- SF defined as parcel 2 of vesting tentative parcel map 21-0010                                     |
| Price:  | <b>\$895,000</b> <u>\$1,150,000</u>                                                                          |
| Zoning: | CS (Commercial Service)                                                                                      |
| Notes:  | Parcel 1 with Broad Street frontage will be<br>developed as a Conserv Fuel station and<br>convenience store. |