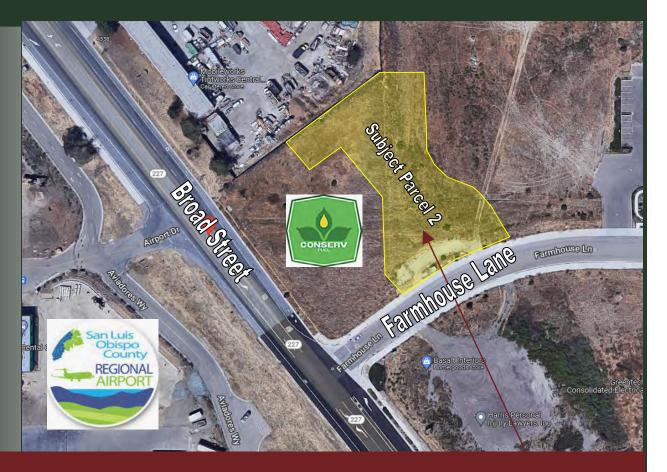

## Farmhouse Lane near Broad Street

## **Property Description:**

| City:   | San Luis Obispo, CA                                                                                          |
|---------|--------------------------------------------------------------------------------------------------------------|
| Size:   | 42,690+/- SF defined as parcel 2 of vesting tentative parcel map 21-0010                                     |
| Price:  | <b>\$895,000</b> <u>\$1,150,000</u>                                                                          |
| Zoning: | CS (Commercial Service)                                                                                      |
| Notes:  | Parcel 1 with Broad Street frontage will be<br>developed as a Conserv Fuel station and<br>convenience store. |