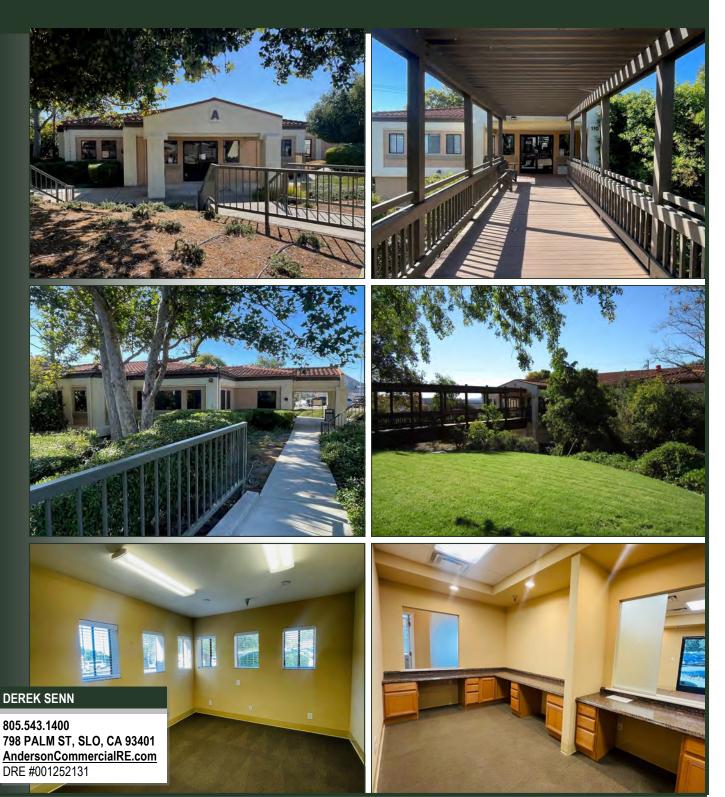

#### **Property Description:**

City: San Luis Obispo, CA

Size: **Total:** 9,409 Square Feet

Suite 110: 3,209 Square Feet Suite 130: 3,135 Square Feet Suite 150: 3,065 Square Feet

Price: \$3,950,000

Type: Medical Office

Notes: A freestanding medical office building consisting of

three suites. The property can function as a leased investment or a portion can be owner occupied.

**DEREK SENN** 

805.543.1400

798 PALM ST, SLO, CA 93401 AndersonCommercialRE.com