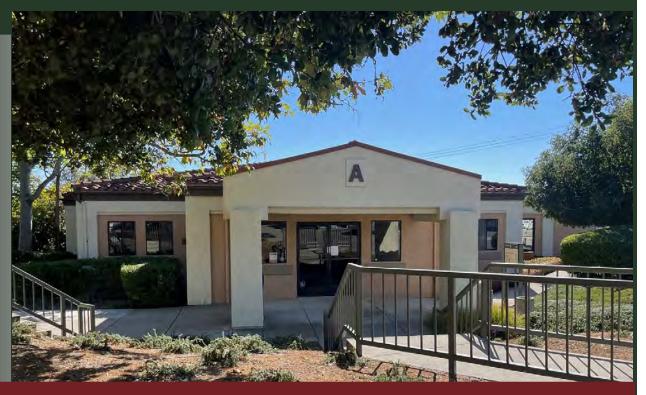

### FOR SALE

### 1551 Bishop Street, Building A Suites 110, 130 & 150

#### **Property Description:**

City: San Luis Obispo, CA

Size: **Total:** 9,409 Square Feet

Suite 110: 3,209 Square Feet Suite 130: 3,135 Square Feet Suite 150: 3,065 Square Feet

Price: \$3,950,000

Type: Medical Office

Notes: A freestanding medical office building consisting of

three suites. The property can function as a leased investment or a portion can be owner occupied.

**DEREK SENN** 

805.543.1400

798 PALM ST, SLO, CA 93401 AndersonCommercialRE.com