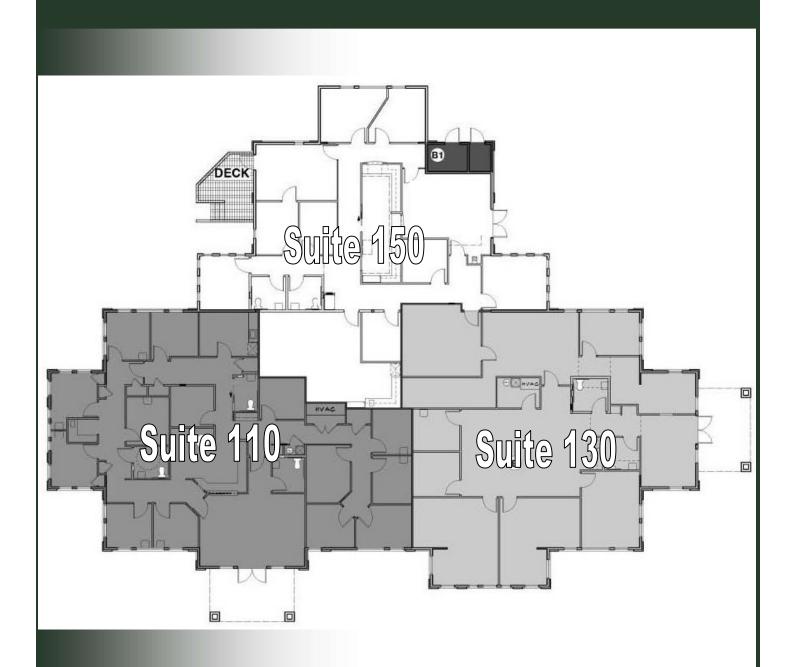

#### **Property Description:**

City: San Luis Obispo, CA

Size: **Total:** 9,409 Square Feet

Suite 110: 3,209 Square Feet Suite 130: 3,135 Square Feet Suite 150: 3,065 Square Feet

Price: \$3,950,000

Type: Medical Office

### Rent Roll

| <u>SUITE</u>              | <u>110</u>                  | <u>130</u>                  | <u>150</u>            | TOTALS   |
|---------------------------|-----------------------------|-----------------------------|-----------------------|----------|
| TENANT                    | Central Coast<br>Renal Care | Balance Treatment SLO, Inc. | Vacant                |          |
| SIZE                      | 3,209 SF                    | 3,135 SF                    | 3,065 SF              | 9,409 SF |
| BASE RENT/M<br>(PRICE/SF) | \$7,757<br>(\$2.42)         | \$7,200<br>(\$2.30)         | \$7,663*<br>(\$2.50)  | \$22,620 |
| NNN                       | \$2,176                     | \$2,104                     | \$2,022*              | \$6,302  |
| DATE: EXP                 | 12/01/2024                  | 02/28/2028                  |                       |          |
| OPTIONS                   | Two 5 year                  | One 5 year                  |                       |          |
|                           |                             |                             | *Asking<br>Rent & NNN |          |