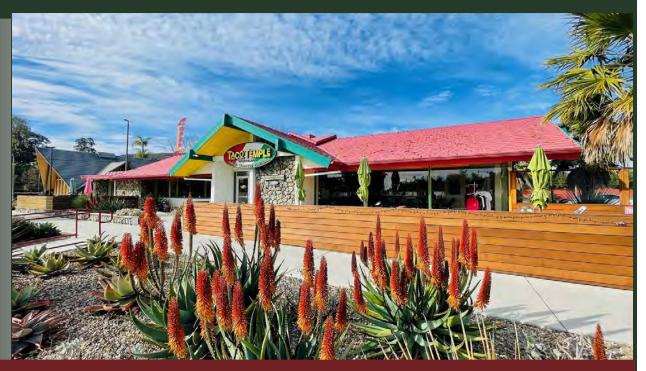

#### **Property Description:**

Size: A 5,940 square foot building on a one acre parcel.

Price for Sale: \$2,375,000

Price for Lease: \$2.15/Square Foot, NNN

Type: Restaurant/Hotel/Hospitality

Zoning: C-T

Notes: FREEWAY FRONTAGE!!!

An excellent opportunity to own or lease a fully equipped restaurant on one of the most freeway visible locations in San Luis Obispo. This property underwent an extensive remodel in 2019 and is in very good

condition.