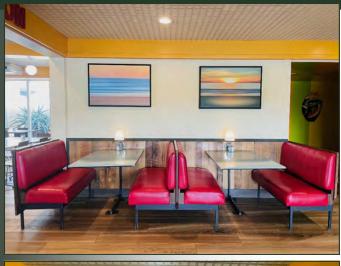

#### **Property Description:**

Size: A 5,940 square foot building on a one acre parcel.

Price for Sale: \$2,375,000

Price for Lease: \$2.15/Square Foot, NNN

Type: Restaurant/Hotel/Hospitality

Zoning: C-T

Notes: FREEWAY FRONTAGE!!!

An excellent opportunity to own or lease a fully equipped restaurant on one of the most freeway visible locations in San Luis Obispo. This property underwent an extensive remodel in 2019 and is in very good

condition.