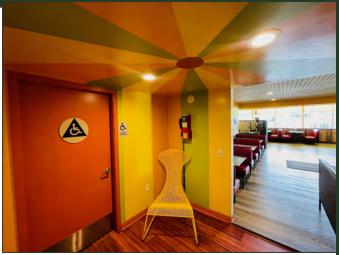

#### **Property Description:**

Size: A 5,940 square foot building on a one acre parcel.

Price for Sale: \$2,375,000

Price for Lease: \$2.15/Square Foot, NNN

Type: Restaurant/Hotel/Hospitality

Zoning: C-T

Notes: FREEWAY FRONTAGE!!!

An excellent opportunity to own or lease a fully equipped restaurant on one of the most freeway visible locations in San Luis Obispo. This property underwent an extensive remodel in 2019 and is in very good

condition.