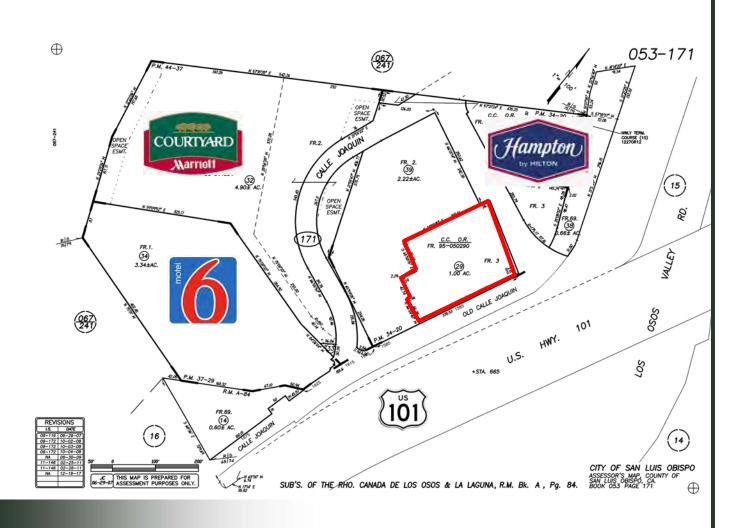

#### **Property Description:**

Size: A 5,940 square foot building on a one acre parcel.

Price for Sale: \$2,375,000

Price for Lease: \$2.15/Square Foot, NNN

Type: Restaurant/Hotel/Hospitality

Zoning: C-T

Notes: FREEWAY FRONTAGE!!!

An excellent opportunity to own or lease a fully equipped restaurant on one of the most freeway visible locations in San Luis Obispo. This property underwent an extensive remodel in 2019 and is in very good