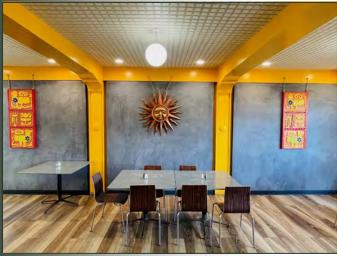

#### **Property Description:**

Size: A 5,940 square foot building on a one acre parcel.

Price for Sale: \$2,375,000

Price for Lease: \$2.15/Square Foot, NNN

Type: Restaurant/Hotel/Hospitality

Zoning: C-T

Notes: FREEWAY FRONTAGE!!!

An excellent opportunity to own or lease a fully equipped restaurant on one of the most freeway visible locations in San Luis Obispo. This property underwent an extensive remodel in 2019 and is in very good

condition.