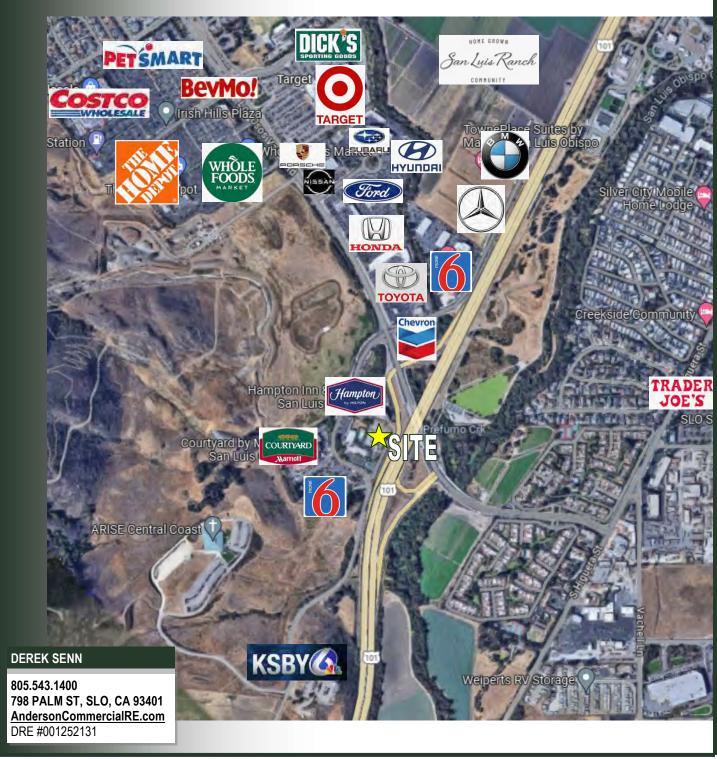

An excellent opportunity to own or lease a fully equipped restaurant on one of the most freeway visible locations in San Luis Obispo. This property underwent an extensive remodel in 2019 and is in very good