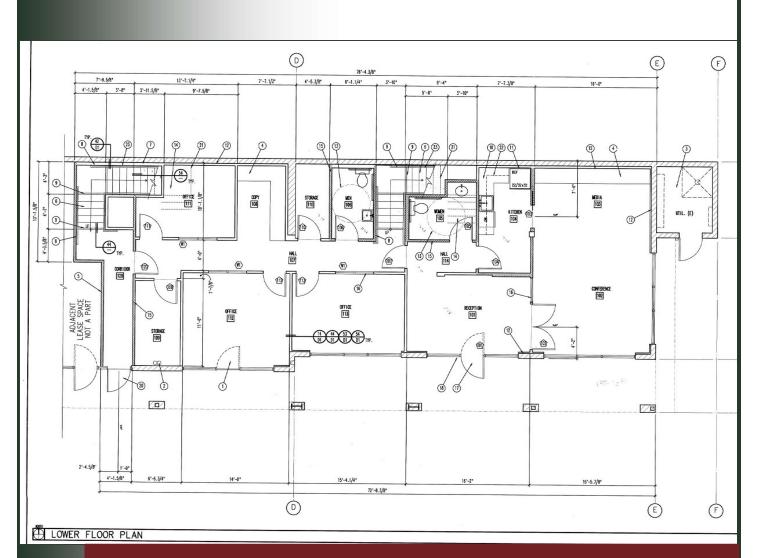

## FOR LEASE



3426 Empresa Drive, Suite 100

### **Property Description:**

City: San Luis Obispo, California

Size: 3,861 Square Feet

Price: \$1.45/Square Foot, NNN (\$0.45)

Type: Office

Notes: The office has a slate entry area, 10 private offices, conference

room, kitchen, work areas, and IT room. The building is conveniently located near the Prado Road on/off ramps.

#### **MARK ANDERSON**

805.543.1400 798 PALM ST, SLO, CA 93401 AndersonCommercialRE.com DRE #00944530



# 3426 EMPRESA SUITE 100















## 3426 EMPRESA SUITE 100



### FIRST FLOOR

#### **MARK ANDERSON**

805.543.1400 798 PALM ST, SLO, CA 93401 AndersonCommercialRE.com DRE #00944530



## 3426 EMPRESA SUITE 100



### SECOND FLOOR

### MARK ANDERSON

805.543.1400 798 PALM ST, SLO, CA 93401 AndersonCommercialRE.com DRE #00944530