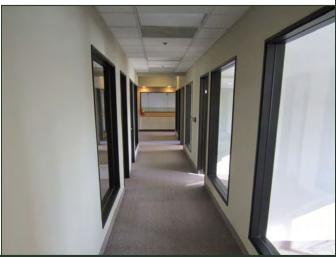

### **Property Description:**

City: San Luis Obispo, California

Size: 3,861 Square Feet

Price: \$1.45/Square Foot, NNN (\$0.45)

Type: Office

Notes: The office has a slate entry area, 10 private offices, conference

room, kitchen, work areas, and IT room. The building is conveniently located near the Prado Road on/off ramps.