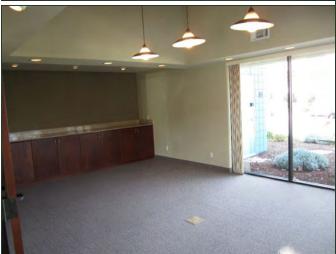

### **Property Description:**

City: San Luis Obispo, California

Size: 3,861 Square Feet

Price: \$1.45/Square Foot, NNN (\$0.45)

Type: Office

Notes: The office has a slate entry area, 10 private offices, conference

room, kitchen, work areas, and IT room. The building is conveniently located near the Prado Road on/off ramps.