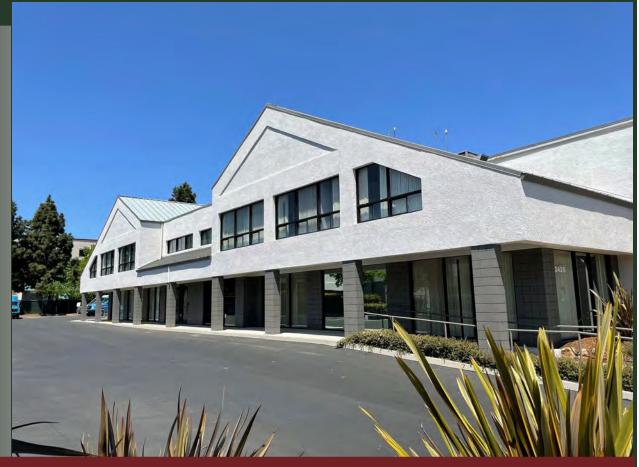

## FOR LEASE

3426 Empresa Drive, Suite 100

### **Property Description:**

City: San Luis Obispo, California

Size: 3,861 Square Feet

Price: \$1.45/Square Foot, NNN (\$0.45)

Type: Office

Notes: The office has a slate entry area, 10 private offices, conference

room, kitchen, work areas, and IT room. The building is conveniently located near the Prado Road on/off ramps.