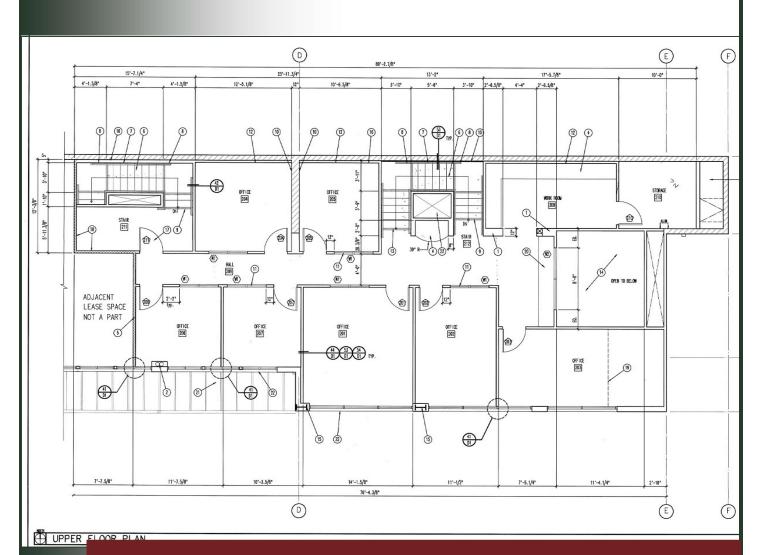

## FOR LEASE



3426 Empresa Drive, Suite 100

### **Property Description:**

City: San Luis Obispo, California

Size: 3,861 Square Feet

Price: \$1.45/Square Foot, NNN (\$0.45)

Type: Office

Notes: The office has a slate entry area, 10 private offices, conference

room, kitchen, work areas, and IT room. The building is conveniently located near the Prado Road on/off ramps.

#### **MARK ANDERSON**

805.543.1400 798 PALM ST, SLO, CA 93401 AndersonCommercialRE.com DRE #00944530



# 3426 EMPRESA SUITE 100















## 3426 EMPRESA SUITE 100



### FIRST FLOOR

#### **MARK ANDERSON**

805.543.1400 798 PALM ST, SLO, CA 93401 AndersonCommercialRE.com DRE #00944530



## 3426 EMPRESA SUITE 100



### SECOND FLOOR

### MARK ANDERSON

805.543.1400 798 PALM ST, SLO, CA 93401 AndersonCommercialRE.com DRE #00944530