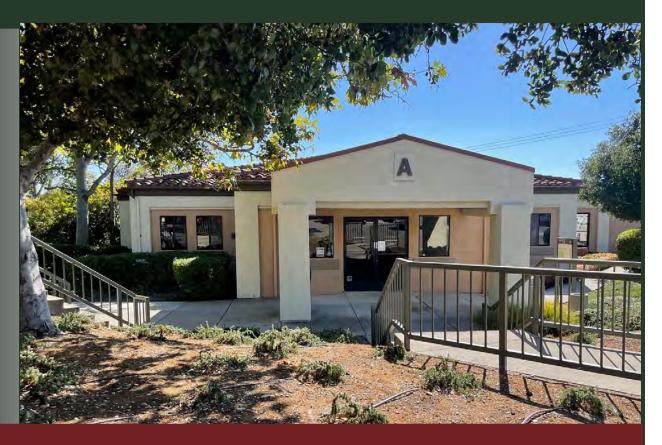

### 1551 Bishop Street, Suite 110 & 150

#### **Property Description:**

City: San Luis Obispo, CA

Size: Suite 110: 3,209 Square Feet

Suite 150: 3,065 Square Feet Combined: 6,274 Square Feet

Price: Suite 110: \$2.65/Square Foot, NNN

Suite 150: \$2.50/Square Foot, NNN

Type: Medical Office

Notes: Two well-appointed medical office suites that can be

combined or leased separately. Both suites are in turnkey condition and the complex has plentiful parking for

medical uses