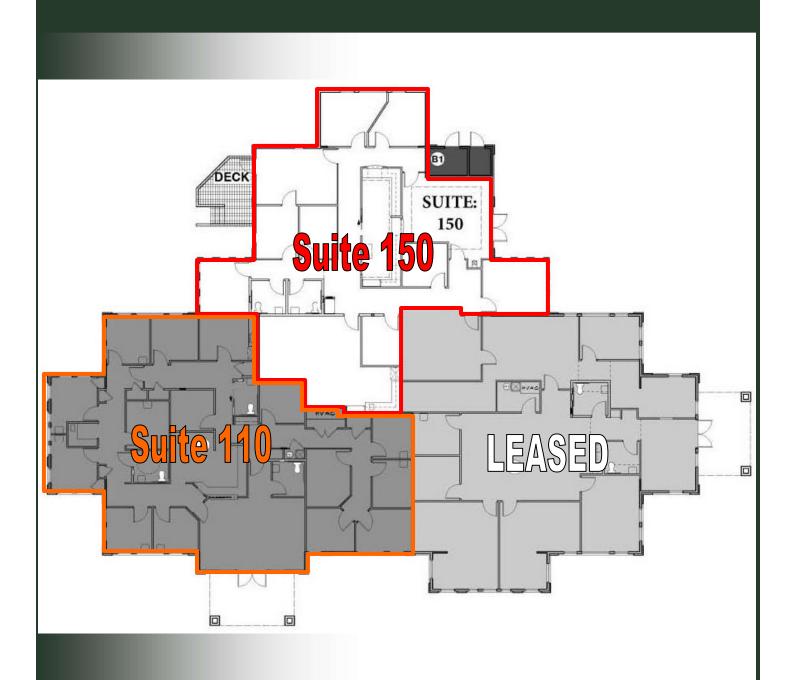

#### **Property Description:**

City: San Luis Obispo, CA

Size: Suite 110: 3,209 Square Feet

Suite 150: 3,065 Square Feet Combined: 6,274 Square Feet

Price: Suite 110: \$2.65/Square Foot, NNN

Suite 150: \$2.50/Square Foot, NNN

# 1551 BISHOP #110 & #150