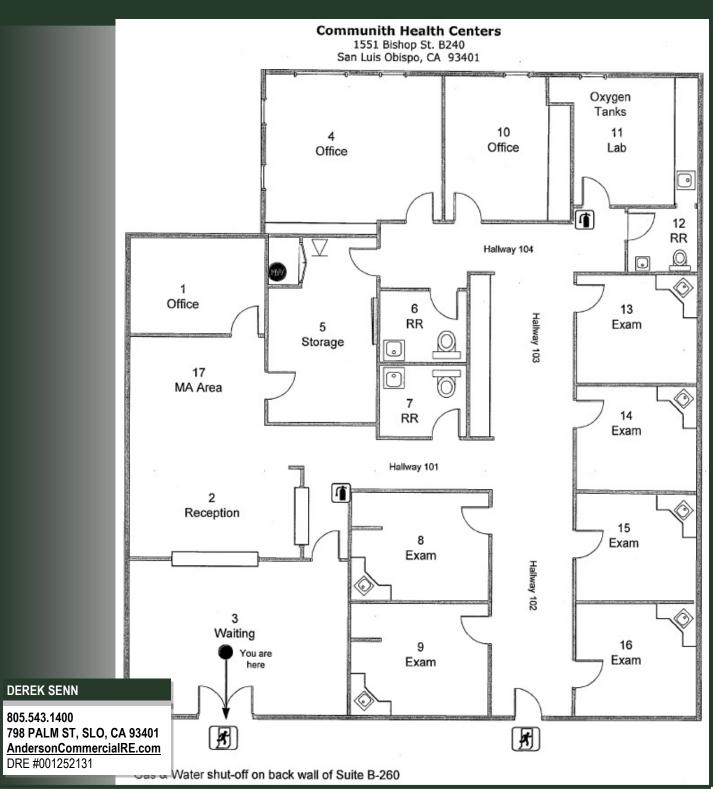

#### FOR SALE

1551 Bishop Street, Suite B-240

#### **Property Description:**

City: San Luis Obispo, CA

Size: 2,400 Square Feet

Price: \$1,250,000

Type: Medical Office

Notes: A fully leased medical office condo in the Bishop Medical

Plaza. A fantastic investment opportunity.