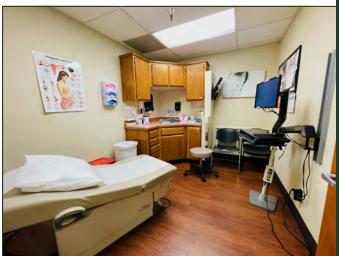

#### **Property Description:**

City: San Luis Obispo, CA

Size: 2,400 Square Feet

Price: \$1,250,000

Type: Medical Office

Notes: A fully leased medical office condo in the Bishop Medical

Plaza. A fantastic investment opportunity.

**Tenant**: Community Health Centers

**Rent**: \$3.50/SF, NNN (with annual CPI increases)

Lease Exp: April 30, 2028

CAP Rate: 8%