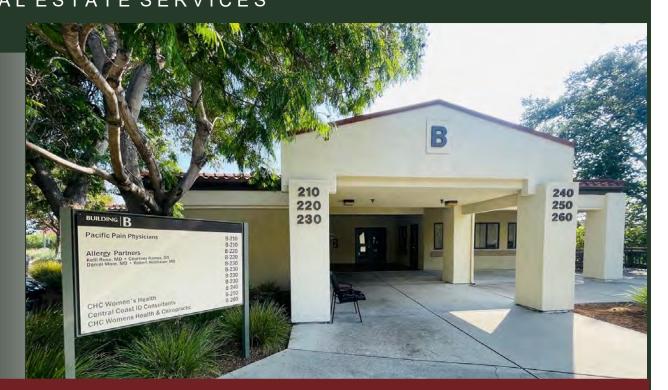

#### FOR SALE

1551 Bishop Street, Suite B-240

#### **Property Description:**

City: San Luis Obispo, CA

Size: 2,400 Square Feet

Price: \$1,250,000

Type: Medical Office

Notes: A fully leased medical office condo in the Bishop Medical

Plaza. A fantastic investment opportunity.