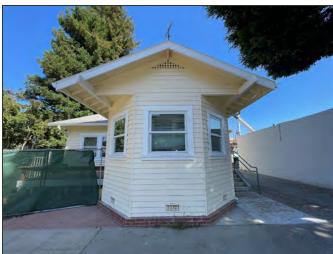

#### **Property Description:**

City: San Luis Obispo, CA

Size: 1,028 Square Feet

Price: \$2.95/Square Foot, Gross

Type: Office

Notes: Fantastic Marsh Street visibility. This newly remodeled

freestanding building has three private offices, an open work area, a kitchenette, and a front porch. Situated adjacent to the redwoods of the Jack House and

Gardens. Two on-site parking spaces.