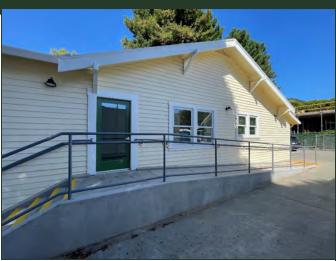

#### **Property Description:**

City: San Luis Obispo, CA

Size: 1,028 Square Feet

Price: \$2.95/Square Foot, Gross

Type: Office

Notes: Fantastic Marsh Street visibility. This newly remodeled

freestanding building has three private offices, an open work area, a kitchenette, and a front porch. Situated adjacent to the redwoods of the Jack House and

Gardens. Two on-site parking spaces.