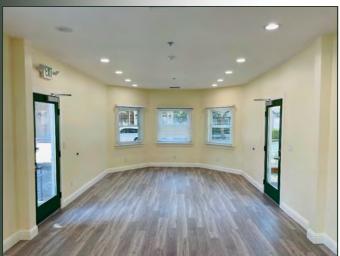

#### **Property Description:**

City: San Luis Obispo, CA

Size: 1,028 Square Feet

Price: \$2.95/Square Foot, Gross

Type: Office

Notes: Fantastic Marsh Street visibility. This newly remodeled

freestanding building has three private offices, an open work area, a kitchenette, and a front porch. Situated adjacent to the redwoods of the Jack House and

Gardens. Two on-site parking spaces.