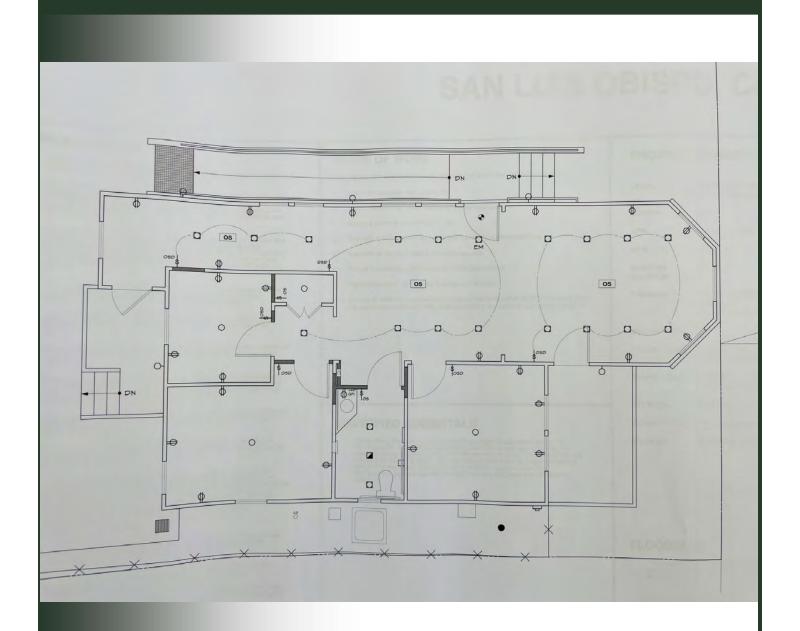

#### **Property Description:**

City: San Luis Obispo, CA

Size: 1,028 Square Feet

Price: \$2.95/Square Foot, Gross

Type: Office

Notes: Fantastic Marsh Street visibility. This newly remodeled

freestanding building has three private offices, an open work area, a kitchenette, and a front porch. Situated adjacent to the redwoods of the Jack House and

Gardens. Two on-site parking spaces.