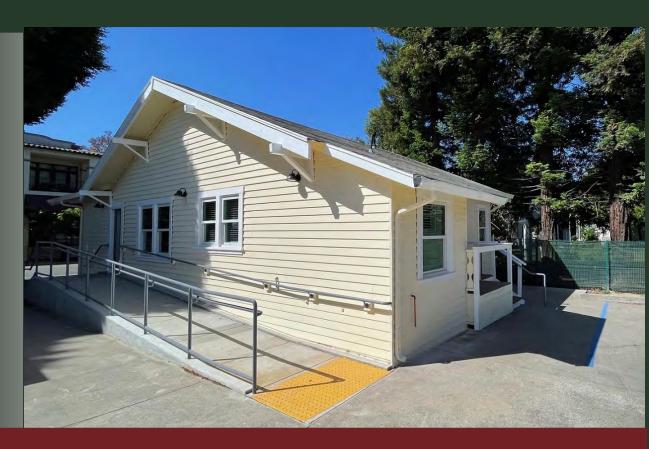

#### **Property Description:**

City: San Luis Obispo, CA

Size: 1,028 Square Feet

Price: \$2.95/Square Foot, Gross

Type: Office

Notes: Fantastic Marsh Street visibility. This newly remodeled

freestanding building has three private offices, an open work area, a kitchenette, and a front porch. Situated adjacent to the redwoods of the Jack House and

Gardens. Two on-site parking spaces.