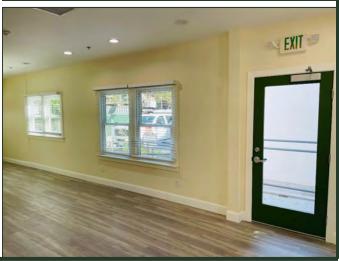

#### **Property Description:**

City: San Luis Obispo, CA

Size: 1,028 Square Feet

Price: \$2.95/Square Foot, Gross

Type: Office

Notes: Fantastic Marsh Street visibility. This newly remodeled

freestanding building has three private offices, an open work area, a kitchenette, and a front porch. Situated adjacent to the redwoods of the Jack House and

Gardens. Two on-site parking spaces.