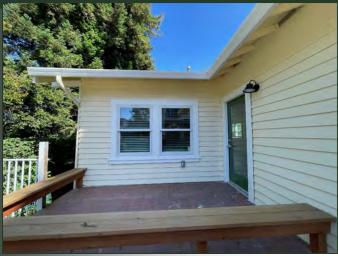

#### **Property Description:**

City: San Luis Obispo, CA

Size: 1,028 Square Feet

Price: \$2.95/Square Foot, Gross

Type: Office

Notes: Fantastic Marsh Street visibility. This newly remodeled

freestanding building has three private offices, an open work area, a kitchenette, and a front porch. Situated adjacent to the redwoods of the Jack House and

Gardens. Two on-site parking spaces.