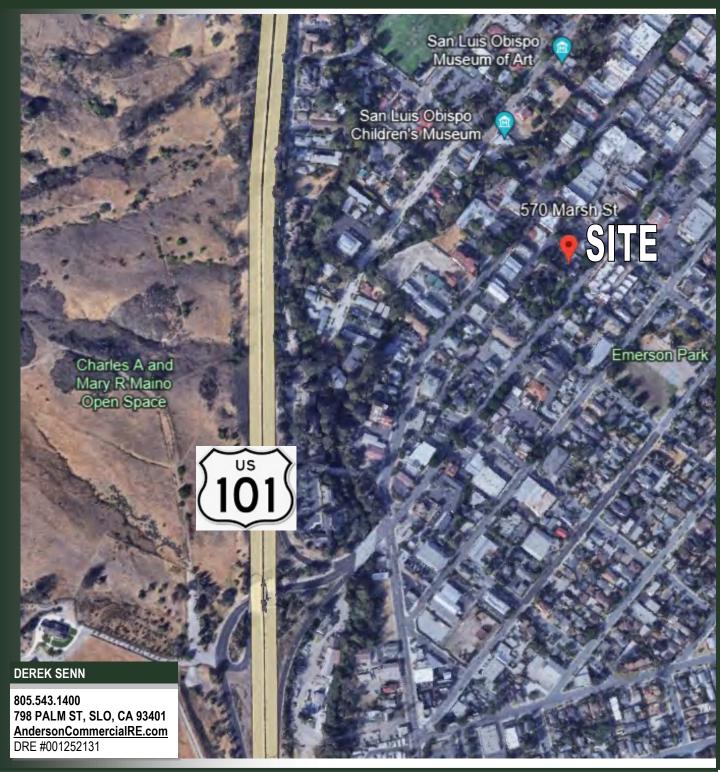

### FOR LEASE



### 570 Marsh Street

#### **Property Description:**

City: San Luis Obispo, CA

Size: 1,028 Square Feet

Price: \$2.95/Square Foot, Gross

Type: Office

Notes: Fantastic Marsh Street visibility. This newly remodeled

freestanding building has three private offices, an open work area, a kitchenette, and a front porch. Situated adjacent to the redwoods of the Jack House and

Gardens. Two on-site parking spaces.

#### **DEREK SENN**

805.543.1400 798 PALM ST, SLO, CA 93401 AndersonCommercialRE.com DRE #001252131



# **570 MARSH**















### **570 MARSH**



#### **DEREK SENN**

805.543.1400 798 PALM ST, SLO, CA 93401 AndersonCommercialRE.com DRE #001252131



# **570 MARSH**