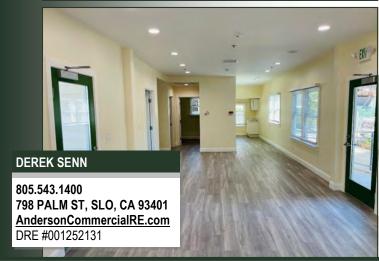

#### **Property Description:**

City: San Luis Obispo, CA

Size: 1,028 Square Feet

Price: \$2.95/Square Foot, Gross

Type: Office

Notes: Fantastic Marsh Street visibility. This newly remodeled

freestanding building has three private offices, an open work area, a kitchenette, and a front porch. Situated adjacent to the redwoods of the Jack House and

Gardens. Two on-site parking spaces.