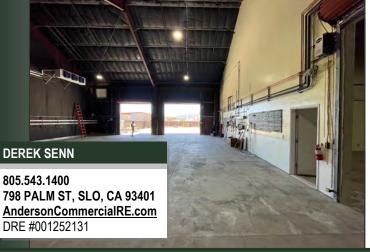

### **Property Description:**

City: San Luis Obispo, CA

Size: 6,507 Square Feet

(4,750 SF warehouse space and 1,757 SF of office space)

Price: \$2,595,000

Type: Warehouse/Office

Notes: Originally constructed as two separate suites, 695 Clarion can

be used as either a single or multi tenant structure. The building is in very good condition and was previously used as a winery. There is significant infrastructure in place, including a glycol cooling system, floor drains, a holding tank for wastewater, ample power, an air compressor, four powered roll-up doors,

and a fully fenced yard space.