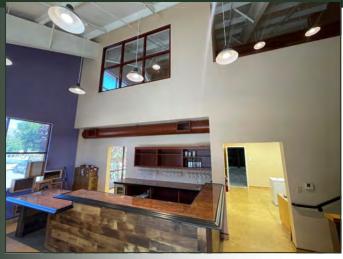

### **Property Description:**

City: San Luis Obispo, CA

Size: 6,507 Square Feet

(4,750 SF warehouse space and 1,757 SF of office space)

Price: \$2,595,000

Type: Warehouse/Office

Notes: Originally constructed as two separate suites, 695 Clarion can

be used as either a single or multi tenant structure. The building is in very good condition and was previously used as a winery. There is significant infrastructure in place, including a glycol cooling system, floor drains, a holding tank for wastewater, ample power, an air compressor, four powered roll-up doors,