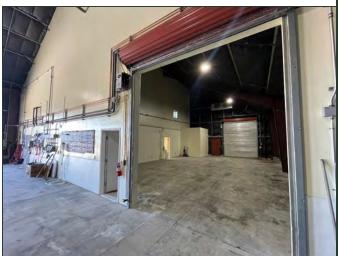

### **Property Description:**

City: San Luis Obispo, CA

Size: 6,507 Square Feet

(4,750 SF warehouse space and 1,757 SF of office space)

Price: \$2,595,000

Type: Warehouse/Office

Notes: Originally constructed as two separate suites, 695 Clarion can

be used as either a single or multi tenant structure. The building is in very good condition and was previously used as a winery. There is significant infrastructure in place, including a glycol cooling system, floor drains, a holding tank for wastewater, ample power, an air compressor, four powered roll-up doors,

and a fully fenced yard space.