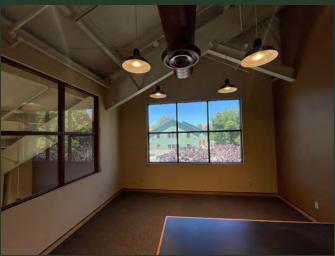

### **Property Description:**

City: San Luis Obispo, CA

Size: 6,507 Square Feet

(4,750 SF warehouse space and 1,757 SF of office space)

Price: \$2,595,000

Type: Warehouse/Office

Notes: Originally constructed as two separate suites, 695 Clarion can

be used as either a single or multi tenant structure. The building is in very good condition and was previously used as a winery. There is significant infrastructure in place, including a glycol cooling system, floor drains, a holding tank for wastewater, ample power, an air compressor, four powered roll-up doors,