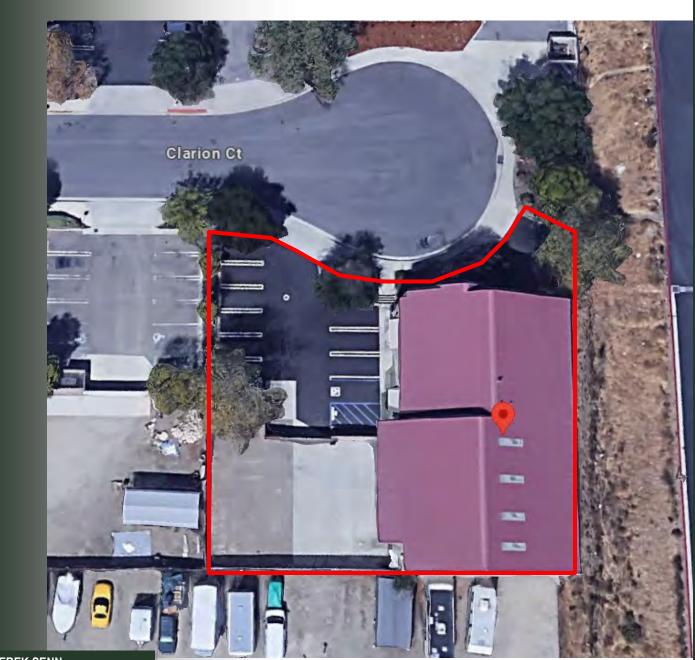

### **Property Description:**

City: San Luis Obispo, CA

Size: 6,507 Square Feet

(4,750 SF warehouse space and 1,757 SF of office space)

Price: \$2,595,000

Type: Warehouse/Office

Notes: Originally constructed as two separate suites, 695 Clarion can

be used as either a single or multi tenant structure. The building is in very good condition and was previously used as a winery. There is significant infrastructure in place, including a glycol cooling system, floor drains, a holding tank for wastewater, ample power, an air compressor, four powered roll-up doors,

and a fully fenced yard space.