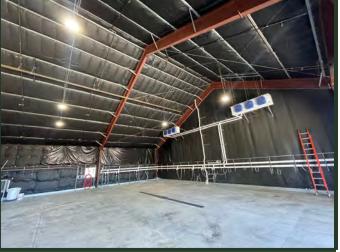

### **Property Description:**

City: San Luis Obispo, CA

Size: 6,507 Square Feet

(4,750 SF warehouse space and 1,757 SF of office space)

Price: \$2,595,000

Type: Warehouse/Office

Notes: Originally constructed as two separate suites, 695 Clarion can

be used as either a single or multi tenant structure. The building is in very good condition and was previously used as a winery. There is significant infrastructure in place, including a glycol cooling system, floor drains, a holding tank for wastewater, ample power, an air compressor, four powered roll-up doors,

and a fully fenced yard space.