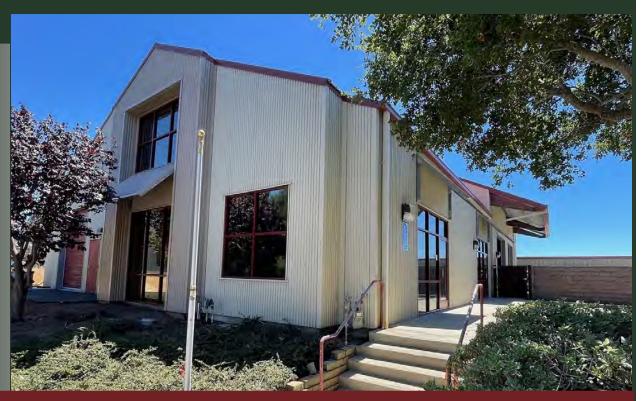

### **Property Description:**

City: San Luis Obispo, CA

Size: 6,507 Square Feet

(4,750 SF warehouse space and 1,757 SF of office space)

Price: \$2,595,000

Type: Warehouse/Office

Notes: Originally constructed as two separate suites, 695 Clarion can

be used as either a single or multi tenant structure. The building is in very good condition and was previously used as a winery. There is significant infrastructure in place, including a glycol cooling system, floor drains, a holding tank for wastewater, ample power, an air compressor, four powered roll-up doors,

and a fully fenced yard space.