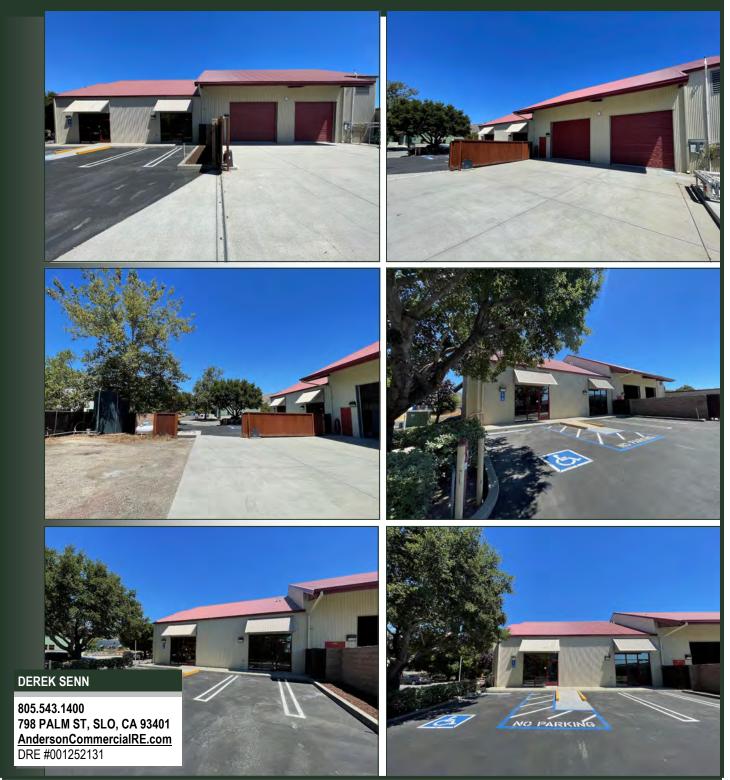

### **Property Description:**

City: San Luis Obispo, CA

Size: 6,507 Square Feet

(4,750 SF warehouse space and 1,757 SF of office space)

Price: \$2,595,000

Type: Warehouse/Office

Notes: Originally constructed as two separate suites, 695 Clarion can

be used as either a single or multi tenant structure. The building is in very good condition and was previously used as a winery. There is significant infrastructure in place, including a glycol cooling system, floor drains, a holding tank for wastewater, ample power, an air compressor, four powered roll-up doors,

and a fully fenced yard space.