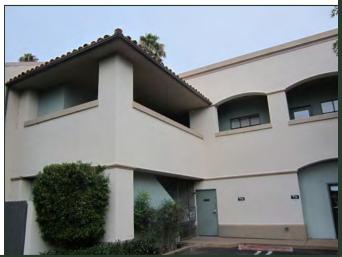

#### **Property Description:**

City: San Luis Obispo, CA

Size: 1,281 Square Feet

Price: \$1.65/Square Foot, NNN (\$0.50)

Type: Office

Notes: The building is located in the heart of Downtown San

Luis Obispo, on the corner of Higuera & Nipomo Streets. The building's CA Mission design and on-site parking (suite H comes with one parking space) make it a unique offering in San Luis Obispo. The suites are available in their current turn-key condition including

private offices and kitchenette.

MARK ANDERSON DEREK SENN

805.543.1400 798 PALM ST, SLO, CA 93401 AndersonCommercialRE.com DRE #00944530