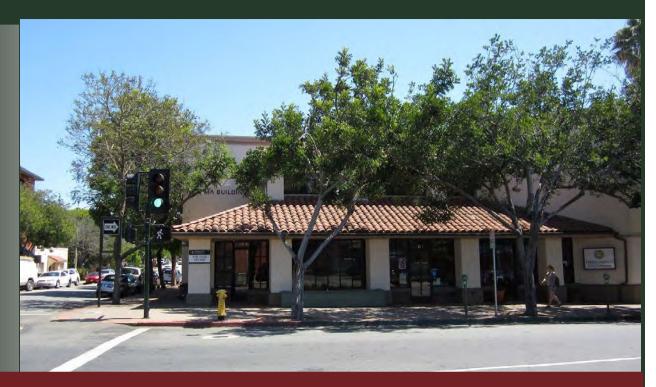

## 599 Higuera Street, Suite H "PIUMA BUILDING"

#### **Property Description:**

City: San Luis Obispo, CA

Size: 1,281 Square Feet

Price: \$1.65/Square Foot, NNN (\$0.50)

Type: Office

Notes: The building is located in the heart of Downtown San

Luis Obispo, on the corner of Higuera & Nipomo Streets. The building's CA Mission design and on-site parking (suite H comes with one parking space) make it a unique offering in San Luis Obispo. The suites are available in their current turn-key condition including