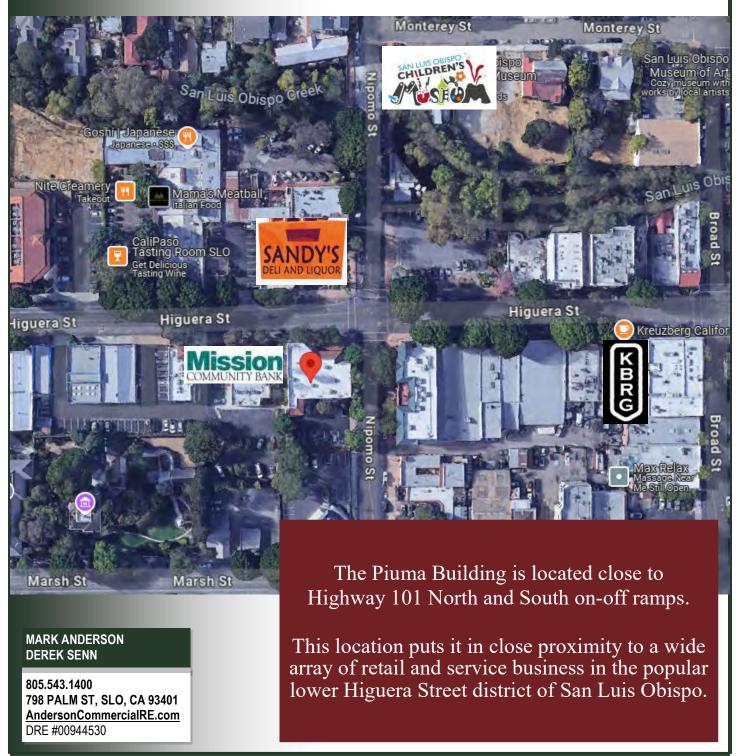

#### **Property Description:**

City: San Luis Obispo, CA

Size: 1,281 Square Feet

Price: \$1.65/Square Foot, NNN (\$0.50)

Type: Office

Notes: The building is located in the heart of Downtown San

Luis Obispo, on the corner of Higuera & Nipomo Streets. The building's CA Mission design and on-site parking (suite H comes with one parking space) make it a unique offering in San Luis Obispo. The suites are available in their current turn-key condition including