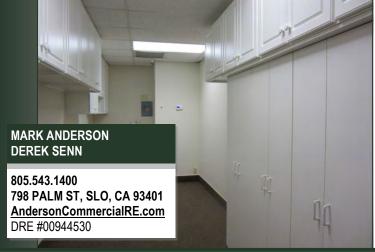

#### **Property Description:**

City: San Luis Obispo, CA

Size: 1,281 Square Feet

Price: \$1.65/Square Foot, NNN (\$0.50)

Type: Office

Notes: The building is located in the heart of Downtown San

Luis Obispo, on the corner of Higuera & Nipomo Streets. The building's CA Mission design and on-site parking (suite H comes with one parking space) make it a unique offering in San Luis Obispo. The suites are available in their current turn-key condition including

private offices and kitchenette.

MARK ANDERSON DEREK SENN

805.543.1400 798 PALM ST, SLO, CA 93401 AndersonCommercialRE.com DRE #00944530