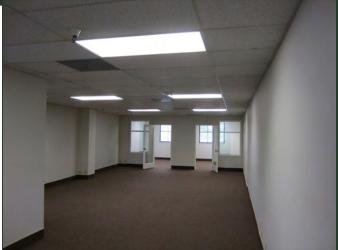

#### **Property Description:**

City: San Luis Obispo, CA

Size: 1,281 Square Feet

Price: \$1.65/Square Foot, NNN (\$0.50)

Type: Office

Notes: The building is located in the heart of Downtown San

Luis Obispo, on the corner of Higuera & Nipomo Streets. The building's CA Mission design and on-site parking (suite H comes with one parking space) make it a unique offering in San Luis Obispo. The suites are available in their current turn-key condition including

private offices and kitchenette.

MARK ANDERSON DEREK SENN

805.543.1400 798 PALM ST, SLO, CA 93401 AndersonCommercialRE.com DRE #00944530