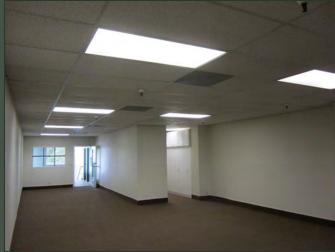

#### **Property Description:**

City: San Luis Obispo, CA

Size: 1,281 Square Feet

Price: \$1.65/Square Foot, NNN (\$0.50)

Type: Office

Notes: The building is located in the heart of Downtown San

Luis Obispo, on the corner of Higuera & Nipomo Streets. The building's CA Mission design and on-site parking (suite H comes with one parking space) make it a unique offering in San Luis Obispo. The suites are available in their current turn-key condition including

private offices and kitchenette.

MARK ANDERSON DEREK SENN

805.543.1400 798 PALM ST, SLO, CA 93401 AndersonCommercialRE.com DRE #00944530