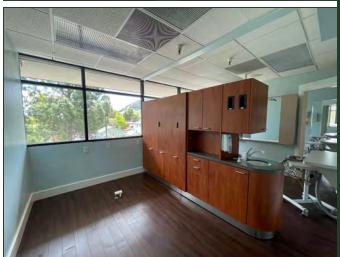

#### **Property Description:**

City: San Luis Obispo, CA
Size: 2.699 Square Feet

Size: 2,699 Square Feet

PRICE

**REDUCED:** \$1,150,000 \$1,310,000

Type: Office

Notes: A medical office suite with excellent on-site parking. The suite is currently

configured as a dental office but can be modified as needed. Great natural light with views of Cerro San Luis and Bishop's Peak. 83 on-site parking spaces provide ample parking for all tenants in the complex, including covered parking with elevator access. The building sits on a flag lot with mature trees. A very central location at the crux of HWY 1, U.S. 101, Cal Poly, and Sierra Vista Hospital, allowing patient access from several areas of the County. This suite has its own exterior balcony and rear staircase, in