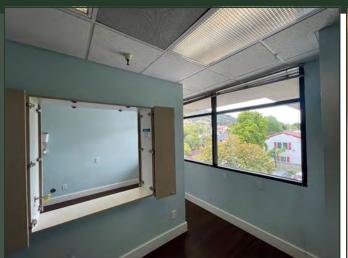

#### **Property Description:**

City: San Luis Obispo, CA
Size: 2.699 Square Feet

Size: 2,699 Square Feet

PRICE

**REDUCED:** \$1,150,000 \$1,310,000

Type: Office

Notes: A medical office suite with excellent on-site parking. The suite is currently

configured as a dental office but can be modified as needed. Great natural light with views of Cerro San Luis and Bishop's Peak. 83 on-site parking spaces provide ample parking for all tenants in the complex, including covered parking with elevator access. The building sits on a flag lot with mature trees. A very central location at the crux of HWY 1, U.S. 101, Cal Poly, and Sierra Vista Hospital, allowing patient access from several areas of the County. This suite has its own exterior balcony and rear staircase, in