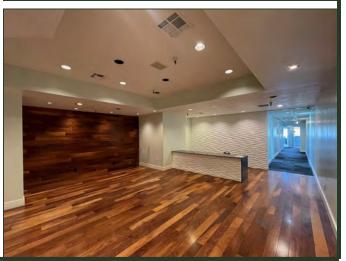

#### **Property Description:**

City: San Luis Obispo, CA
Size: 2.699 Square Feet

Size: 2,699 Square Feet

PRICE

**REDUCED:** \$1,150,000 \$1,310,000

Type: Office

Notes: A medical office suite with excellent on-site parking. The suite is currently

configured as a dental office but can be modified as needed. Great natural light with views of Cerro San Luis and Bishop's Peak. 83 on-site parking spaces provide ample parking for all tenants in the complex, including covered parking with elevator access. The building sits on a flag lot with mature trees. A very central location at the crux of HWY 1, U.S. 101, Cal Poly, and Sierra Vista Hospital, allowing patient access from several areas of the County. This suite has its own exterior balcony and rear staircase, in