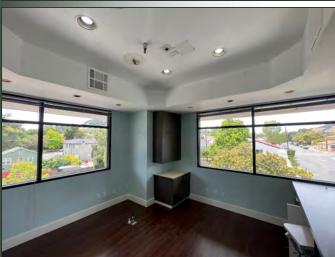

#### **Property Description:**

City: San Luis Obispo, CA
Size: 2.699 Square Feet

Size: 2,699 Square Feet

PRICE

**REDUCED:** \$1,150,000 \$1,310,000

Type: Office

Notes: A medical office suite with excellent on-site parking. The suite is currently

configured as a dental office but can be modified as needed. Great natural light with views of Cerro San Luis and Bishop's Peak. 83 on-site parking spaces provide ample parking for all tenants in the complex, including covered parking with elevator access. The building sits on a flag lot with mature trees. A very central location at the crux of HWY 1, U.S. 101, Cal Poly, and Sierra Vista Hospital, allowing patient access from several areas of the County. This suite has its own exterior balcony and rear staircase, in