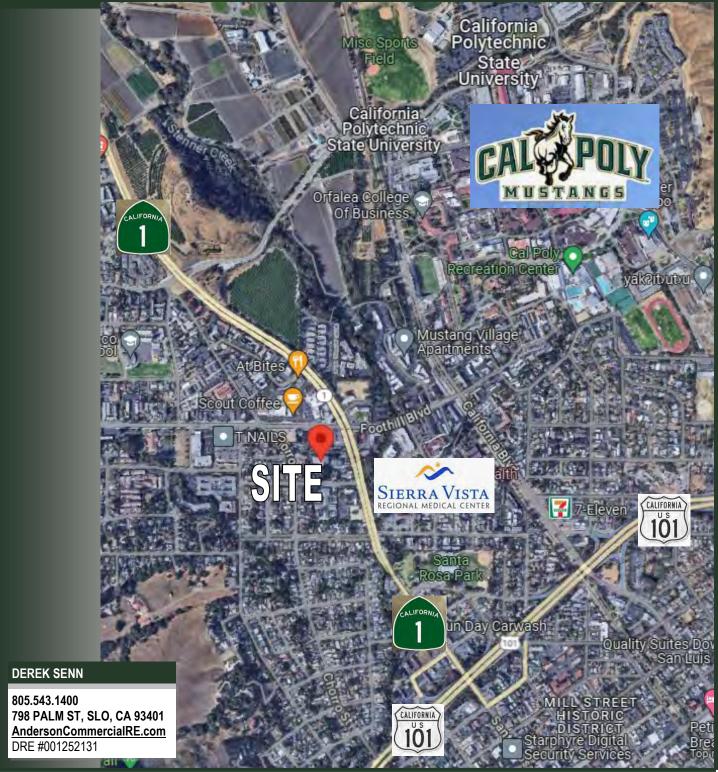

configured as a dental office but can be modified as needed. Great natural light with views of Cerro San Luis and Bishop's Peak. 83 on-site parking spaces provide ample parking for all tenants in the complex, including covered parking with elevator access. The building sits on a flag lot with mature trees. A very central location at the crux of HWY 1, U.S. 101, Cal Poly, and Sierra Vista Hospital, allowing patient access from several areas of the County. This suite has its own exterior balcony and rear staircase, in