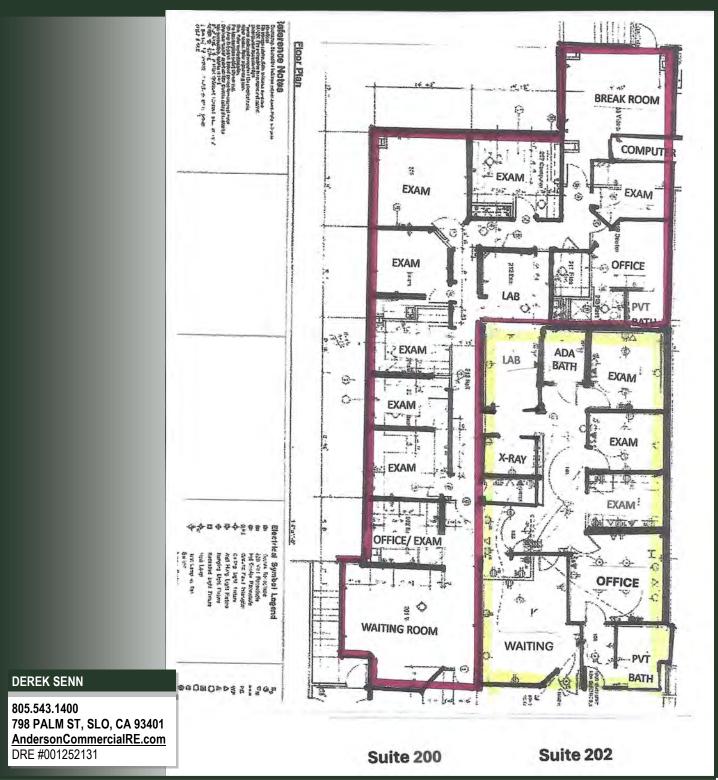

#### **Property Description:**

City: San Luis Obispo, CA
Size: 2.699 Square Feet

Size: 2,699 Square Feet

PRICE

**REDUCED:** \$1,150,000 \$1,310,000

Type: Office

Notes: A medical office suite with excellent on-site parking. The suite is currently

configured as a dental office but can be modified as needed. Great natural light with views of Cerro San Luis and Bishop's Peak. 83 on-site parking spaces provide ample parking for all tenants in the complex, including covered parking with elevator access. The building sits on a flag lot with mature trees. A very central location at the crux of HWY 1, U.S. 101, Cal Poly, and Sierra Vista Hospital, allowing patient access from several areas of the County. This suite has its own exterior balcony and rear staircase, in

E #001252131 addition to the main entrance. HOA dues of \$1,005/Month.