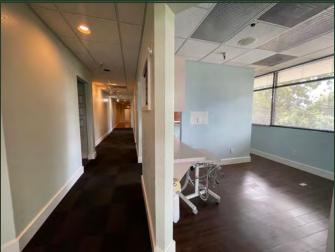

#### **Property Description:**

City: San Luis Obispo, CA
Size: 2.699 Square Feet

Size: 2,699 Square Feet

PRICE

**REDUCED:** \$1,150,000 \$1,310,000

Type: Office

Notes: A medical office suite with excellent on-site parking. The suite is currently

configured as a dental office but can be modified as needed. Great natural light with views of Cerro San Luis and Bishop's Peak. 83 on-site parking spaces provide ample parking for all tenants in the complex, including covered parking with elevator access. The building sits on a flag lot with mature trees. A very central location at the crux of HWY 1, U.S. 101, Cal Poly, and Sierra Vista Hospital, allowing patient access from several areas of the County. This suite has its own exterior balcony and rear staircase, in