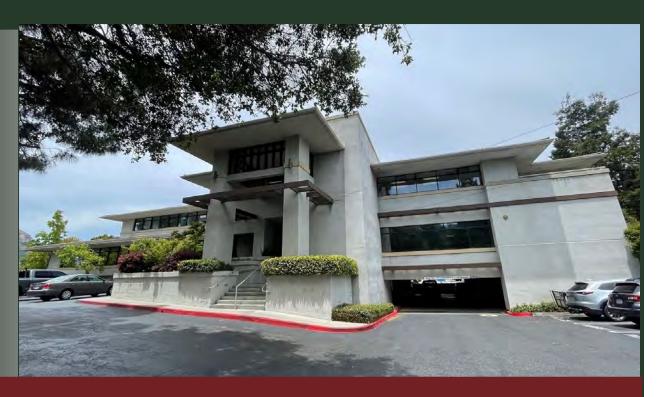

#### **Property Description:**

City: San Luis Obispo, CA
Size: 2.699 Square Feet

Size: 2,699 Square Feet

PRICE

**REDUCED:** \$1,150,000 \$1,310,000

Type: Office

Notes: A medical office suite with excellent on-site parking. The suite is currently

configured as a dental office but can be modified as needed. Great natural light with views of Cerro San Luis and Bishop's Peak. 83 on-site parking spaces provide ample parking for all tenants in the complex, including covered parking with elevator access. The building sits on a flag lot with mature trees. A very central location at the crux of HWY 1, U.S. 101, Cal Poly, and Sierra Vista Hospital, allowing patient access from several areas of the County. This suite has its own exterior balcony and rear staircase, in