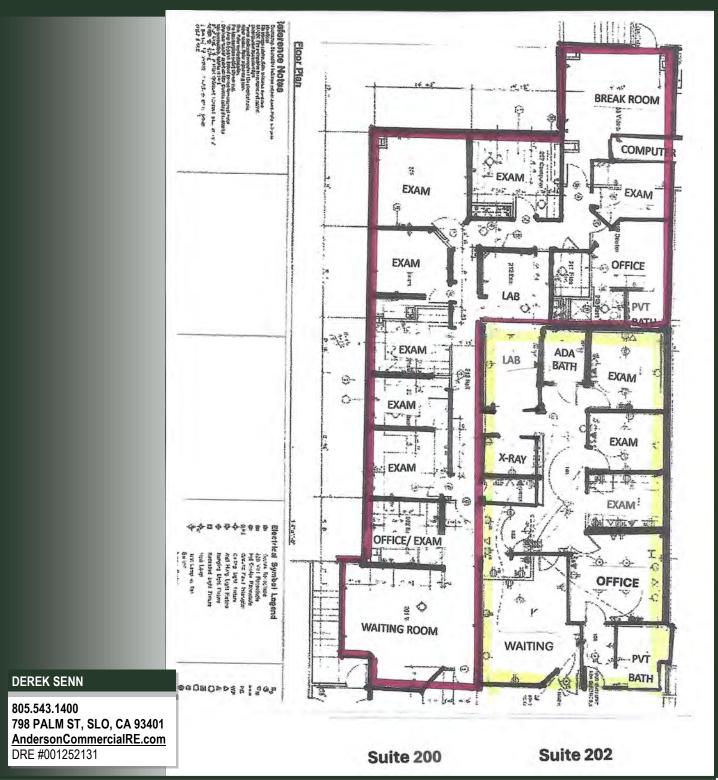

#### **Property Description:**

City: San Luis Obispo, CA

Size: 1,701 Square Feet

**Price Reduced:** \$725,000 \$825,000

Type: Office

Notes: A medical office suite with excellent on-site parking. The suite is currently

configured as a dental office but can be modified as needed. Great natural light with views of Cerro San Luis and Bishop's Peak. 83 on-site parking spaces provide ample parking for all tenants in the complex, including covered parking with elevator access. The building sits on a flag lot with mature trees. A very central location at the crux of HWY 1, U.S. 101, Cal