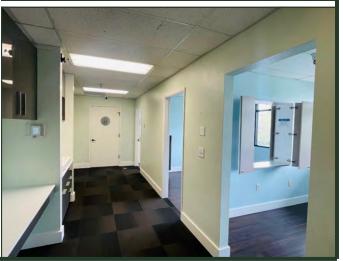

#### **Property Description:**

City: San Luis Obispo, CA

Size: 1,701 Square Feet

**Price Reduced:** \$725,000 \$825,000

Type: Office

Notes: A medical office suite with excellent on-site parking. The suite is currently

configured as a dental office but can be modified as needed. Great natural light with views of Cerro San Luis and Bishop's Peak. 83 on-site parking spaces provide ample parking for all tenants in the complex, including covered parking with elevator access. The building sits on a flag lot with mature trees. A very central location at the crux of HWY 1, U.S. 101, Cal