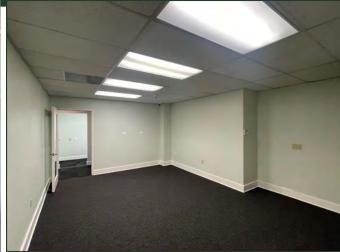

#### **Property Description:**

City: San Luis Obispo, CA

Size: 1,701 Square Feet

**Price Reduced:** \$725,000 \$825,000

Type: Office

Notes: A medical office suite with excellent on-site parking. The suite is currently

configured as a dental office but can be modified as needed. Great natural light with views of Cerro San Luis and Bishop's Peak. 83 on-site parking spaces provide ample parking for all tenants in the complex, including covered parking with elevator access. The building sits on a flag lot with mature trees. A very central location at the crux of HWY 1, U.S. 101, Cal

Poly, and Sierra Vista Hospital, allowing patient access from several areas

of the County. HOA dues of \$633/Month.