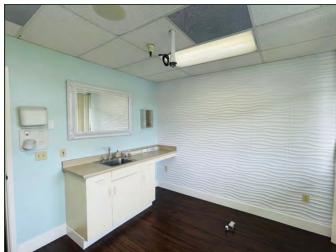

#### **Property Description:**

City: San Luis Obispo, CA

Size: 1,701 Square Feet

**Price Reduced:** \$725,000 \$825,000

Type: Office

Notes: A medical office suite with excellent on-site parking. The suite is currently

configured as a dental office but can be modified as needed. Great natural light with views of Cerro San Luis and Bishop's Peak. 83 on-site parking spaces provide ample parking for all tenants in the complex, including covered parking with elevator access. The building sits on a flag lot with mature trees. A very central location at the crux of HWY 1, U.S. 101, Cal