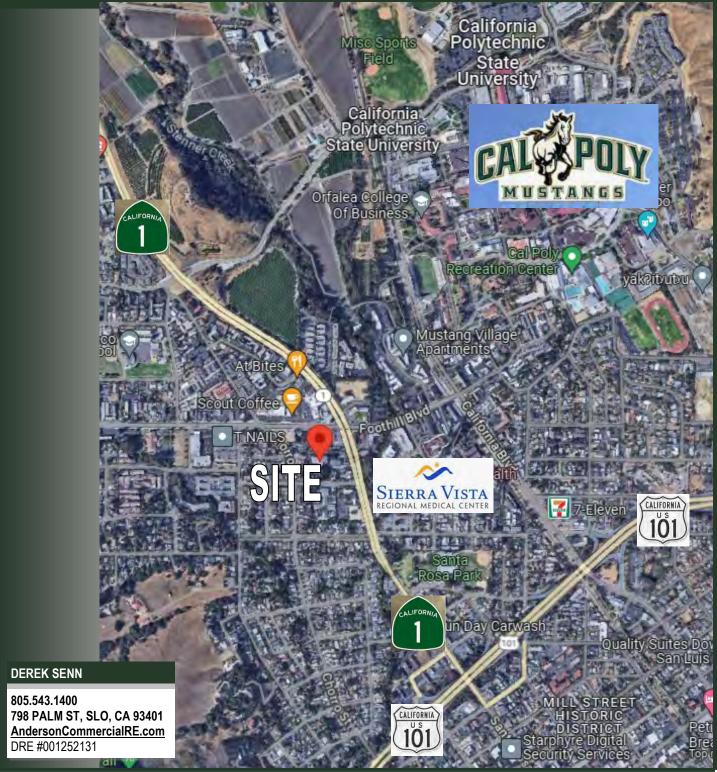

configured as a dental office but can be modified as needed. Great natural light with views of Cerro San Luis and Bishop's Peak. 83 on-site parking spaces provide ample parking for all tenants in the complex, including covered parking with elevator access. The building sits on a flag lot with mature trees. A very central location at the crux of HWY 1, U.S. 101, Cal

Poly, and Sierra Vista Hospital, allowing patient access from several areas

of the County. HOA dues of \$633/Month.