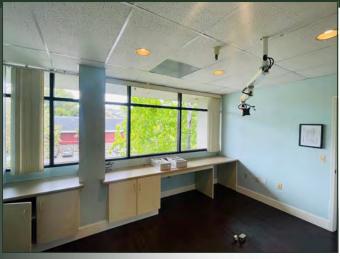

#### **Property Description:**

City: San Luis Obispo, CA

Size: 1,701 Square Feet

**Price Reduced:** \$725,000 \$825,000

Type: Office

Notes: A medical office suite with excellent on-site parking. The suite is currently

configured as a dental office but can be modified as needed. Great natural light with views of Cerro San Luis and Bishop's Peak. 83 on-site parking spaces provide ample parking for all tenants in the complex, including covered parking with elevator access. The building sits on a flag lot with mature trees. A very central location at the crux of HWY 1, U.S. 101, Cal

Poly, and Sierra Vista Hospital, allowing patient access from several areas

of the County. HOA dues of \$633/Month.