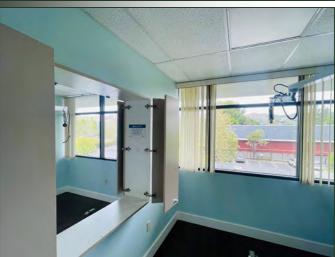

#### **Property Description:**

City: San Luis Obispo, CA

Size: 1,701 Square Feet

**Price Reduced:** \$725,000 \$825,000

Type: Office

Notes: A medical office suite with excellent on-site parking. The suite is currently

configured as a dental office but can be modified as needed. Great natural light with views of Cerro San Luis and Bishop's Peak. 83 on-site parking spaces provide ample parking for all tenants in the complex, including covered parking with elevator access. The building sits on a flag lot with mature trees. A very central location at the crux of HWY 1, U.S. 101, Cal