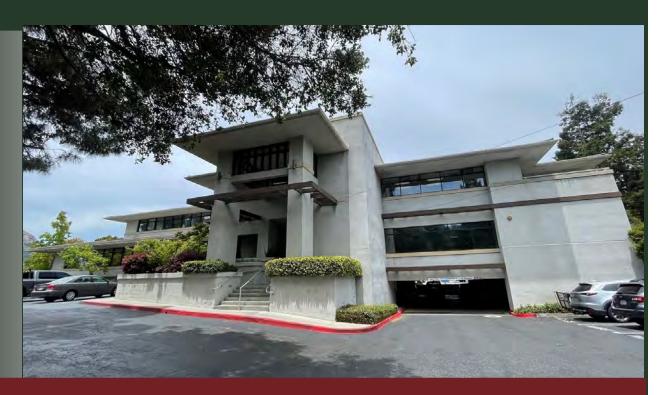

#### **Property Description:**

City: San Luis Obispo, CA

Size: 1,701 Square Feet

**Price Reduced:** \$725,000 \$825,000

Type: Office

Notes: A medical office suite with excellent on-site parking. The suite is currently

configured as a dental office but can be modified as needed. Great natural light with views of Cerro San Luis and Bishop's Peak. 83 on-site parking spaces provide ample parking for all tenants in the complex, including covered parking with elevator access. The building sits on a flag lot with mature trees. A very central location at the crux of HWY 1, U.S. 101, Cal

Poly, and Sierra Vista Hospital, allowing patient access from several areas

of the County. HOA dues of \$633/Month.