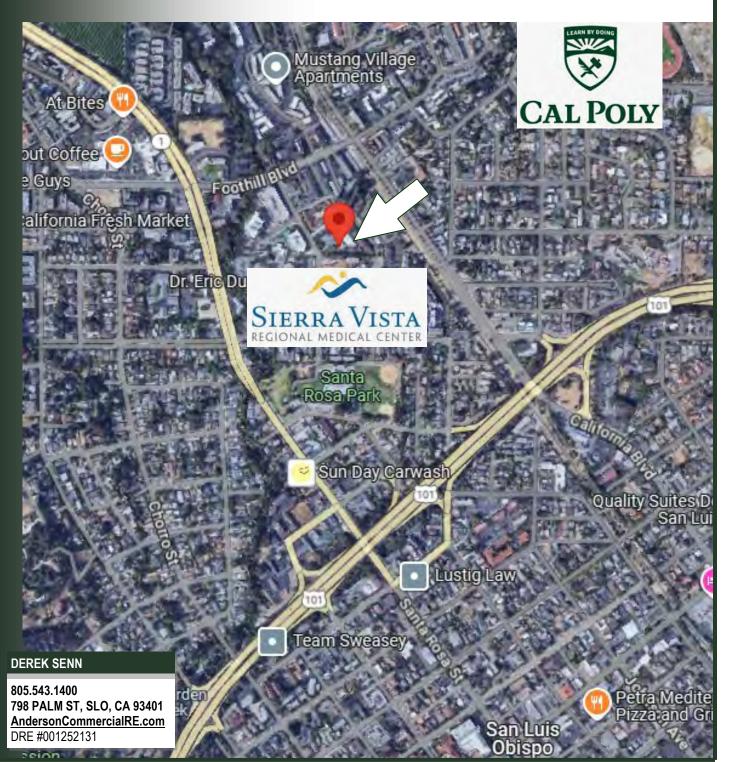

#### **Property Description:**

| City:  | San Luis Obispo, CA                                                                                                                                             |
|--------|-----------------------------------------------------------------------------------------------------------------------------------------------------------------|
| Size:  | 2,741 Square Feet                                                                                                                                               |
| Price: | \$1,475,000                                                                                                                                                     |
| Type:  | Medical Office                                                                                                                                                  |
| Notes: | LEASED INVESTMENT! A freestanding medical office building leased until November 30, 2029. Located adjacent to Sierra Vista hospital. Excellent on-site parking. |

# 100 CASA, SUITE B