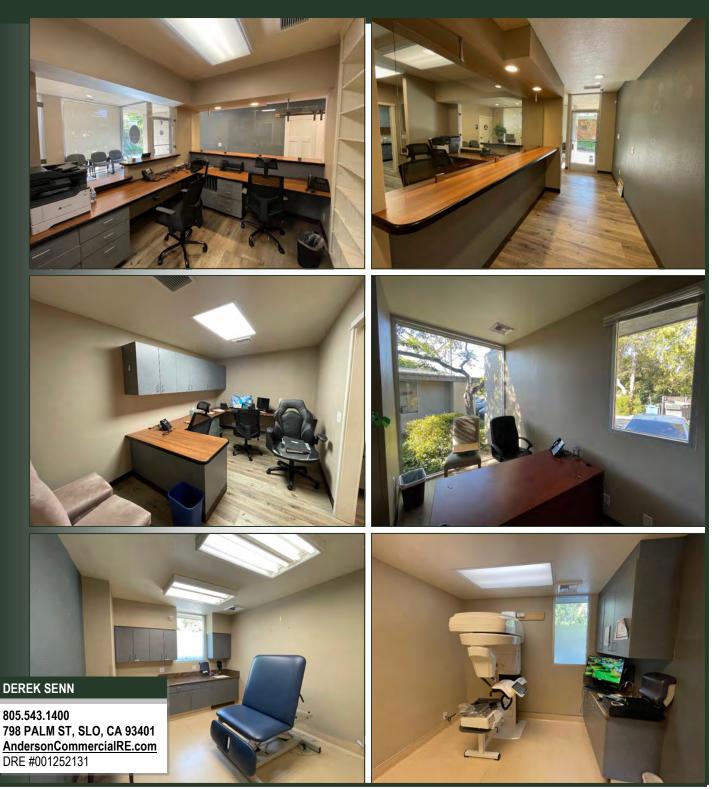

### 100 CASA, SUITE B

# 100 CASA, **SUITE B**

|                                                                                                        | Rent Roll                            |                                       |  |
|--------------------------------------------------------------------------------------------------------|--------------------------------------|---------------------------------------|--|
|                                                                                                        |                                      |                                       |  |
|                                                                                                        | TENANT                               | Sansum Clinic                         |  |
|                                                                                                        | SIZE                                 | 2,713 Square Feet                     |  |
|                                                                                                        | BASE RENT/Monti<br>(PRICE/Square Foo | · · · · · · · · · · · · · · · · · · · |  |
|                                                                                                        | NNN/Month                            | \$2,550.22<br>(\$0.94/Square Foot)    |  |
|                                                                                                        | DATE: EXP                            | November 30, 2029                     |  |
|                                                                                                        | OPTIONS                              | Two (2) options of five (5) years     |  |
| DEREK SENN<br>805.543.1400<br>798 PALM ST, SLO, CA 93401<br>AndersonCommercialRE.com<br>DRE #001252131 |                                      |                                       |  |