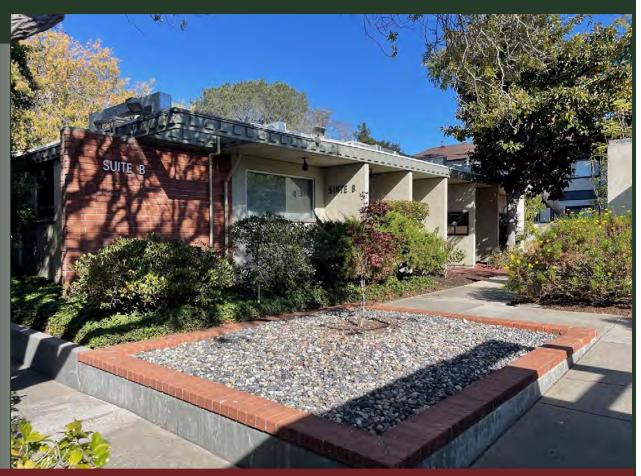

#### 100 Casa Street, Suite B

#### **Property Description:**

| City:  | San Luis Obispo, CA                                                                                                                                             |
|--------|-----------------------------------------------------------------------------------------------------------------------------------------------------------------|
| Size:  | 2,741 Square Feet                                                                                                                                               |
| Price: | \$1,475,000                                                                                                                                                     |
| Type:  | Medical Office                                                                                                                                                  |
| Notes: | LEASED INVESTMENT! A freestanding medical office building leased until November 30, 2029. Located adjacent to Sierra Vista hospital. Excellent on-site parking. |