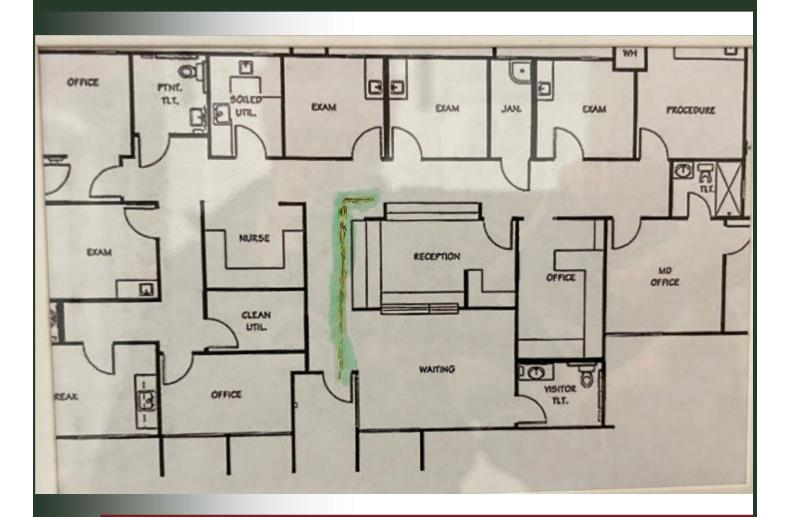

· · · · · · · |  |
|                                                                                                        | NNN/Month                            | \$2,550.22<br>(\$0.94/Square Foot)    |  |
|                                                                                                        | DATE: EXP                            | November 30, 2029                     |  |
|                                                                                                        | OPTIONS                              | Two (2) options of five (5) years     |  |
| DEREK SENN<br>805.543.1400<br>798 PALM ST, SLO, CA 93401<br>AndersonCommercialRE.com<br>DRE #001252131 |                                      |                                       |  |



# 100 CASA, SUITE B



#### FLOOR/SITE PLAN

#### **DEREK SENN**

805.543.1400 798 PALM ST, SLO, CA 93401 <u>AndersonCommercialRE.com</u> DRE #001252131



# 100 CASA, SUITE B