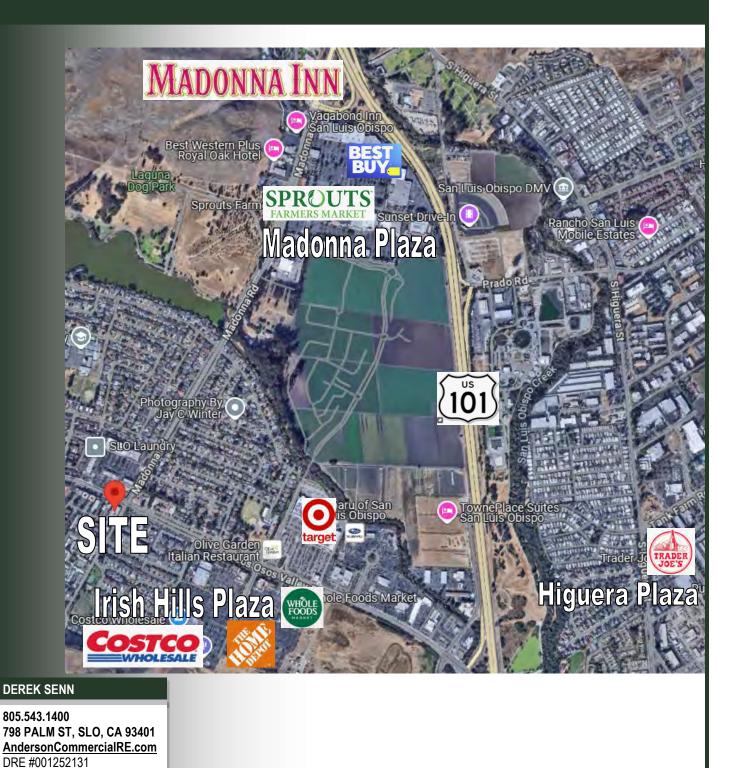

#### 1400 Madonna Road

#### **Property Description:**

City:San Luis Obispo, CASize:7,614 Square FeetPrice:\$2,950,000Type:OfficeNotes:Situated at the signalized corner of Los Osos Valley<br/>road and Madonna Road, this is one of the most visible<br/>office buildings in town. The front suite will be vacated<br/>on April 30, 2025, thus allowing for an owner-user or<br/>new tenant to occupy this 5,259 SF suite. The rear 2,355<br/>SF suite is leased to a veterinarian. The property has

excellent on-site parking.