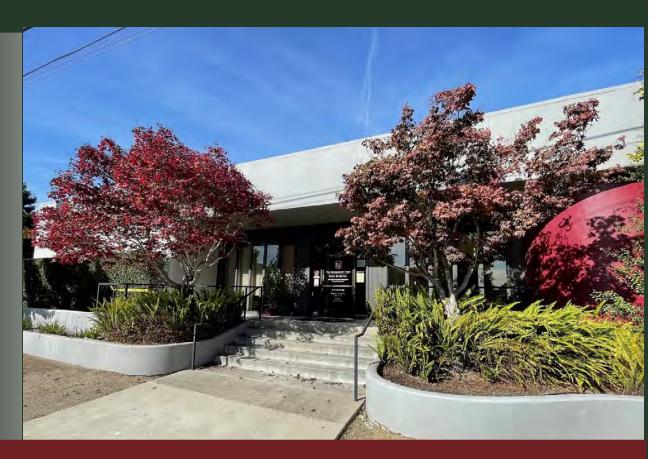

#### 1400 Madonna Road

#### **Property Description:**

City:San Luis Obispo, CASize:7,614 Square FeetPrice:\$2,950,000Type:OfficeNotes:Situated at the signalized corner of Los Osos Valley<br/>road and Madonna Road, this is one of the most visible<br/>office buildings in town. The front suite will be vacated<br/>on April 30, 2025, thus allowing for an owner-user or<br/>new tenant to occupy this 5,259 SF suite. The rear 2,355<br/>SF suite is leased to a veterinarian. The property has

excellent on-site parking.