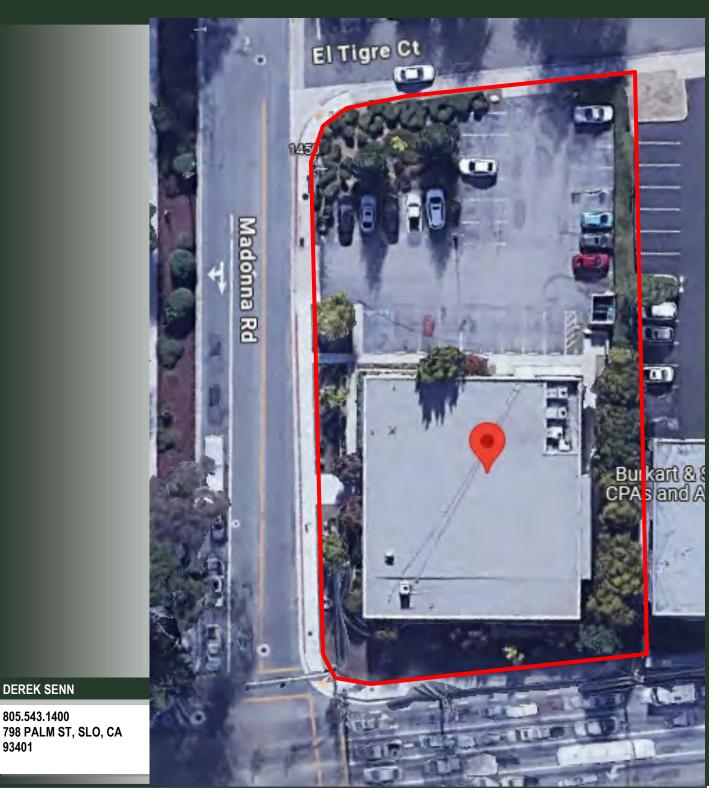

#### 1400 Madonna Road

#### **Property Description:**

City:San Luis Obispo, CASize:7,614 Square FeetPrice:\$2,950,000Type:OfficeNotes:Situated at the signalized corner of Los Osos Valley<br/>road and Madonna Road, this is one of the most visible<br/>office buildings in town. The front suite will be vacated<br/>on April 30, 2025, thus allowing for an owner-user or<br/>new tenant to occupy this 5,259 SF suite. The rear 2,355<br/>SF suite is leased to a veterinarian. The property has

excellent on-site parking.