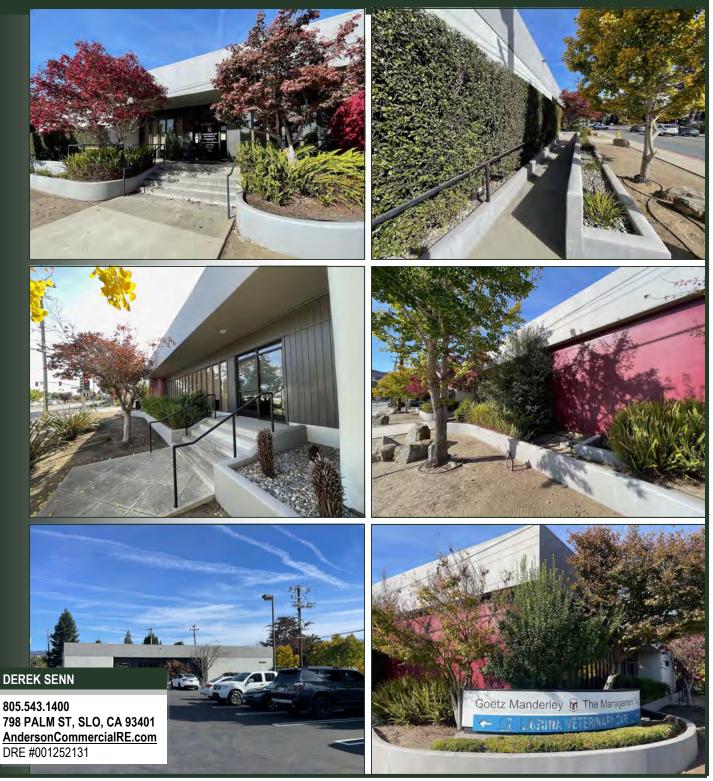

#### 1400 Madonna Road

#### **Property Description:**

City:San Luis Obispo, CASize:7,614 Square FeetPrice:\$2,950,000Type:OfficeNotes:Situated at the signalized corner of Los Osos Valley<br/>road and Madonna Road, this is one of the most visible<br/>office buildings in town. The front suite will be vacated<br/>on April 30, 2025, thus allowing for an owner-user or<br/>new tenant to occupy this 5,259 SF suite. The rear 2,355<br/>SF suite is leased to a veterinarian. The property has

excellent on-site parking.