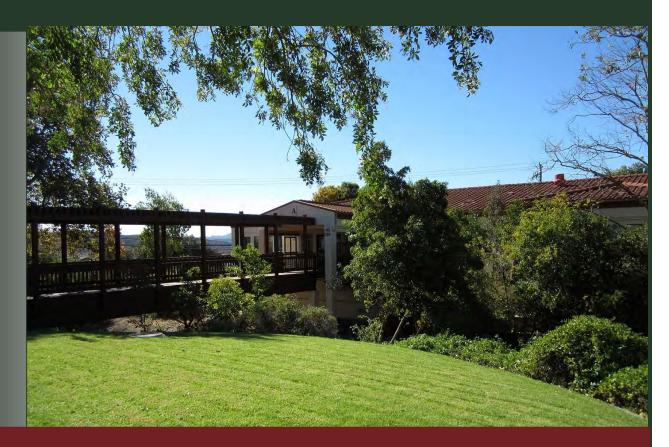

#### **Property Description:**

City: San Luis Obispo, CA

Size: 3,209 Square Feet

Price: \$2.75/Square Foot, NNN

Type: Medical Office

Notes: A well-appointed medical office suite in turn-key

condition. The complex has plentiful parking for