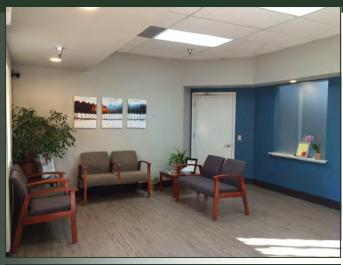

#### **Property Description:**

City: San Luis Obispo, CA

Size: 3,209 Square Feet

Price: \$2.75/Square Foot, NNN

Type: Medical Office

Notes: A well-appointed medical office suite in turn-key

condition. The complex has plentiful parking for

medical uses.