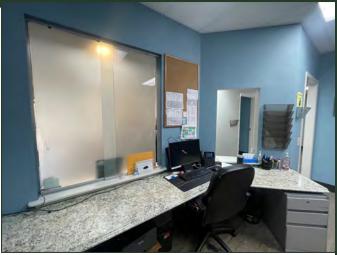

#### **Property Description:**

City: San Luis Obispo, CA

Size: 3,209 Square Feet

Price: \$2.75/Square Foot, NNN

Type: Medical Office

Notes: A well-appointed medical office suite in turn-key

condition. The complex has plentiful parking for

medical uses.