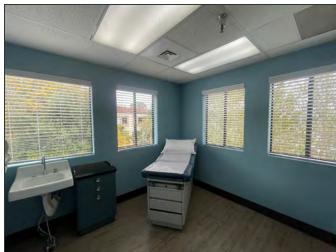

#### **Property Description:**

City: San Luis Obispo, CA

Size: 3,209 Square Feet

Price: \$2.75/Square Foot, NNN

Type: Medical Office

Notes: A well-appointed medical office suite in turn-key

condition. The complex has plentiful parking for

medical uses.