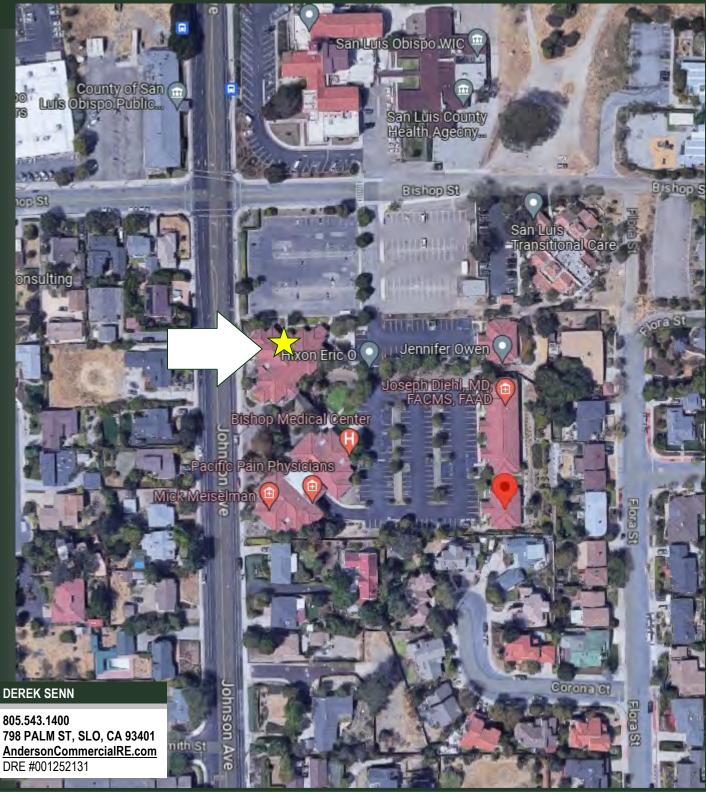

#### **Property Description:**

City: San Luis Obispo, CA

Size: 3,209 Square Feet

Price: \$2.75/Square Foot, NNN

Type: Medical Office

Notes: A well-appointed medical office suite in turn-key

condition. The complex has plentiful parking for

medical uses.

#### **DEREK SENN**

805.543.1400 798 PALM ST, SLO, CA 93401 AndersonCommercialRE.com DRE #001252131