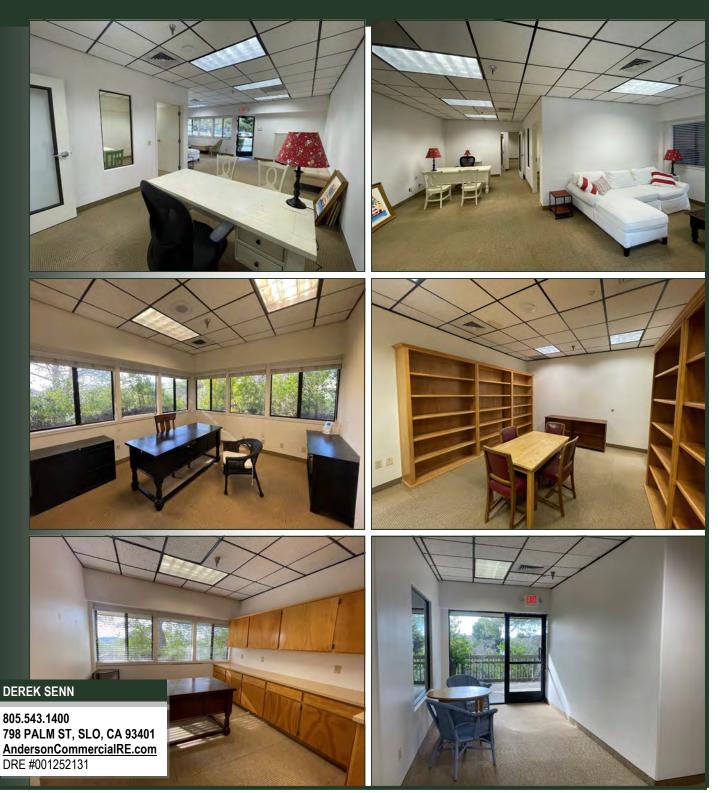

#### **Property Description:**

| City:  | San Luis Obispo, CA                                                                                                                                                                                                                                                            |
|--------|--------------------------------------------------------------------------------------------------------------------------------------------------------------------------------------------------------------------------------------------------------------------------------|
| Size:  | 4,453 Square Feet                                                                                                                                                                                                                                                              |
| Price: | \$2.15/Square Foot, NNN (\$0.55)                                                                                                                                                                                                                                               |
| Туре:  | Office                                                                                                                                                                                                                                                                         |
| Notes: | Located in the Promontory at Higuera and Marsh. 11<br>private offices, conference room, reception, break room,<br>file room, deck, operable windows, lots of natural light.<br>This is a fantastic move-in condition office suite with<br>ample parking in a stellar location. |