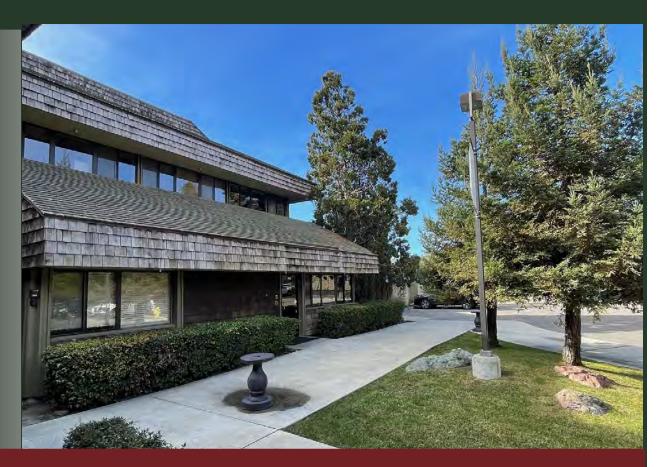

### 406 Higuera Street

#### **Property Description:**

| City:  | San Luis Obispo, CA                                                                                                                                                                                                                                                            |
|--------|--------------------------------------------------------------------------------------------------------------------------------------------------------------------------------------------------------------------------------------------------------------------------------|
| Size:  | 4,453 Square Feet                                                                                                                                                                                                                                                              |
| Price: | \$2.15/Square Foot, NNN (\$0.55)                                                                                                                                                                                                                                               |
| Туре:  | Office                                                                                                                                                                                                                                                                         |
| Notes: | Located in the Promontory at Higuera and Marsh. 11<br>private offices, conference room, reception, break room,<br>file room, deck, operable windows, lots of natural light.<br>This is a fantastic move-in condition office suite with<br>ample parking in a stellar location. |