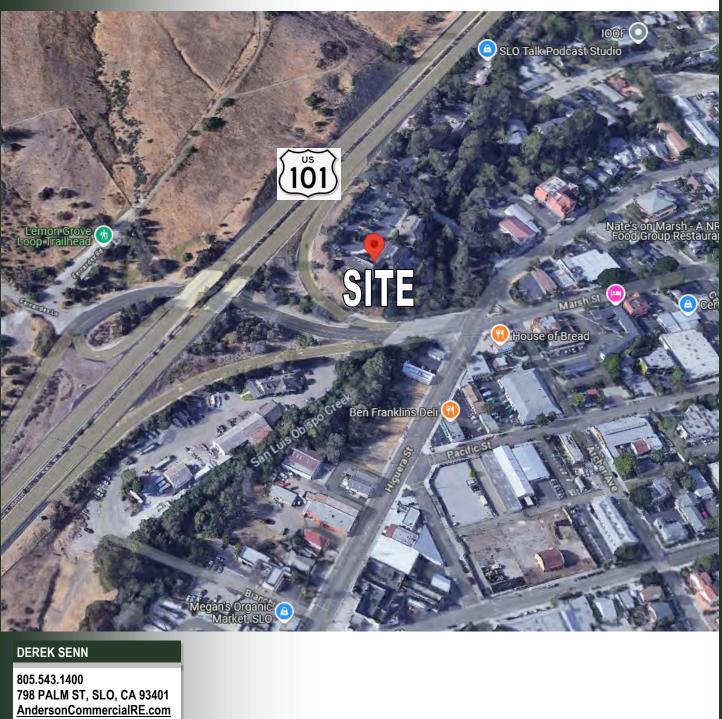

### 406 Higuera Street

#### **Property Description:**

| City:  | San Luis Obispo, CA                                                                                                                                                                                                                                                            |
|--------|--------------------------------------------------------------------------------------------------------------------------------------------------------------------------------------------------------------------------------------------------------------------------------|
| Size:  | 4,453 Square Feet                                                                                                                                                                                                                                                              |
| Price: | \$2.15/Square Foot, NNN (\$0.55)                                                                                                                                                                                                                                               |
| Туре:  | Office                                                                                                                                                                                                                                                                         |
| Notes: | Located in the Promontory at Higuera and Marsh. 11<br>private offices, conference room, reception, break room,<br>file room, deck, operable windows, lots of natural light.<br>This is a fantastic move-in condition office suite with<br>ample parking in a stellar location. |