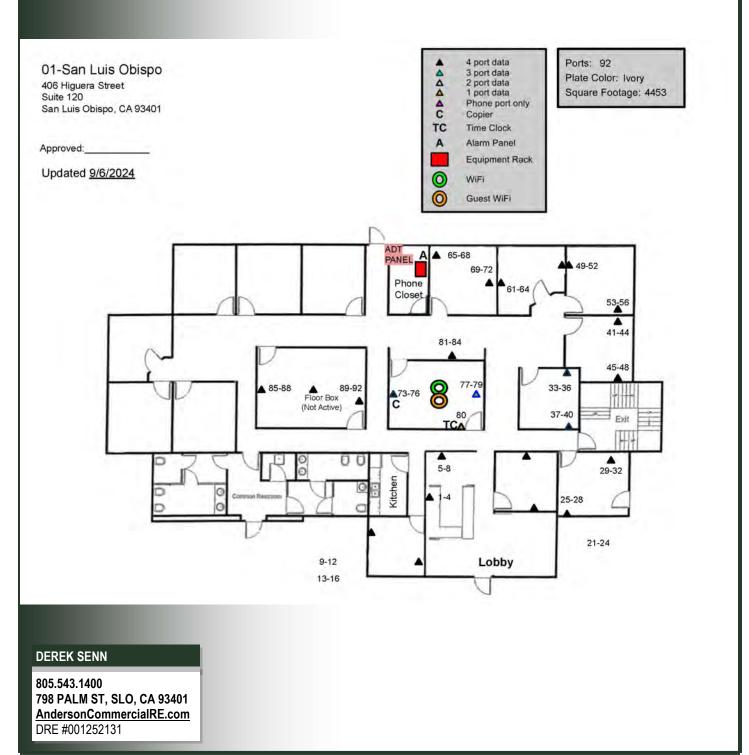

#### **Property Description:**

| City:  | San Luis Obispo, CA                                                                                                                                                                                                                                                            |
|--------|--------------------------------------------------------------------------------------------------------------------------------------------------------------------------------------------------------------------------------------------------------------------------------|
| Size:  | 4,453 Square Feet                                                                                                                                                                                                                                                              |
| Price: | \$2.15/Square Foot, NNN (\$0.55)                                                                                                                                                                                                                                               |
| Туре:  | Office                                                                                                                                                                                                                                                                         |
| Notes: | Located in the Promontory at Higuera and Marsh. 11<br>private offices, conference room, reception, break room,<br>file room, deck, operable windows, lots of natural light.<br>This is a fantastic move-in condition office suite with<br>ample parking in a stellar location. |