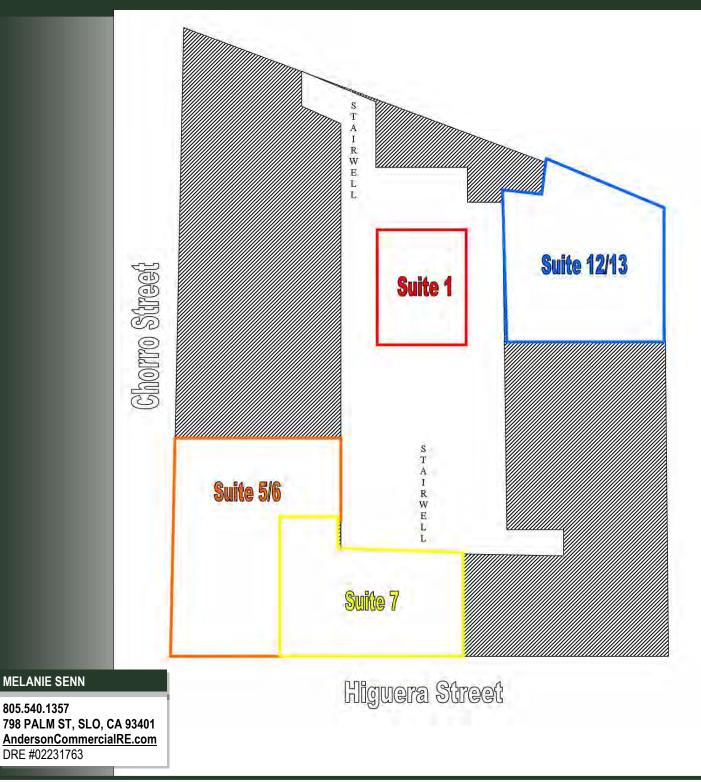

M SUITE 220 Square Feet | \$550/Month, Gross

**MELANIE SENN** 

805.540.1357 798 PALM ST, SLO, CA 93401 <u>AndersonCommercialRE.com</u> DRE #02231763



## 846 HIGUERA SUITE 5/6



#### <u>CORNER, THREE ROOM SUITE</u> 560 Square Feet | \$1,650/Month, Gross



#### **MELANIE SENN**

805.540.1357 798 PALM ST, SLO, CA 93401 <u>AndersonCommercialRE.com</u> DRE #02231763



## 846 HIGUERA SUITE 7



### <u>TWO ROOM SUITE</u> 320 Square Feet | \$950/Month, Gross



#### **MELANIE SENN**

805.540.1357 798 PALM ST, SLO, CA 93401 <u>AndersonCommercialRE.com</u> DRE #02231763



# 846 HIGUERA SUITE 12/13



### <u>THREE ROOM SUITE</u> 420 Square Feet | \$950/Month, Gross

#### **MELANIE SENN**

805.540.1357 798 PALM ST, SLO, CA 93401 <u>AndersonCommercialRE.com</u> DRE #02231763



## 846 HIGUERA





## 846 HIGUERA