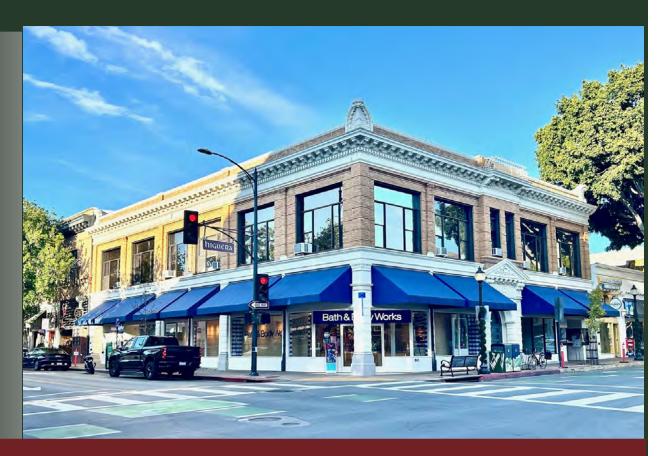

### 846 Higuera Street

#### **Property Description:**

| City:  | San Luis Obispo, CA                                                                                    |
|--------|--------------------------------------------------------------------------------------------------------|
| Size:  | 220 SF - 1,500 SF                                                                                      |
| Type:  | Small Office Space                                                                                     |
| Notes: | Private second floor offices available in a landmark<br>building, located in Downtown San Luis Obispo. |

#### **MELANIE SENN**

805.540.1357 798 PALM ST, SLO, CA 93401 AndersonCommercialRE.com DRE #02231763