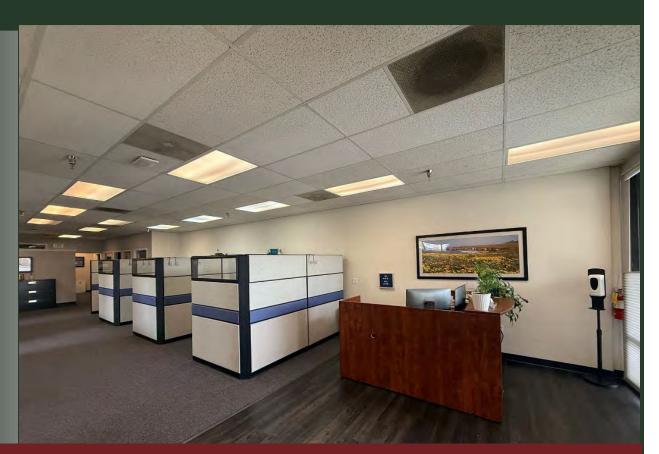

#### **Property Description:**

- City: San Luis Obispo, California
- Size: 2,700 3,000 Square Feet
- Price: \$2.00/SF, Modified Gross
- Type: Office
- Notes: Seven private offices, a large conference room, an open work area, a kitchen/break area, and two restrooms.