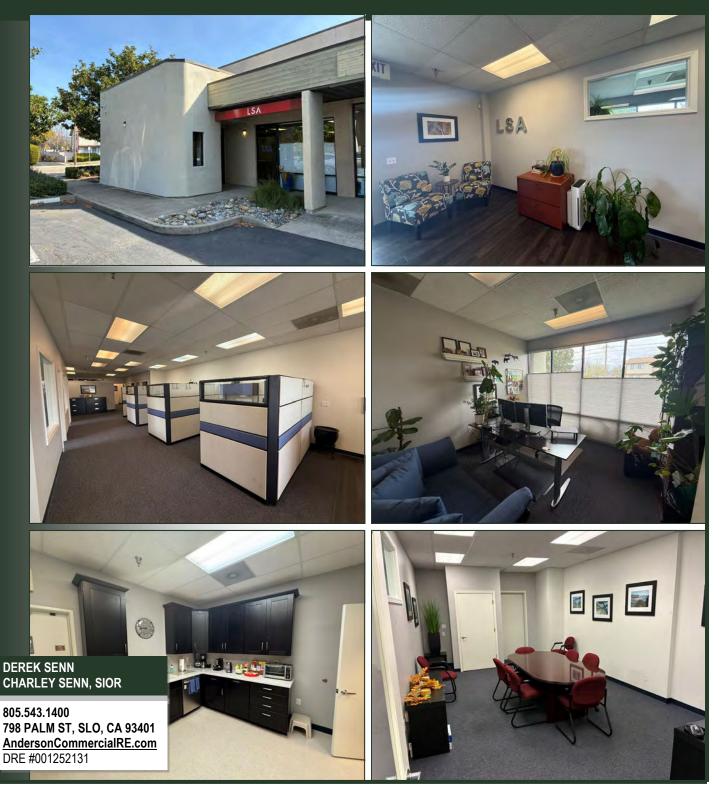

#### **Property Description:**

- City: San Luis Obispo, California
- Size: 2,700 3,000 Square Feet
- Price: \$2.00/SF, Modified Gross
- Type: Office
- Notes: Seven private offices, a large conference room, an open work area, a kitchen/break area, and two restrooms.

#### DEREK SENN CHARLEY SENN, SIOR

805.543.1400 798 PALM ST, SLO, CA 93401 <u>AndersonCommercialRE.com</u> DRE #001252131

INFORMATION CONTAINED HEREIN HAS BEEN OBTAINED FROM SOURCES WE DEEM RELIABLE. WHILE WE HAVE NO REASON TO DOUBT ITS ACCURACY WE DO NOT GUARANTEE IT.